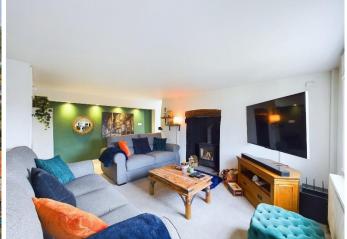

The property accommodation comprises of the following, a good sized living room with functioning wood burner, perfect for those cold winter evenings, a modern open plan kitchen / diner with French doors opening to the garden. The kitchen is well appointed, benefiting from waist height and eye level cupboards which are soft closing, Silestone quartz work surfaces and under cupboard lighting. The kitchen also has built in appliances which include a Neff oven, Fridge / freezer, dishwasher, Blanco induction hob and an extractor fan. Finally, there is a study / bedroom and a downstairs toilet.