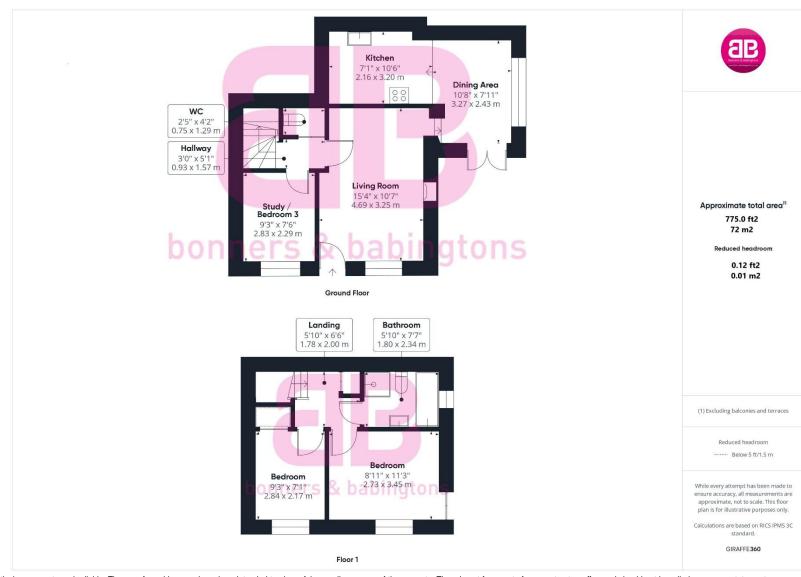

The property accommodation comprises of the following, a good sized living room with functioning wood burner, perfect for those cold winter evenings, a modern open plan kitchen / diner with French doors opening to the garden. The kitchen is well appointed, benefiting from waist height and eye level cupboards which are soft closing, Silestone quartz work surfaces and under cupboard lighting. The kitchen also has built in appliances which include a Neff oven, Fridge / freezer, dishwasher, Blanco induction hob and an extractor fan. Finally, there is a study / bedroom and a downstairs toilet.

Upstairs you will find a landing linking to two good sized double bedrooms, both with views over looking the Chilterns countryside and a family bathroom with bath and separate shower.

Outside there is a south facing cottage style garden with BBQ and storage areas, perfect for alfresco dining during the summer months. There is also on street parking for two cars.