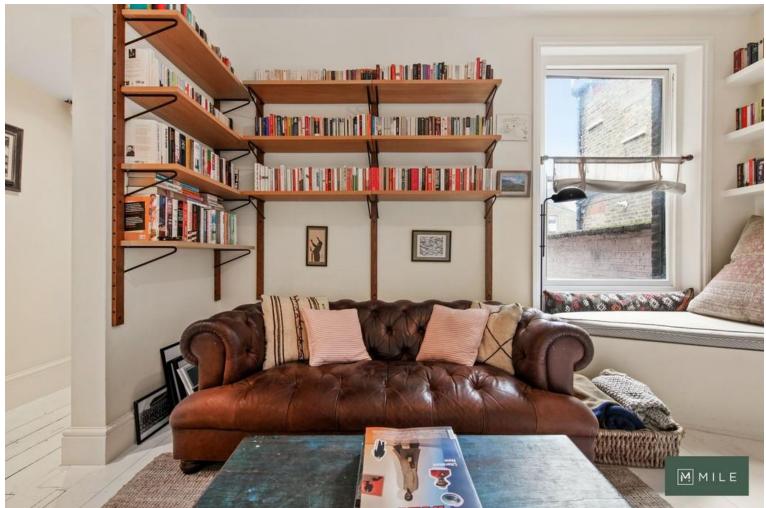

Allington Road, London W10 £525,000 Share of Freehold

Mile are pleased to offer this stunning one bedroom garden apartment for sale in W10. Benefitting of its own entrance and offered in excellent condition, this very good size property of 571 sq ft has been tastefully decorated by the current owner. Boasting a great double bedroom with bay windows and built-in wardrobes, a truly lovely and spacious reception room, a superb fully fitted eat-in kitchen and a modern four piece bathroom. There is access from the kitchen onto a well-maintained 45ft (approx.) shared garden with its own area. The property also benefits of a share of the freehold, wood flooring throughout, original sash windows and an abundance of natural light and storage space. Allington Road is ideally located within a short walk of Salusbury Road and Chamberlayne Road's restaurants, pubs, vintage shops and both Queens Park (Bakerloo Line & Overground), Kensal Rise (Overground) and numerous bus routes but also the wide open-space of Queens Park.

- Ground floor apartment
- Double bedroom
- Own private entrance
- Shared garden
- Share of freehold

- Stunning condition
- Quiet residential road
- Fantastic location
- Short walk to Queens Park Station
- Close to shops and parks