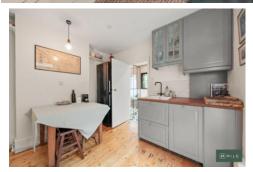

Allington Road, London W10 £525,000 Share of Freehold

Mile are pleased to offer this stunning one bedroom garden apartment for sale in W10. Benefitting of its own entrance and offered in excellent condition, this very good size property of 571 sq ft has been tastefully decorated by the current owner. Boasting a great double bedroom with bay windows and built-in wardrobes, a truly lovely and spacious reception room, a superb fully fitted eat-in kitchen and a modern four piece bathroom. There is access from the kitchen onto a well-maintained 45ft (approx.) shared garden with its own area. The property also benefits of a share of the freehold, wood flooring throughout, original sash windows and an abundance of natural light and storage space. Allington Road is ideally located within a short walk of Salusbury Road and Chamberlayne Road's restaurants, pubs, vintage shops and both Queens Park (Bakerloo Line & Overground), Kensal Rise (Overground) and numerous bus routes but also the wide open-space of Queens Park.