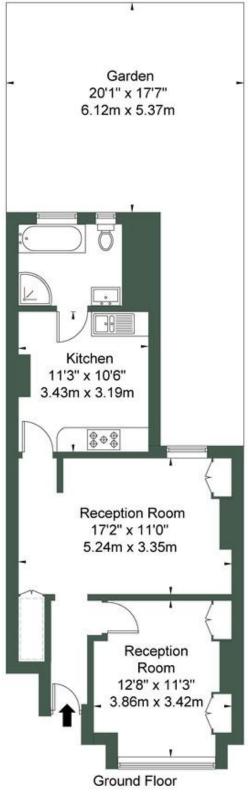

## Allington Road W10 4AY

Approx Gross Internal Area = 53.1 sq m / 571 sq ft

Ref Copyright MILE

The Floor plan is not to scale and measurements and areas shown are approximate and therefore should be used for illustrative purposes only. The plan has been prepared in accordance with the RICS code of Measuring Practice and whilst we have confidence in the information produced it must not be relied on. If there is any aspect of particular importance, you should