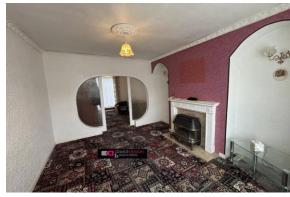

## **LOUNGE**

The lounge to the front of the property comes complete with a gas fire and surround. There is access to the dining room via glass sliding doors, the ceiling rose and patterned cornice gives the room a vintage look.

Also socket points and tv point.