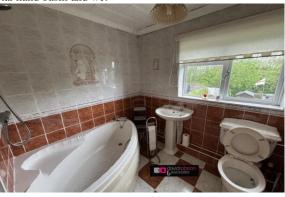

## **BATHROOM**

Fully tiled bathroom with large corner bath with plumbed over head shower, pedestal hand basin and wc.