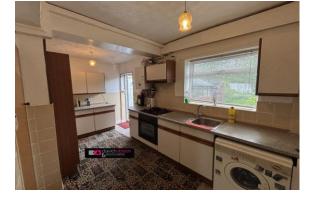

#### **KITCHEN**

Large kitchen with a variety of cupboard space and large storage cupboard for all of the everyday essentials. Inset sink with mixer taps. There is a built in oven and hob

as well as being plumbed for a washing machine. There is a large window to allow in all the natural light and a UPVC door which leads to the rear garden. The combi boiler is situated in the kitchen and is newly fitted.