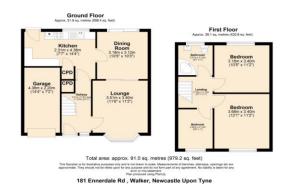

e kitchen and is newly fitted.



#### **REAR VIEW**

Large rear garden with patio area and lawn area. x3 sheds and a glass green house. There is access to the garden from the dining room and kitchen.



## FIRST FLOOR

The first floor landing leads to the family bathroom and the three bedrooms.



## MASTER BEDROOM

Large master bedroom with fitted wardrobes, carpeted flooring, radiator and socket points.



## **BEDROOM 2**

Second large bedroom with fitted wardrobes, carpeted flooring, radiator and socket points.



## **BEDROOM 3**

The third bedroom is to the front of the property with carpeted flooring, radiator and socket points.



## **BATHROOM**

Fully tiled bathroom with large corner bath with plumbed over head shower, pedestal hand basin and wc.



## **FLOORPLAN**

Floorplan



## **EPC**

EPC rating is a C - Full details upon request.



#### Tenure

David Robson and Associates have been advised by the vendor that this property is Freehold.

## AGENTS COMMENTS

The above details are believed to be correct but no warranty or representation is given or made as to their accuracy and they

| shall not form any part of any contract. Any services, systems and appliances listed in this specification have not been tested by us and no guarantee as to their operating ability or efficiency is given. We recommend purchasers arrange for a qualified person to check all appliances/services/systems before legal commitment. All measurements have been taken as a guide to prospective buyers only, accuracy cannot be guaranteed. Prospective purchasers are advised to check their ac