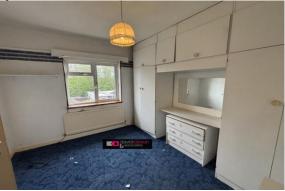

## MASTER BEDROOM

Large master bedroom with fitted wardrobes, carpeted flooring, radiator and socket points.

## **BEDROOM 2**

Second large bedroom with fitted wardrobes, carpeted flooring, radiator and socket points.