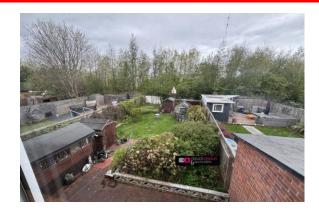

#### **REAR VIEW**

Large rear garden with patio area and lawn area. x3 sheds and a glass green house. There is access to the garden from the dining room and kitchen.