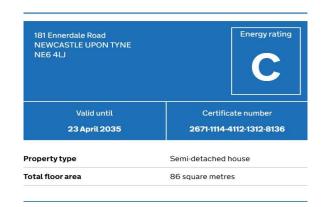

ar garden with patio area and lawn area. x3 sheds and a glass green house. There is access to the garden from the dining room and kitchen.



## FIRST FLOOR

The first floor landing leads to the family bathroom and the three bedrooms.



## MASTER BEDROOM

Large master bedroom with fitted wardrobes, carpeted flooring, radiator and socket points.



## **BEDROOM 2**

Second large bedroom with fitted wardrobes, carpeted flooring, radiator and socket points.



## **BEDROOM 3**

The third bedroom is to the front of the property with carpeted flooring, radiator and socket points.



## **BATHROOM**

Fully tiled bathroom with large corner bath with plumbed over head shower, pedestal hand basin and wc.



## **FLOORPLAN**

Floorplan



## **EPC**

EPC rating is a C - Full details upon request.



#### Tenure

David Robson and Associates have been advised by the vendor that this property is Freehold.

## AGENTS COMMENTS

The above details are believed to be correct but no warranty or representation is given or made as to their accuracy and they

| shall not form any part of any contract. Any services, systems and appliances listed in this specification have not been tested by us and no guarantee as to their operating ability or efficiency is given. We recommend purchasers arrange for a qualified person to check all appliances/services/systems before legal commitment. All measurements have been taken as a guide to prospective buyers only, accuracy cannot be guaranteed. Prospective purchasers are advised to check their accuracy as no liability or responsibility can be accepted by ei