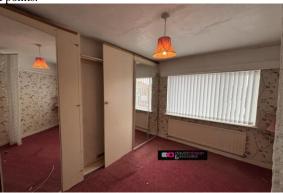

## MASTER BEDROOM

Large master bedroom with fitted wardrobes, carpeted flooring, radiator and socket points.

## **BEDROOM 2**

Second large bedroom with fitted wardrobes, carpeted flooring, radiator and socket points.