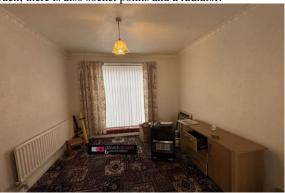

#### DINING ROOM

The dining room to the rear and has patio sliding doors which lead into the rear garden; there is also socket points and a radiator.