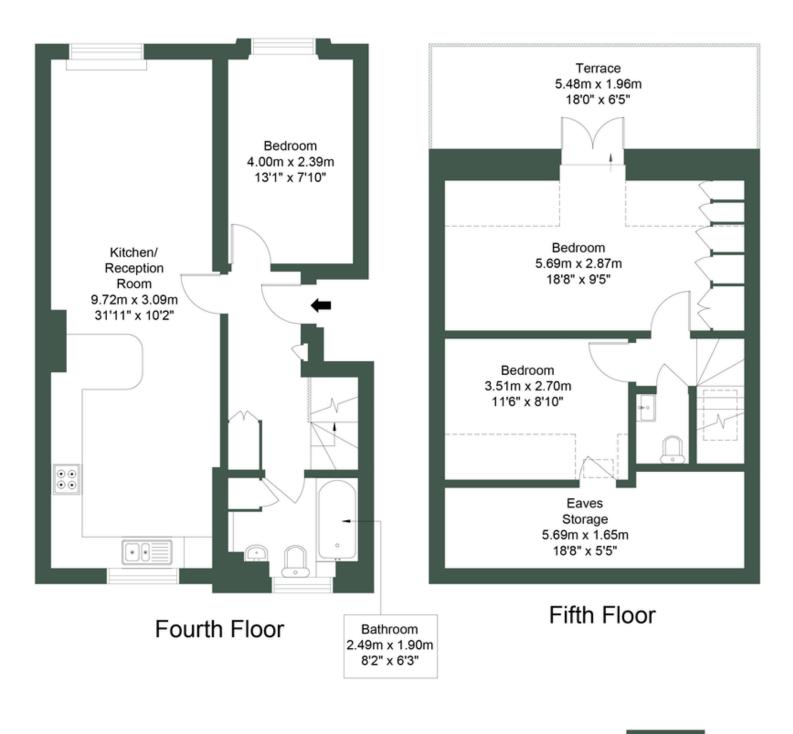

## **GLOUCESTER TERRACE, W2**

Approximate Gross Internal Area = 97.86 sq.m / 1053 sq.ft (Including Eaves Storage) Eaves Storage = 9.46 sq.m / 102 sq.ft

MONEY LAUNDERING REGULATIONS 2003: Intending purchasers will be asked to produce identification documentation at a later stage and we would ask for your co-operation in order that there will be no delay in agreeing the sale.