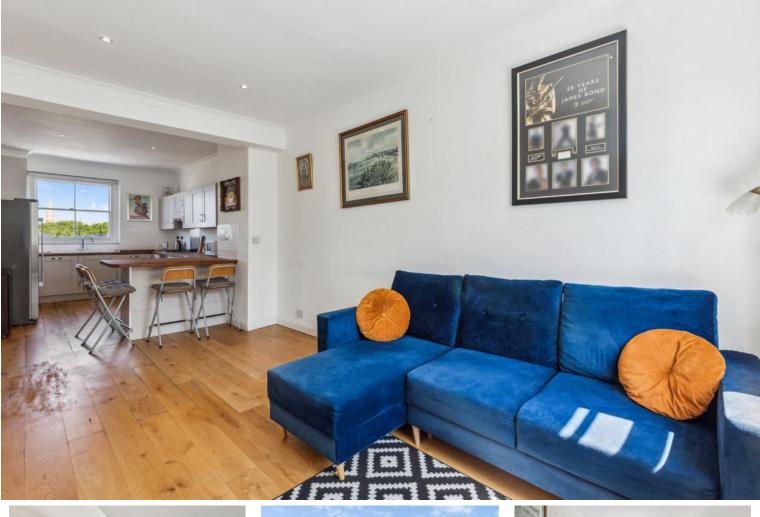

## Gloucester Terrace, London W2 £1,100,000 Leasehold

Welcome to Gloucester Terrace; a top floor split level flat with a roof terrace and an abundance of natural light! Set in the heart of Westminster, this stunning three-bedroom apartment offers stylish, spacious living with the added luxury of a private roof terrace. Finished to an excellent standard throughout, the property combines modern design with comfort, all in one of London's most prestigious locations.

Bright and airy, the home boasts an abundance of natural light thanks to its large windows and generous proportions. The expa nsive openplan kitchen and living area provides a perfect space for both everyday living and entertaining, while the private roof terrace offers a tranquil retreat with room to relax or dine al fresco.

- Private Roof Terrace
- Bright and Airy
- Excellent Condition
- Ideally Located
- Three Bedrooms

- Spacious
- Abundance of Natural Light
- Large Open plan kitchen living
- Westminster
- Walking distance to Underground