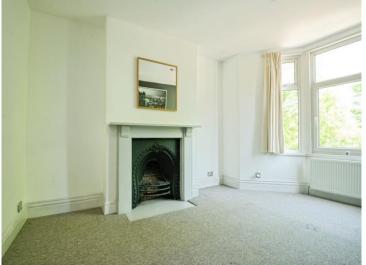

#### Lounge

14' 10" max into bay x 11' 10" max ( 4.52m max into bay x 3.61m max )