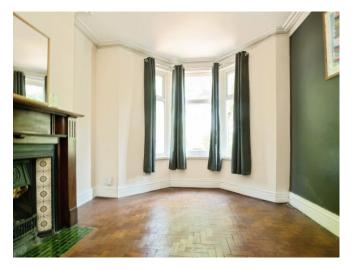

#### Lounge

14' 10" max into bay x 11' 10" max ( 4.52m max into bay x 3.61m max )