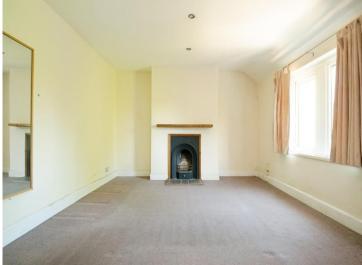

#### **Master Bedroom**

14' 7" max into bay x 9' 9" max ( 4.45m max into bay x 2.97m max )