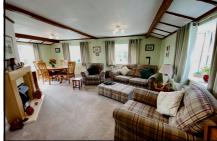

#### 3-Bedroom Park Home - approx 44' x 20'

Accommodation & approximate room dimensions:

- Entrance Hall: Linen cupboard. Hatch to roof.
- Lounge/Dining Room: approx 19'5" x 16'9" overall max.
  3 bay windows. Feature fireplace having electric fire fitted.
- Kitchen: approx 12'4" x 9'7"max. Range of floor and wall cupboards. High level double oven and hob with extractor fan above. Space for dishwasher. Integrated fridge/freezer.
- Utility Room: Worktop and wall units. Space for washing machine & tumble dryer. Cupboard housing Worcester combination boiler. Door to garden.
- Study/Bedroom 3: 9'5" x 5'7".
- Bedroom 1: approx 11'1" x 9'7" Plus walk-in wardrobe.
- En-Suite Shower Room: Modern Shower cubicle. Vanity wash basin & WC. Chrome heated towel rail.
- Bedroom 2: approx 9'5" x 8' Plus built-in wardrobes.
- Bathroom: Panelled bath. Pedestal wash basin & WC.
- Gas Central Heating (system untested)
- PVCu Double-Glazing
- Delightful Private Garden mainly laid to lawn. Metal shed.
- Allocated Parking
- Age Restriction 55+ No Pets
- Popular, well maintained Residential Park close to major supermarkets, local amenities & regular bus services.
- No Chain!