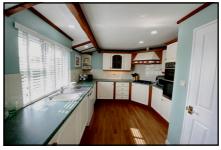

#### 3-Bedroom Park Home - approx 44' x 20'

Accommodation & approximate room dimensions:

- Entrance Hall: Linen cupboard. Hatch to roof.
- Lounge/Dining Room: approx 19'5" x 16'9" overall max.
  3 bay windows. Feature fireplace having electric fire fitted.
- Kitchen: approx 12'4" x 9'7"max. Range of floor and wall cupboards. High level double oven and hob with extractor fan above. Space for dishwasher. Integrated fridge/freezer.
- Utility Room: Worktop and wall units. Space for washing machine & tumble dryer. Cupboard housing Worcester combination boiler. Door to garden.
- Study/Bedroom 3: 9'5" x 5'7".
- Bedroom 1: approx 11'1" x 9'7" Plus walk-in wardrobe.
- En-Suite Shower Room: Modern Shower cubicle. Vanity wash basin & WC. Chrome heated towel rail.
- Bedroom 2: approx 9'5" x 8' Plus built-in wardrobes.
- Bathroom: Panelled bath. Pedestal wash basin & WC.
- Gas Central Heating (system untested)
- PVCu Double-Glazing
- Delightful Private Garden mainly laid to lawn. Metal shed.
- Allocated Parking
- Age Restriction 55+ No Pets
- Popular, well maintained Residential Park close to major supermarkets, local amenities & regular bus services.
- No Chain!