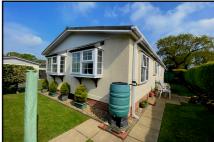

#### 3-Bedroom Park Home - approx 44' x 20'

Accommodation & approximate room dimensions:

- Entrance Hall: Linen cupboard. Hatch to roof.
- Lounge/Dining Room: approx 19'5" x 16'9" overall max.
  3 bay windows. Feature fireplace having electric fire fitted.
- Kitchen: approx 12'4" x 9'7"max. Range of floor and wall cupboards. High level double oven and hob with extractor fan above. Space for dishwasher. Integrated fridge/freezer.
- Utility Room: Worktop and wall units. Space for washing machine & tumble dryer. Cupboard housing Worcester combination boiler. Door to garden.
- Study/Bedroom 3: 9'5" x 5'7".
- Bedroom 1: approx 11'1" x 9'7" Plus walk-in wardrobe.
- En-Suite Shower Room: Modern Shower cubicle. Vanity wash basin & WC. Chrome heated towel rail.
- Bedroom 2: approx 9'5" x 8' Plus built-in wardrobes.
- Bathroom: Panelled bath. Pedestal wash basin & WC.
- Gas Central Heating (system untested)
- PVCu Double-Glazing
- Delightful Private Garden mainly laid to lawn. Metal shed.
- Allocated Parking
- Age Restriction 55+ No Pets
- Popular, well maintained Residential Park close to major supermarkets, local amenities & regular bus services.
- No Chain!

# Near to amenities

Pitch Fee: approx £573.91 per quarter Subject to Annual Review Council Tax Band: 'A' Tenure:

**Tenure: 1983 Mobile Homes Act Agreement** 