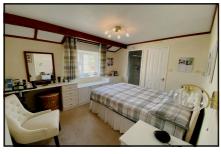

#### 3-Bedroom Park Home - approx 44' x 20'

Accommodation & approximate room dimensions:

- Entrance Hall: Linen cupboard. Hatch to roof.
- Lounge/Dining Room: approx 19'5" x 16'9" overall max.
  3 bay windows. Feature fireplace having electric fire fitted.
- Kitchen: approx 12'4" x 9'7"max. Range of floor and wall cupboards. High level double oven and hob with extractor fan above. Space for dishwasher. Integrated fridge/freezer.
- Utility Room: Worktop and wall units. Space for washing machine & tumble dryer. Cupboard housing Worcester combination boiler. Door to garden.
- Study/Bedroom 3: 9'5" x 5'7".
- Bedroom 1: approx 11'1" x 9'7" Plus walk-in wardrobe.
- En-Suite Shower Room: Modern Shower cubicle. Vanity wash basin & WC. Chrome heated towel rail.
- Bedroom 2: approx 9'5" x 8' Plus built-in wardrobes.
- Bathroom: Panelled bath. Pedestal wash basin & WC.
- Gas Central Heating (system untested)
- PVCu Double-Glazing
- Delightful Private Garden mainly laid to lawn. Metal shed.
- Allocated Parking
- Age Restriction 55+ No Pets
- Popular, well maintained Residential Park close to major supermarkets, local amenities & regular bus services.
- No Chain!