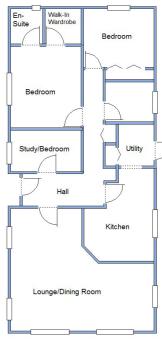

### 25 St Leonards Farm Park, Ringwood Road, West Moors, Dorset. BH22 0AG

This drawing has been prepared for diagrammatic purpose only. Not to scale.

#### 3-Bedroom Park Home - approx 44' x 20'

Accommodation & approximate room dimensions:

- Entrance Hall: Linen cupboard. Hatch to roof.
- Lounge/Dining Room: approx 19'5" x 16'9" overall max.
  3 bay windows. Feature fireplace having electric fire fitted.
- Kitchen: approx 12'4" x 9'7"max. Range of floor and wall cupboards. High level double oven and hob with extractor fan above. Space for dishwasher. Integrated fridge/freezer.
- Utility Room: Worktop and wall units. Space for washing machine & tumble dryer. Cupboard housing Worcester combination boiler. Door to garden.
- Study/Bedroom 3: 9'5" x 5'7".
- Bedroom 1: approx 11'1" x 9'7" Plus walk-in wardrobe.
- En-Suite Shower Room: Modern Shower cubicle. Vanity wash basin & WC. Chrome heated towel rail.
- Bedroom 2: approx 9'5" x 8' Plus built-in wardrobes.
- Bathroom: Panelled bath. Pedestal wash basin & WC.
- Gas Central Heating (system untested)
- PVCu Double-Glazing
- Delightful Private Garden mainly laid to lawn. Metal shed.
- Allocated Parking
- Age Restriction 55+ No Pets
- Popular, well maintained Residential Park close to major supermarkets, local amenities & regular bus services.
- No Chain!