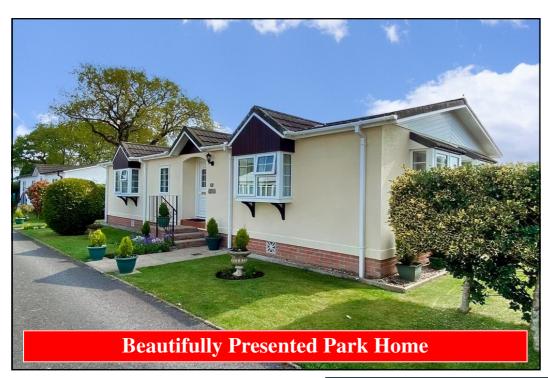

#### 3-Bedroom Park Home - approx 44' x 20'

Accommodation & approximate room dimensions:

- Entrance Hall: Linen cupboard. Hatch to roof.
- Lounge/Dining Room: approx 19'5" x 16'9" overall max.
  3 bay windows. Feature fireplace having electric fire fitted.
- Kitchen: approx 12'4" x 9'7"max. Range of floor and wall cupboards. High level double oven and hob with extractor fan above. Space for dishwasher. Integrated fridge/freezer.
- Utility Room: Worktop and wall units. Space for washing machine & tumble dryer. Cupboard housing Worcester combination boiler. Door to garden.
- Study/Bedroom 3: 9'5" x 5'7".
- Bedroom 1: approx 11'1" x 9'7" Plus walk-in wardrobe.
- En-Suite Shower Room: Modern Shower cubicle. Vanity wash basin & WC. Chrome heated towel rail.
- Bedroom 2: approx 9'5" x 8' Plus built-in wardrobes.
- Bathroom: Panelled bath. Pedestal wash basin & WC.
- Gas Central Heating (system untested)
- PVCu Double-Glazing
- Delightful Private Garden mainly laid to lawn. Metal shed.
- Allocated Parking
- Age Restriction 55+ No Pets
- Popular, well maintained Residential Park close to major supermarkets, local amenities & regular bus services.
- No Chain!

# Price: £179,950