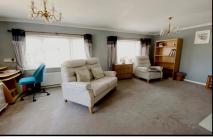

#### 2-Bedroom Park Home - approx 40' x 20'

Accommodation & approximate room dimensions:

- 'Lissett' Park Home circa 1995
- Spacious Entrance Hall: Cloaks & Airing cupboard
- Lounge: approx 19'3" x 10'4". Feature fireplace.
- Dining Area: approx 9'9" x 7'3"
- Kitchen: approx 9'8" x 9'3". Range of modern floor & wall cupboards. Built-in high level double oven, hob & cooker hood. Space for dishwasher.
- Utility: approx 6'7" x 5'. Space for fridge/freezer & washing machine. Gas combination boiler.
- Bedroom 1: approx 11'6" x 7'9" Plus large fitted wardrobes.
- En-Suite Shower Room
- Bedroom 2: approx 9'5" x 8'3". Fitted wardrobes.
- Shower Room: Shower cubicle, wash basin & WC.
- Gas Central Heating System (untested)
- PVCu Double-Glazing
- Delightful Garden with artificial lawn & sunny aspect & useful shed.
- GARAGE: approx 17'10" x 8'6" Electric door.
- Age Restriction 50+ Pets considered.
- Popular, well maintained Residential Park near to local amenities.