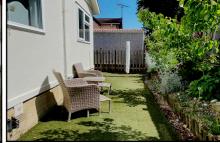

#### 2-Bedroom Park Home - approx 40' x 20'

Accommodation & approximate room dimensions:

- 'Lissett' Park Home circa 1995
- Spacious Entrance Hall: Cloaks & Airing cupboard
- Lounge: approx 19'3" x 10'4". Feature fireplace.
- Dining Area: approx 9'9" x 7'3"
- Kitchen: approx 9'8" x 9'3". Range of modern floor & wall cupboards. Built-in high level double oven, hob & cooker hood. Space for dishwasher.
- Utility: approx 6'7" x 5'. Space for fridge/freezer & washing machine. Gas combination boiler.
- Bedroom 1: approx 11'6" x 7'9" Plus large fitted wardrobes.
- En-Suite Shower Room
- Bedroom 2: approx 9'5" x 8'3". Fitted wardrobes.
- Shower Room: Shower cubicle, wash basin & WC.
- Gas Central Heating System (untested)
- PVCu Double-Glazing
- Delightful Garden with artificial lawn & sunny aspect & useful shed.
- GARAGE: approx 17'10" x 8'6" Electric door.
- Age Restriction 50+ Pets considered.
- Popular, well maintained Residential Park near to local amenities.