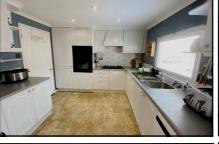

#### 2-Bedroom Park Home - approx 40' x 20'

Accommodation & approximate room dimensions:

- 'Lissett' Park Home circa 1995
- Spacious Entrance Hall: Cloaks & Airing cupboard
- Lounge: approx 19'3" x 10'4". Feature fireplace.
- Dining Area: approx 9'9" x 7'3"
- Kitchen: approx 9'8" x 9'3". Range of modern floor & wall cupboards. Built-in high level double oven, hob & cooker hood. Space for dishwasher.
- Utility: approx 6'7" x 5'. Space for fridge/freezer & washing machine. Gas combination boiler.
- Bedroom 1: approx 11'6" x 7'9" Plus large fitted wardrobes.
- En-Suite Shower Room
- Bedroom 2: approx 9'5" x 8'3". Fitted wardrobes.
- Shower Room: Shower cubicle, wash basin & WC.
- Gas Central Heating System (untested)
- PVCu Double-Glazing
- Delightful Garden with artificial lawn & sunny aspect & useful shed.
- GARAGE: approx 17'10" x 8'6" Electric door.
- Age Restriction 50+ Pets considered.
- Popular, well maintained Residential Park near to local amenities.