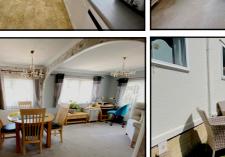

#### 2-Bedroom Park Home - approx 40' x 20'

Accommodation & approximate room dimensions:

- 'Lissett' Park Home circa 1995
- Spacious Entrance Hall: Cloaks & Airing cupboard
- Lounge: approx 19'3" x 10'4". Feature fireplace.
- Dining Area: approx 9'9" x 7'3"
- Kitchen: approx 9'8" x 9'3". Range of modern floor & wall cupboards. Built-in high level double oven, hob & cooker hood. Space for dishwasher.
- Utility: approx 6'7" x 5'. Space for fridge/freezer & washing machine. Gas combination boiler.
- Bedroom 1: approx 11'6" x 7'9" Plus large fitted wardrobes.
- En-Suite Shower Room
- Bedroom 2: approx 9'5" x 8'3". Fitted wardrobes.
- Shower Room: Shower cubicle, wash basin & WC.
- Gas Central Heating System (untested)
- PVCu Double-Glazing
- Delightful Garden with artificial lawn & sunny aspect & useful shed.
- GARAGE: approx 17'10" x 8'6" Electric door.
- Age Restriction 50+ Pets considered.
- Popular, well maintained Residential Park near to local amenities.