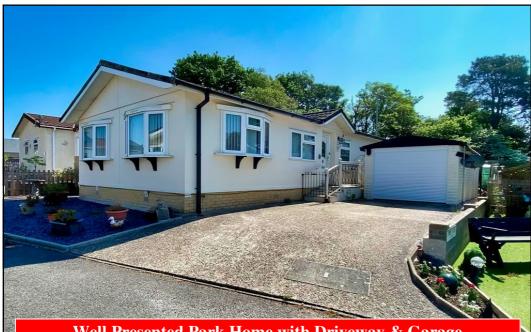

### 6 The Rise, Oaklands Park, Crossways, Nr Dorchester, Dorset. DT2 8JQ

Well Presented Park Home with Driveway & Garage

#### 2-Bedroom Park Home - approx 40' x 20'

Accommodation & approximate room dimensions:

- 'Lissett' Park Home circa 1995
- Spacious Entrance Hall: Cloaks & Airing cupboard
- Lounge: approx 19'3" x 10'4". Feature fireplace.
- Dining Area: approx 9'9" x 7'3"
- Kitchen: approx 9'8" x 9'3". Range of modern floor & wall cupboards. Built-in high level double oven, hob & cooker hood. Space for dishwasher.
- Utility: approx 6'7" x 5'. Space for fridge/freezer & washing machine. Gas combination boiler.
- Bedroom 1: approx 11'6" x 7'9" Plus large fitted wardrobes.
- En-Suite Shower Room
- Bedroom 2: approx 9'5" x 8'3". Fitted wardrobes.
- Shower Room: Shower cubicle, wash basin & WC.
- Gas Central Heating System (untested)
- PVCu Double-Glazing
- Delightful Garden with artificial lawn & sunny aspect & useful shed.
- GARAGE: approx 17'10" x 8'6" Electric door.
- Age Restriction 50+ Pets considered.
- Popular, well maintained Residential Park near to local amenities.