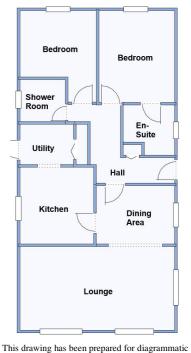

#### 2-Bedroom Park Home - approx 40' x 20'

Accommodation & approximate room dimensions:

- 'Lissett' Park Home circa 1995
- Spacious Entrance Hall: Cloaks & Airing cupboard
- Lounge: approx 19'3" x 10'4". Feature fireplace.
- Dining Area: approx 9'9" x 7'3"
- Kitchen: approx 9'8" x 9'3". Range of modern floor & wall cupboards. Built-in high level double oven, hob & cooker hood. Space for dishwasher.
- Utility: approx 6'7" x 5'. Space for fridge/freezer & washing machine. Gas combination boiler.
- Bedroom 1: approx 11'6" x 7'9" Plus large fitted wardrobes.
- En-Suite Shower Room
- Bedroom 2: approx 9'5" x 8'3". Fitted wardrobes.
- Shower Room: Shower cubicle, wash basin & WC.
- Gas Central Heating System (untested)
- PVCu Double-Glazing
- Delightful Garden with artificial lawn & sunny aspect & useful shed.
- GARAGE: approx 17'10" x 8'6" Electric door.
- Age Restriction 50+ Pets considered.
- Popular, well maintained Residential Park near to local amenities.

*The recommended specialist in Park Home sales* Proprietor: Simon Dixon

purpose only. Not to scale.