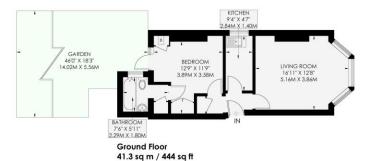

**ENTRANCE HALL** Fitted cupboard, radiator.

KITCHEN Sink, fitted cupboards.

**LIVING/DINING ROOM** Feature room with original coving and ceiling rose, fireplace opening, sash bay window, two radiators.

**BEDROOM** Fitted wardrobe, radiator, door to garden.

**BATHROOM** Suite comprising panelled bath, pedestal wash hand basin, low level w.c, part tiled walls, radiator.