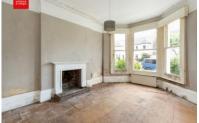

**ENTRANCE HALL** Fitted cupboard, radiator.

KITCHEN Sink, fitted cupboards.

**LIVING/DINING ROOM** Feature room with original coving and ceiling rose, fireplace opening, sash bay window, two radiators.