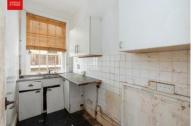

**ENTRANCE HALL** Fitted cupboard, radiator.

KITCHEN Sink, fitted cupboards.

**LIVING/DINING ROOM** Feature room with original coving and ceiling rose, fireplace opening, sash bay window, two radiators.