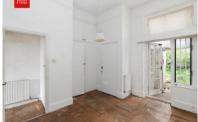

**ENTRANCE HALL** Fitted cupboard, radiator.

KITCHEN Sink, fitted cupboards.

**LIVING/DINING ROOM** Feature room with original coving and ceiling rose, fireplace opening, sash bay window, two radiators.