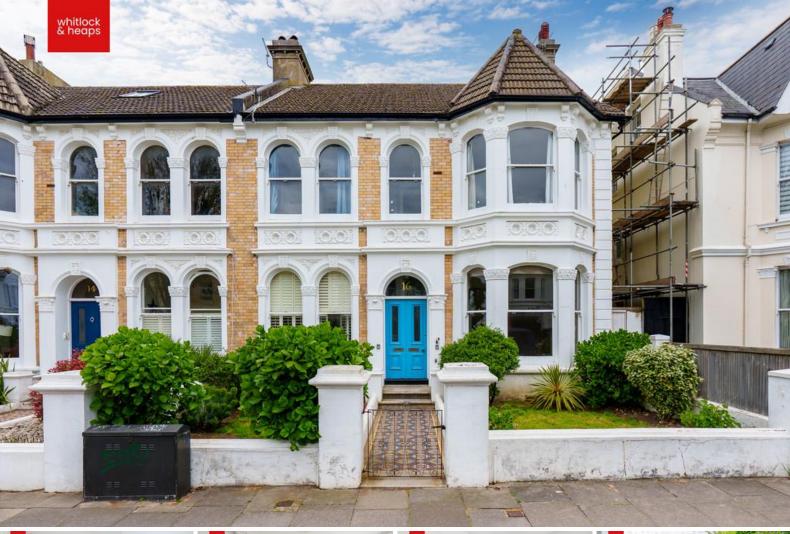

## 16 Sackville Gardens Hove BN3 4GH

Asking Price Of £290,000

- WEST FACING REAR GARDEN
- DOUBLE BEDROOM
- SHOWER ROOM
- LIVING ROOM

- KITCHEN
- NO ONWARD CHAIN
- IN NEED OF MODERNISATION
- DESIRABLE LOCATION

Whitlock and Heaps are pleased to bring to market this level ground floor apartment being in need of complete modernisation but benefiting from a delightful living room with the retention of period features, separate kitchen and double bedroom. A particular feature is the private west facing rear garden with side access. Being sold with no onward chain and a share in the freehold.

Situated on this sought-after tree lined road within a few minutes' walk of Hove seafront, 'Rockwater' and newly installed sport attractions. Hove mainline station and an abundance of local shops, eateries and cafes are all also within a short walk.