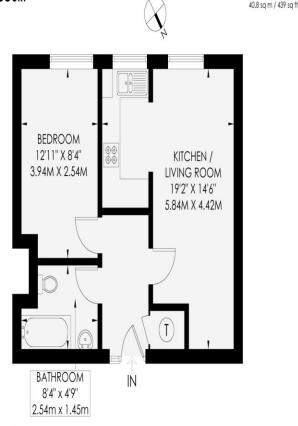

**ENTRANCE HALL** Airing cupboard with cylinders.

**KITCHEN** Incorporating stainless sink unit with drainer and mixer tap, adjacent laminate worksurface with cupboards and drawers under, matching eye level wall cupboards, inset ceramic hob with stainless steel extractor over, oven, integrated fridge/freezer and washing machine, tiled splashback, UPVC double glazed window, opening to:

**LIVING/DINING ROOM** South westerly aspect with UPVC double glazed window, heater.

**BEDROOM** South westerly aspect with UPVC double glazed window, heater.

**BATHROOM** White suite comprising panelled bath with mixer tap and shower attachment, wash hand basin with cupboard under, low level w.c, tiled walls and floor, heated ladder style towel rail.

We advise that you check this information, we will not be held responsible if the council tax band differs when occupying the property.

APPROXIMATE GROSS INTERNAL AREA

Second Floor 40.8 sq m / 439 sq ft