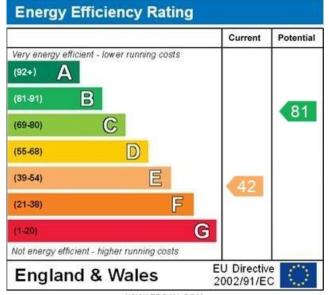

## **OUTGOINGS**

Lease: Approx. 116 years remaining

Service charge: £2,582 annually which includes ground

rent and reserve fund.

Council Tax Band A (taken from <u>www.brighton-hove.gov.uk/council-tax)</u>