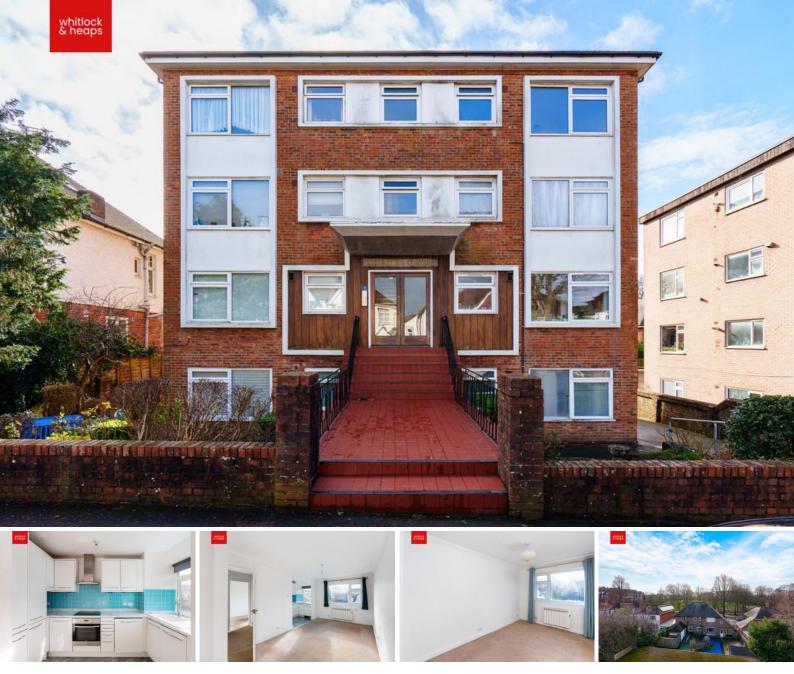

## 11 Chester Court, Davigdor Road Hove BN3 1RB

Asking Price Of £245,000

- DOUBLE BEDROOM
- MODERN KTICHEN
- LIVING/DINING ROOM
- WHITE BATHROOM SUITE

- SOUTH/WEST FACING BEDROOM AND LOUNGE
- NO ONWARD CHAIN
- DESIRABLE LOCATION
- UPVC DOUBLE GLAZED WINDOWS

Whitlock and Heaps are pleased to bring to market this one bedroom top floor apartment with a delightful south westerly aspect towards St Ann's Wells Gardens. The property benefits from an open plan kitchen and living/dining room and a white bathroom suite. Being sold with no onward chain. Situated in this convenient location within a few minutes walk of Seven Dials and Brighton mainline station offering direct links to London. Brighton City centre is also easily accessible.