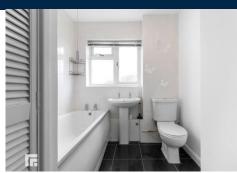

#### **BATHROOM**

10' 0" x 6' 6"(max) (3.07m x 1.99m)

Low level WC, pedestal wash hand basin and panelled bath

**TENURE: LEASEHOLD** 

**COUNCIL TAX BAND: C** 

FLOOR AREA APPROX: 560 SQ FT

**VIEWING: STRICTLY BY APPOINTMENT** 

with electric shower over. Tiled flooring and splash backs. uPVC double glazed window to side. Airing cupboard housing hot water tank.