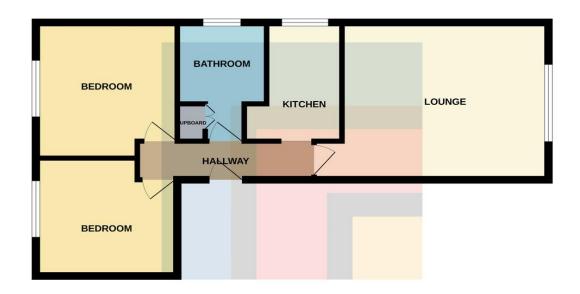

#### **HALLWAY**

Doors to lounge/diner, kitchen, bathroom and two bedrooms. Electric radiator. Laminate wood flooring. Loft access.

#### LOUNGE/DINER

16' 11" (max) x 13' 0" (5.18m x 3.97m) Laminate wood flooring. uPVC double glazed window to front. Electric radiator.

#### **KITCHEN**

10' 1" x 6' 11" (max)(3.08m x 2.11m)

A modern kitchen fitted with a range of base and eye level units incorporating one and a half bowl stainless steel sink and drainer with complementary work surfaces. Space for cooker, washing machine and fridge/freezer. Fitted extractor hood. uPVC double glazed window to side. Tiled flooring and glass splash backs.

#### **BATHROOM**

10' 0" x 6' 6"(max) (3.07m x 1.99m)

Low level WC, pedestal wash hand basin and panelled bath

**TENURE: LEASEHOLD** 

**COUNCIL TAX BAND: C** 

FLOOR AREA APPROX: 560 SQ FT

**VIEWING: STRICTLY BY APPOINTMENT** 

with electric shower over. Tiled flooring and splash backs. uPVC double glazed window to side. Airing cupboard housing hot water tank.

#### **BEDROOM ONE**

10' 9" x 9' 10" (3.29m x 3.00m) uPVC double glazed window to rear with views.

#### **BEDROOM TWO**

9' 9" x 9' 8" (2.98m x 2.96m) uPVC double glazed window to rear with views.

# OXWICH CLOSE, FAIRWATER, CARDIFF CF5 3BE

SECOND FLOOR 560 sq.ft. (52.0 sq.m.) approx.