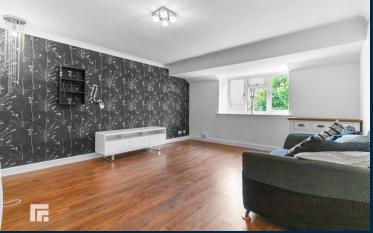

#### **HALLWAY**

Doors to lounge/diner, kitchen, bathroom and two bedrooms. Electric radiator. Laminate wood flooring. Loft access.

#### LOUNGE/DINER

16' 11" (max) x 13' 0" (5.18m x 3.97m) Laminate wood flooring. uPVC double glazed window to front. Electric radiator.