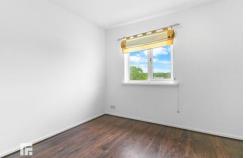

#### **BEDROOM ONE**

10' 9" x 9' 10" (3.29m x 3.00m) uPVC double glazed window to rear with views.

#### **BEDROOM TWO**

9' 9" x 9' 8" (2.98m x 2.96m) uPVC double glazed window to rear with views.