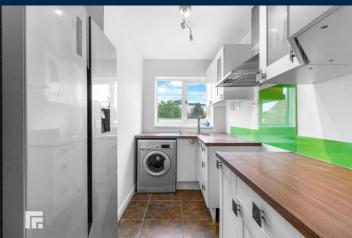

#### **KITCHEN**

10' 1" x 6' 11" (max)(3.08m x 2.11m)

A modern kitchen fitted with a range of base and eye level units incorporating one and a half bowl stainless steel sink and drainer with complementary work surfaces. Space for cooker, washing machine and fridge/freezer. Fitted extractor hood. uPVC double glazed window to side. Tiled flooring and glass splash backs.