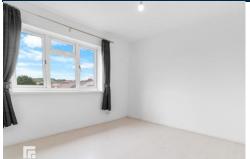

#### **BEDROOM ONE**

10' 9" x 9' 10" (3.29m x 3.00m) uPVC double glazed window to rear with views.

#### **BEDROOM TWO**

9' 9" x 9' 8" (2.98m x 2.96m) uPVC double glazed window to rear with views.