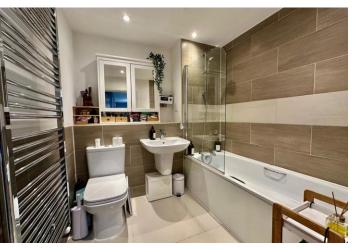

The accommodation offers large reception entrance hall, open-plan living area with high gloss kitchen and fitted appliances. PERSONAL BALCONY WITH STUNNING VIEWS OVER THE RIVE LEA, two double bedrooms and luxury bathroom.

#### LARGE ENTRANCE HALL

17' 1" x 4' 10" (5.21m x 1.47m) **OPEN PLAN LOUNGE/KITCHEN** 19' 2" x 8' 8" (5.84m x 2.64m) **BEDROOM ONE** 12' 6 Max" x 7' 8" (3.81m x 2.34m) **BEDROOM TWO** 8' 11" x 7' 8" (2.72m x 2.34m) **BATHROOM** 6' 8" x 6' 8" (2.03m x 2.03m)