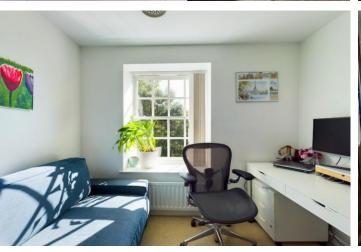

#### LARGE ENTRANCE HALL

17' 1" x 4' 10" (5.21m x 1.47m) **OPEN PLAN LOUNGE/KITCHEN** 19' 2" x 8' 8" (5.84m x 2.64m) **BEDROOM ONE** 12' 6 Max" x 7' 8" (3.81m x 2.34m) **BEDROOM TWO** 8' 11" x 7' 8" (2.72m x 2.34m) **BATHROOM** 6' 8" x 6' 8" (2.03m x 2.03m)