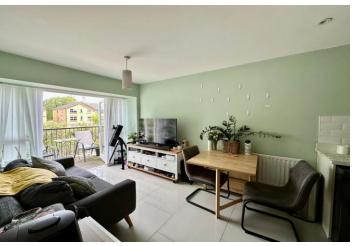

The accommodation offers large reception entrance hall, open-plan living area with high gloss kitchen and fitted appliances. PERSONAL BALCONY WITH STUNNING VIEWS OVER THE RIVE LEA, two double bedrooms and luxury bathroom.

#### LARGE ENTRANCE HALL

17' 1" x 4' 10" (5.21m x 1.47m) **OPEN PLAN LOUNGE/KITCHEN** 19' 2" x 8' 8" (5.84m x 2.64m) **BEDROOM ONE** 12' 6 Max" x 7' 8" (3.81m x 2.34m) **BEDROOM TWO** 8' 11" x 7' 8" (2.72m x 2.34m) **BATHROOM** 6' 8" x 6' 8" (2.03m x 2.03m)