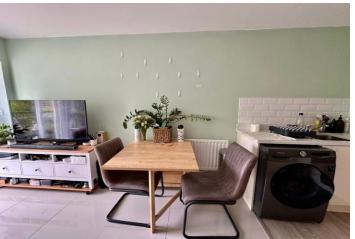

The accommodation offers large reception entrance hall, open-plan living area with high gloss kitchen and fitted appliances. PERSONAL BALCONY WITH STUNNING VIEWS OVER THE RIVE LEA, two double bedrooms and luxury bathroom.

#### LARGE ENTRANCE HALL

17' 1" x 4' 10" (5.21m x 1.47m) **OPEN PLAN LOUNGE/KITCHEN** 19' 2" x 8' 8" (5.84m x 2.64m) **BEDROOM ONE** 12' 6 Max" x 7' 8" (3.81m x 2.34m) **BEDROOM TWO** 8' 11" x 7' 8" (2.72m x 2.34m) **BATHROOM** 6' 8" x 6' 8" (2.03m x 2.03m)