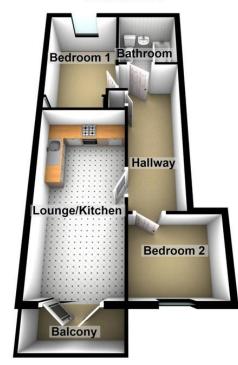

- FIRST FLOOR APARTMENT
- BALCONY
- OPEN PLAN LO UNGE/KITCHEN

Regent Court, Swan & Pike Road, Enfield, EN3 6DF

The accommodation offers large reception entrance hall, open-plan living area with high gloss kitchen and fitted appliances. PERSONAL BALCONY WITH STUNNING VIEWS OVER THE RIVE LEA, two double bedrooms and luxury bathroom.

#### LARGE ENTRANCE HALL

17' 1" x 4' 10" (5.21m x 1.47m) **OPEN PLAN LOUNGE/KITCHEN** 19' 2" x 8' 8" (5.84m x 2.64m) **BEDROOM ONE** 12' 6 Max" x 7' 8" (3.81m x 2.34m) **BEDROOM TWO** 8' 11" x 7' 8" (2.72m x 2.34m) **BATHROOM** 6' 8" x 6' 8" (2.03m x 2.03m)