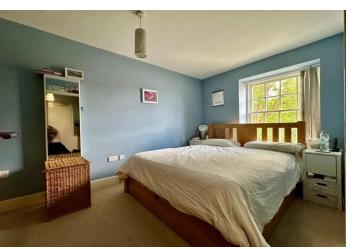

The accommodation offers large reception entrance hall, open-plan living area with high gloss kitchen and fitted appliances. PERSONAL BALCONY WITH STUNNING VIEWS OVER THE RIVE LEA, two double bedrooms and luxury bathroom.

#### LARGE ENTRANCE HALL

17' 1" x 4' 10" (5.21m x 1.47m) **OPEN PLAN LOUNGE/KITCHEN** 19' 2" x 8' 8" (5.84m x 2.64m) **BEDROOM ONE** 12' 6 Max" x 7' 8" (3.81m x 2.34m) **BEDROOM TWO** 8' 11" x 7' 8" (2.72m x 2.34m) **BATHROOM** 6' 8" x 6' 8" (2.03m x 2.03m)