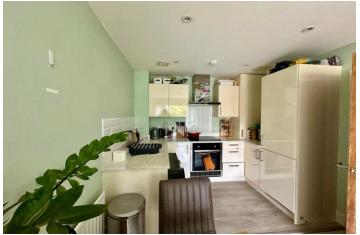

The accommodation offers large reception entrance hall, open-plan living area with high gloss kitchen and fitted appliances. PERSONAL BALCONY WITH STUNNING VIEWS OVER THE RIVE LEA, two double bedrooms and luxury bathroom.