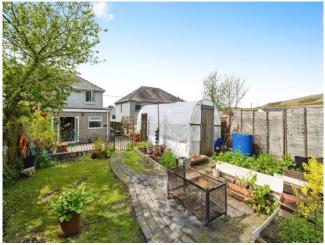

Bathroom

Landing

Bedroom One 12' 6" Plus Wardrobes x 8' 7" ( 3.81m Plus Wardrobes x 2.62m )

**Bedroom Two** 13' 2" x 9' max ( 4.01m x 2.74m max )

Bedroom Three 9' 9" x 7' 6" max ( 2.97m x 2.29m max )

Front & Rear Gardens