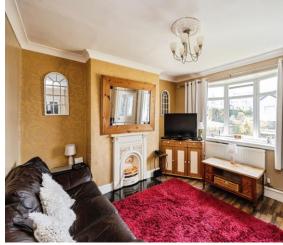

## Accommodation

**Entrance Hall** 

Lounge 13' 4" max x 11' 8" ( 4.06m max x 3.56m )

**Kitchen/Diner** 9' 9" x 16' 7" max ( 2.97m x 5.05m max )

**Rear Of Kitchen** 16' 5'' x 7' 7'' ( 5.00m x 2.31m )

**Utility Room** 6' 8'' x 7' 1'' ( 2.03m x 2.16m )