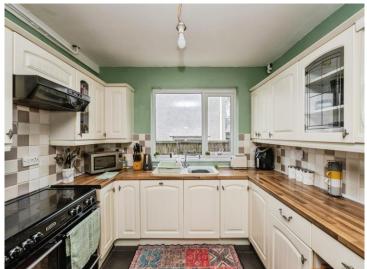

## Accommodation

**Entrance Hall** 

Lounge 13' 4" max x 11' 8" ( 4.06m max x 3.56m )

**Kitchen/Diner** 9' 9" x 16' 7" max ( 2.97m x 5.05m max )

**Rear Of Kitchen** 16' 5'' x 7' 7'' ( 5.00m x 2.31m )

**Utility Room** 6' 8'' x 7' 1'' ( 2.03m x 2.16m )