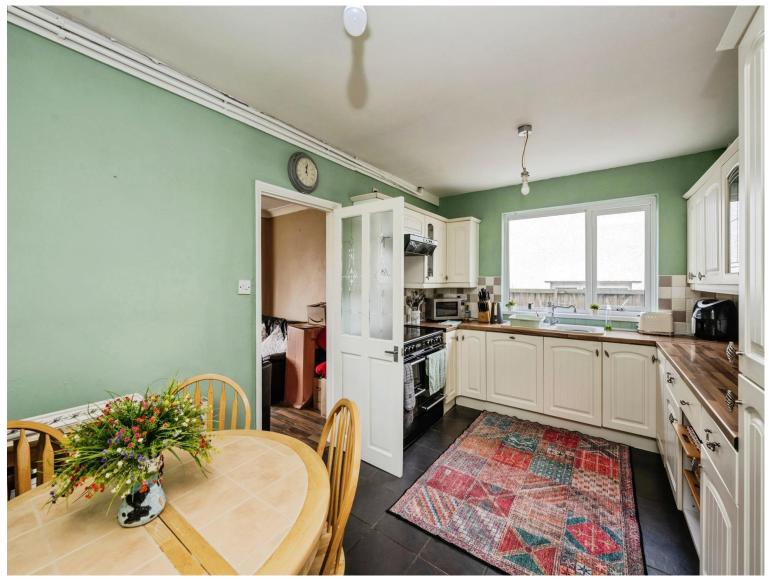

## Accommodation

**Entrance Hall** 

Lounge 13' 4" max x 11' 8" ( 4.06m max x 3.56m )

**Kitchen/Diner** 9' 9" x 16' 7" max ( 2.97m x 5.05m max )

**Rear Of Kitchen** 16' 5'' x 7' 7'' ( 5.00m x 2.31m )

**Utility Room** 6' 8'' x 7' 1'' ( 2.03m x 2.16m )