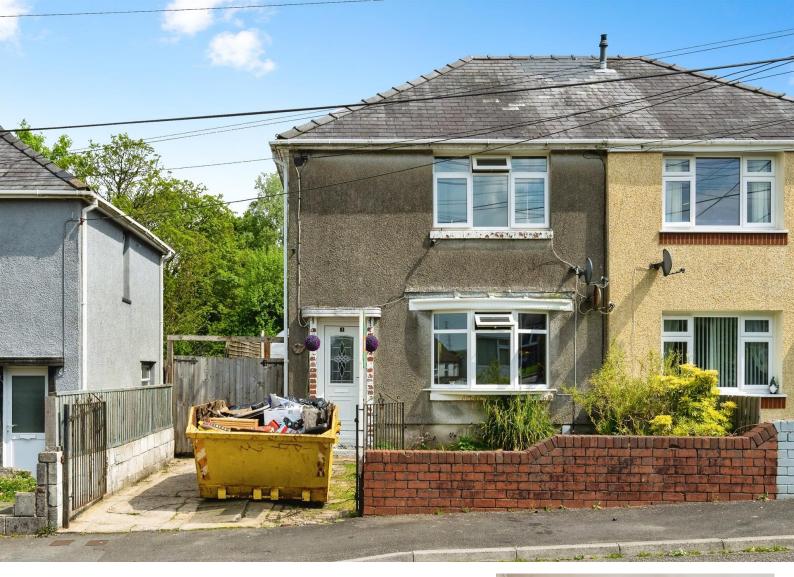

# Aberhenwaun Uchaf £135,000

- No On Going Chain
- Off Street Parking
- Sizable Outbuilding
- Generous Kitchen Diner
- Village location
- EPC Rating: G

01639 635115 neath@peteralan.co.uk

### About the property

A deceptively spacious and well presented, ideal family home or first time purchase, available for sale with no on going chain in Pantyffordd, Seven Sisters! Boasting excellent links to Ystradgylais, Neath Town Centre and the Brecon Beacons National Park as well as the A465 making the home suitable for commuters looking for access to the M4 corridor! The home is approached via a gated front garden with lawn and driveway, side access leads through to a further enclosed and low maintenance rear garden! Internally, the property comprises of an entrance hallway, with stairs to the landing, a flows through to a lounge, spacious fitted kitchen diner, sun room area to the rear of the kitchen, utility room and family bathroom. The first floor houses access to the loft space and all three bedrooms. Internal viewings are highly recommended!