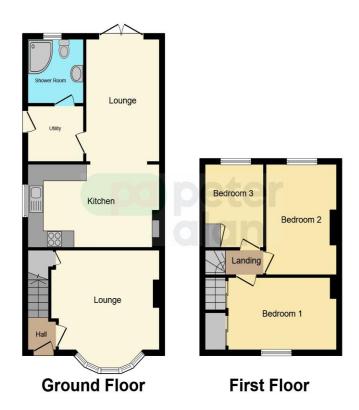

## Accommodation

**Entrance Hall** 

Lounge 13' 4" max x 11' 8" ( 4.06m max x 3.56m )

**Kitchen/Diner** 9' 9" x 16' 7" max ( 2.97m x 5.05m max )

**Rear Of Kitchen** 16' 5'' x 7' 7'' ( 5.00m x 2.31m )

**Utility Room** 6' 8'' x 7' 1'' ( 2.03m x 2.16m )

Bathroom

Landing

Bedroom One 12' 6" Plus Wardrobes x 8' 7" ( 3.81m Plus Wardrobes x 2.62m )

**Bedroom Two** 13' 2" x 9' max ( 4.01m x 2.74m max )

Bedroom Three 9' 9" x 7' 6" max ( 2.97m x 2.29m max )

Front & Rear Gardens

#### Floorplan

This floor plan is for illustrative purposes only. It is not drawn to scale. Any measurements, floor areas (including any total floor area), openings and orientation are approximate. No details are guaranteed, they cannot be relied upon for any purpose and they do not form part of any agreement. No liability is taken for any error, omission or misstatement. A party must rely upon its own inspection(s). Powered by www.focalagent.com