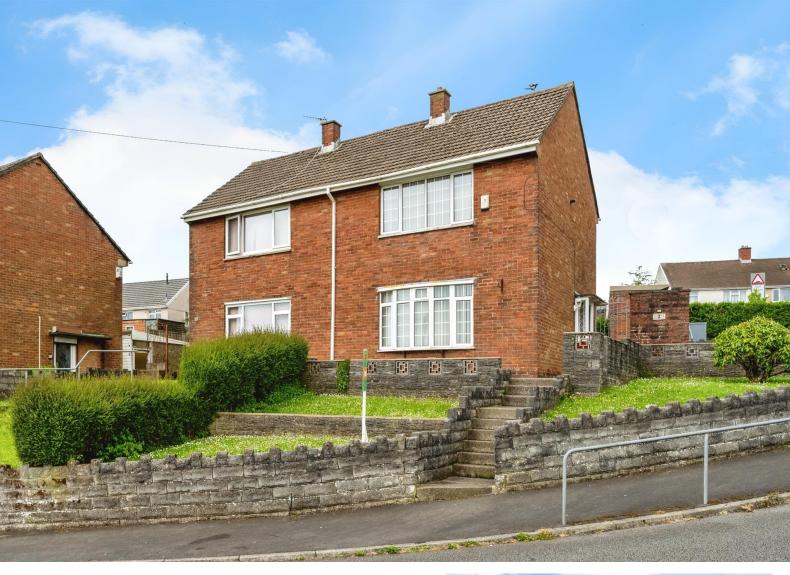

# Penymor Road, £160,000

- Large Front&Rear Garden
- Off Street Parking
- Chance To Add Your Own Stamp Throughout
- Beautiful Views
- EPC Rating: C

# About the property

Welcome to this charming semi-detached house that's just waiting for you to put your own stamp on it. This appealing property, while currently in need of modernising, is brimming with potential and ready to be transformed into your dream home. The heart of this home is its two inviting reception rooms. The first is a spacious open-plan area, perfect for those who love to entertain. Imagine hosting dinner parties here, your friends and family gathered around, enjoying good food and even better company. The second reception room boasts large windows, ensuring the space is flooded with natural light. This room makes a perfect relaxation haven, where you can unwind with a good book or simply savour the tranquillity of your surroundings. This property features two sizeable bedrooms, with the master being a generous double. Whether you're turning in for the night or waking up to a new day, these rooms offer a serene escape from the hustle and bustle of daily life. The house comes with one kitchen ready to be turned into a culinary haven and a single bathroom that can be designed to suit your personal taste. Outside, the property doesn't disappoint either. It offers parking, so you'll never have to worry about finding a spot. A delightful garden invites you to enjoy al fresco dining on warm summer evenings. The property also enjoys pleasing views, adding to its overall charm. The property also offers breathtaking views.