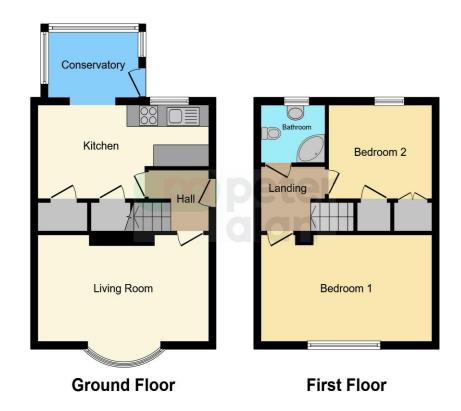

#### **Living Room**

16' 7" x 9' 6" ( 5.05m x 2.90m ) Kitchen

16' 7" x 8' 4" ( 5.05m x 2.54m )

Conservatory

9' 9" x 6' 3" ( 2.97m x 1.91m )

Hallway

7' 3" x 5' 5" ( 2.21m x 1.65m )

Bathroom

6'3" x 5' 5" ( 1.91m x 1.65m )

Bedroom 1

16' 7" x 9' 7" ( 5.05m x 2.92m ) **Bedroom 2** 

10' 3" x 8' 5" ( 3.12m x 2.57m )

## **Floorplan**

This floor plan is for illustrative purposes only. It is not drawn to scale. Any measurements, floor areas (including any total floor area), openings and orientation are approximate. No details are guaranteed, they cannot be relied upon for any purpose and they do not form part of any agreement. No liability is taken for any error, omission or misstatement. A party must rely upon its own inspection(s). Powered by www.focalagent.com