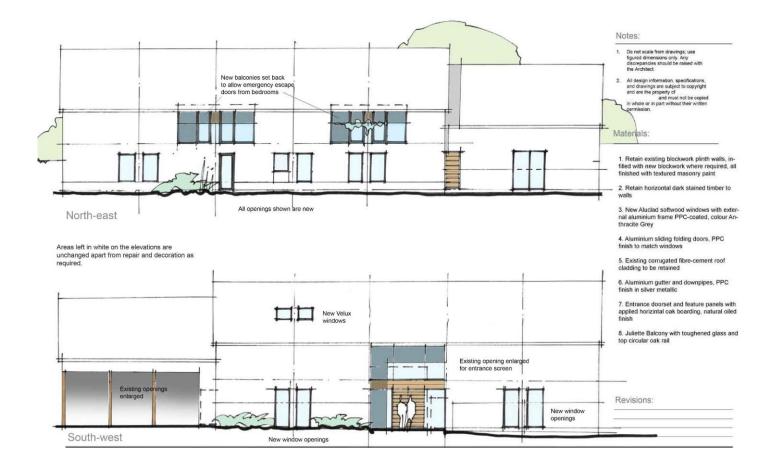

### Description

An exciting opportunity to acquire a substantial detached unconverted barn with full planning permission to convert into an impressive family residence. The property stands in an unrivalled elevated position with panoramic countryside views and standing on grounds extending to in all about 1.6 acres.

Other notable benefits include extensive off-road parking, stable block, summer house, paddock, formal gardens and a detached three bedroom annexe style outbuilding, making for a suitable place to house the new owner while the conversion of the barn takes place.