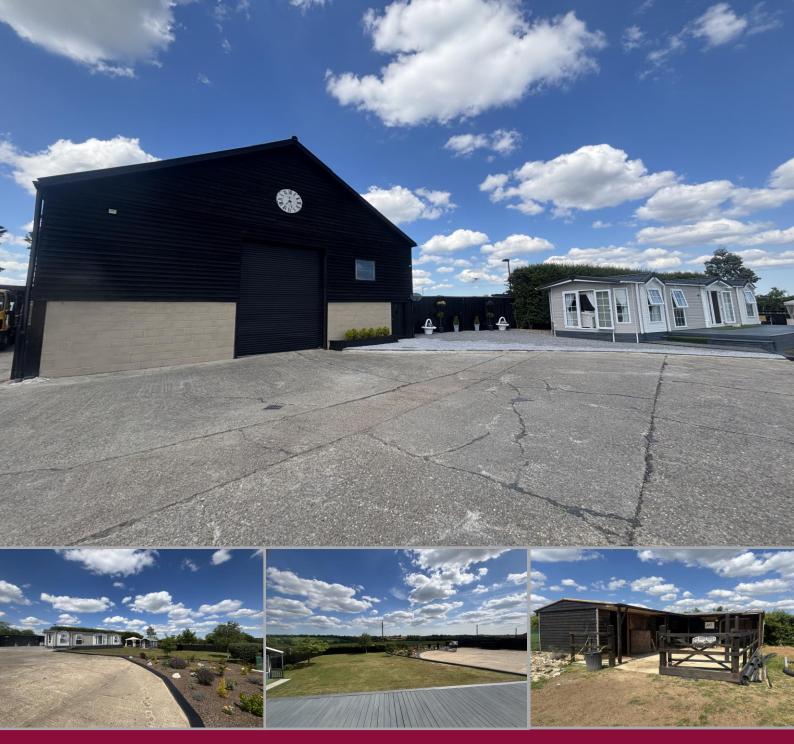

## The Valley Barn, Strawberries Lane, Willisham, Suffolk, IP8 4SJ

"An exciting opportunity to acquire this substantial detached unconverted barn with full planning permission, standing in grounds in all about 1.6 acres with extensive off-road parking, stable block, paddock, formal gardens & three bedroom annexe style outbuilding."

### Description

An exciting opportunity to acquire a substantial detached unconverted barn with full planning permission to convert into an impressive family residence. The property stands in an unrivalled elevated position with panoramic countryside views and standing on grounds extending to in all about 1.6 acres.

Other notable benefits include extensive off-road parking, stable block, summer house, paddock, formal gardens and a detached three bedroom annexe style outbuilding, making for a suitable place to house the new owner while the conversion of the barn takes place.