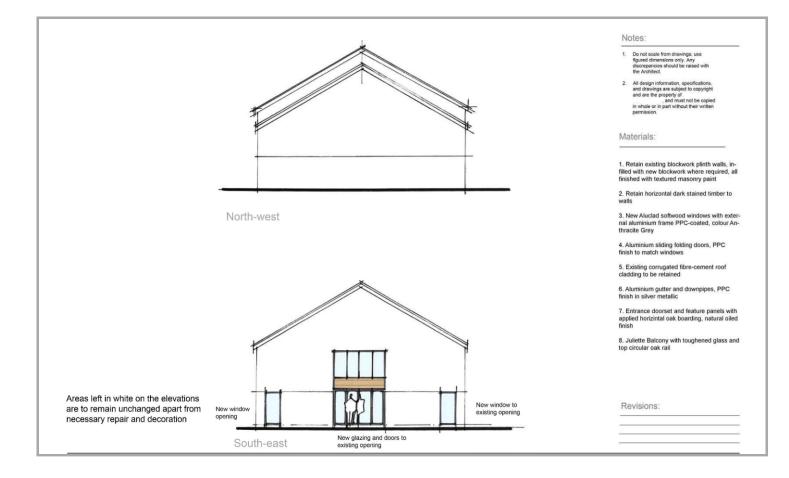

### Description

An exciting opportunity to acquire a substantial detached unconverted barn with full planning permission to convert into an impressive family residence. The property stands in an unrivalled elevated position with panoramic countryside views and standing on grounds extending to in all about 1.6 acres.

Other notable benefits include extensive off-road parking, stable block, summer house, paddock, formal gardens and a detached three bedroom annexe style outbuilding, making for a suitable place to house the new owner while the conversion of the barn takes place.