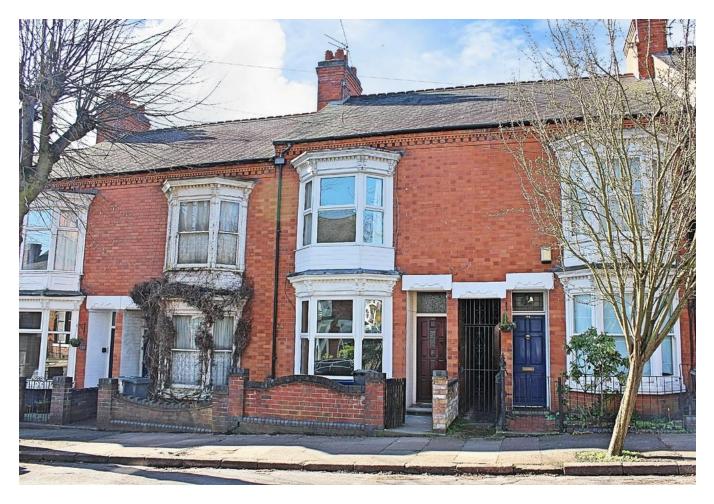

## **FOR SALE**

2 Bed Mid Terraced House in Harrow Road, West End LE3 0JX £220,000

For sale with no upward chain: two bedroom, bay fronted, palisaded mid terraced home available on a leafy street in Leicester's West End. Set on the quiet upper half of the ever popular Harrow Road, this property comprises entrance hall, two reception rooms and refitted kitchen downstairs, with two double bedrooms, study / dressing room and bathroom upstairs. There are additional outhouses and a low maintenance yard to the rear. An ideal property for a first time buyer or investor alike.

## Phillips George

GROUND FLOOR 457 sq.ft. (42.4 sq.m.) approx 1ST FLOOR 486 sq.ft. (45.1 sq.m.) approx.

- Sold With No Upward Chain
- Two Bedroom Mid Terrace
- Bay Fronted, Palisaded
- Entrance Hall
- Well Presented Throughout
- Two Reception Rooms
- Study / Dressing Room
- Generous Sized Rooms