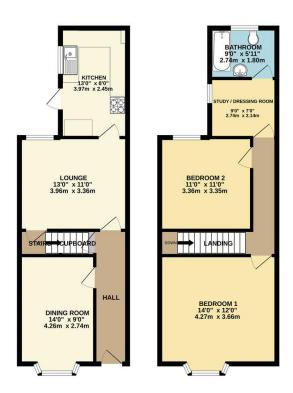

## **FOR SALE**

2 Bed Mid Terraced House in Harrow Road, West End LE3 0JX £220,000

For sale with no upward chain: two bedroom, bay fronted, palisaded mid terraced home available on a leafy street in Leicester's West End. Set on the quiet upper half of the ever popular Harrow Road, this property comprises entrance hall, two reception rooms and refitted kitchen downstairs, with two double bedrooms, study / dressing room and bathroom upstairs. There are additional outhouses and a low maintenance yard to the rear. An ideal property for a first time buyer or investor alike.

## Phillips George

GROUND FLOOR 457 sq.ft. (42.4 sq.m.) approx 1ST FLOOR 486 sq.ft. (45.1 sq.m.) approx.

- Sold With No Upward Chain
- Two Bedroom Mid Terrace
- Bay Fronted, Palisaded
- Entrance Hall
- Well Presented Throughout
- Two Reception Rooms
- Study / Dressing Room
- Generous Sized Rooms