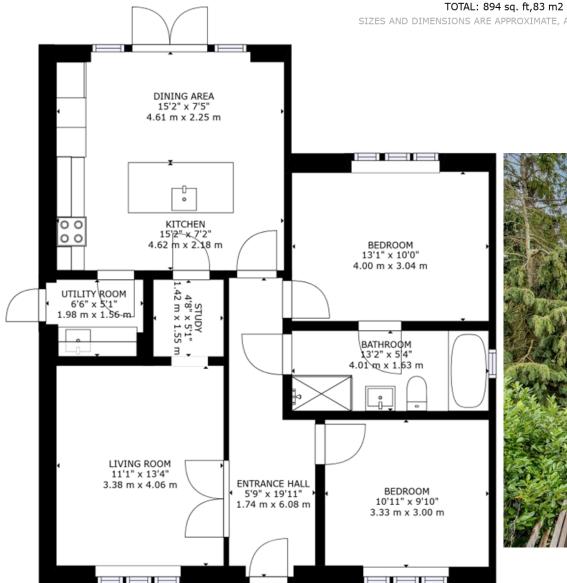

## GROSS INTERNAL AREA FLOOR 1: 894 sq. ft,83 m2

SIZES AND DIMENSIONS ARE APPROXIMATE, ACTUAL MAY VARY.