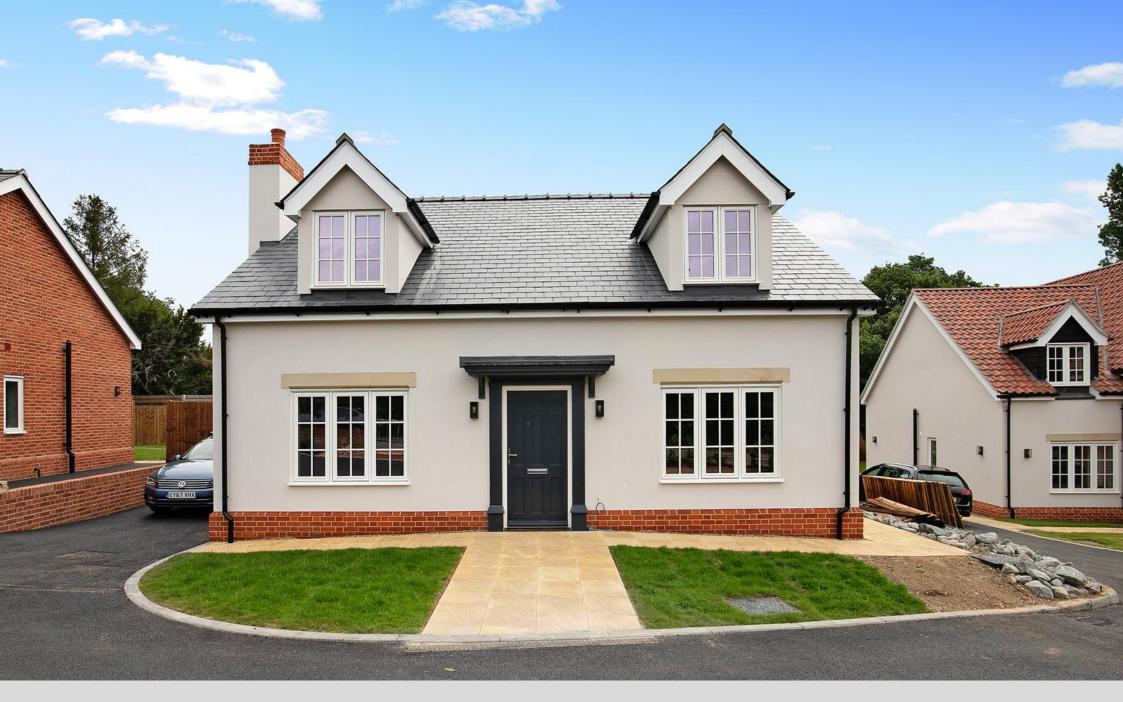

ELMSTEAD, HONEY TYE, LEAVENHEATH CO6 4NX

Just one of four traditionally built and enviably appointed residences set within an exclusive development located in the sought-after village of Leavenheath.

Elmstead is a detached two-bedroom bungalow with en-suite bathroom, kitchen / dining room, utility room and living room.

## **Property**

Elmstead is a traditionally built, two bedroom detached bungalow constructed of Bulmer Hand Made Bricks. (in Flemish Bond), with natural Windsor Slate roof, flush casement rooms offer pull down pure zinc spray taps. timber frame AAA rated windows, Marshals natural stone copings and fully flagged patio / terrace.

## Outside

There is off-road driveway parking (for two vehicles), with a fast car charging point and wildlife sensitive exterior lighting. A flagged terrace surrounds the property providing an excellent space for entertaining and relaxation.