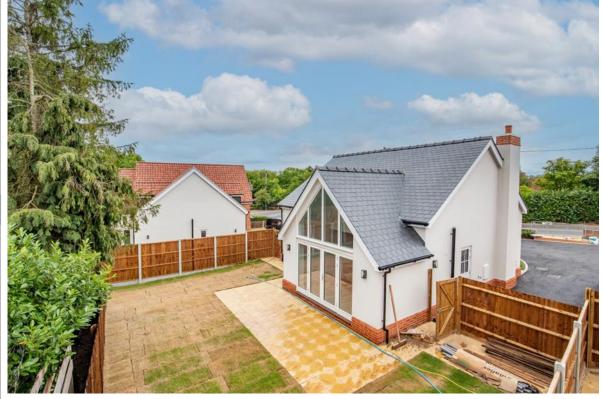

ELMSTEAD, HONEY TYE, LEAVENHEATH CO6 4NX

Just one of four traditionally built and enviably appointed residences set within an exclusive development located in the sought-after village of Leavenheath.

Elmstead is a detached two-bedroom bungalow with en-suite bathroom, kitchen / dining room, utility room and living room.

## **Property**

Elmstead is a traditionally built, two bedroom detached bungalow constructed of Bulmer Hand Made Bricks. (in Flemish Bond), with natural Windsor Slate roof, flush casement rooms offer pull down pure zinc spray taps. timber frame AAA rated windows, Marshals natural stone copings and fully flagged patio / terrace.

## Outside

There is off-road driveway parking (for two vehicles), with a fast car charging point and wildlife sensitive exterior lighting. A flagged terrace surrounds the property providing an excellent space for entertaining and relaxation.