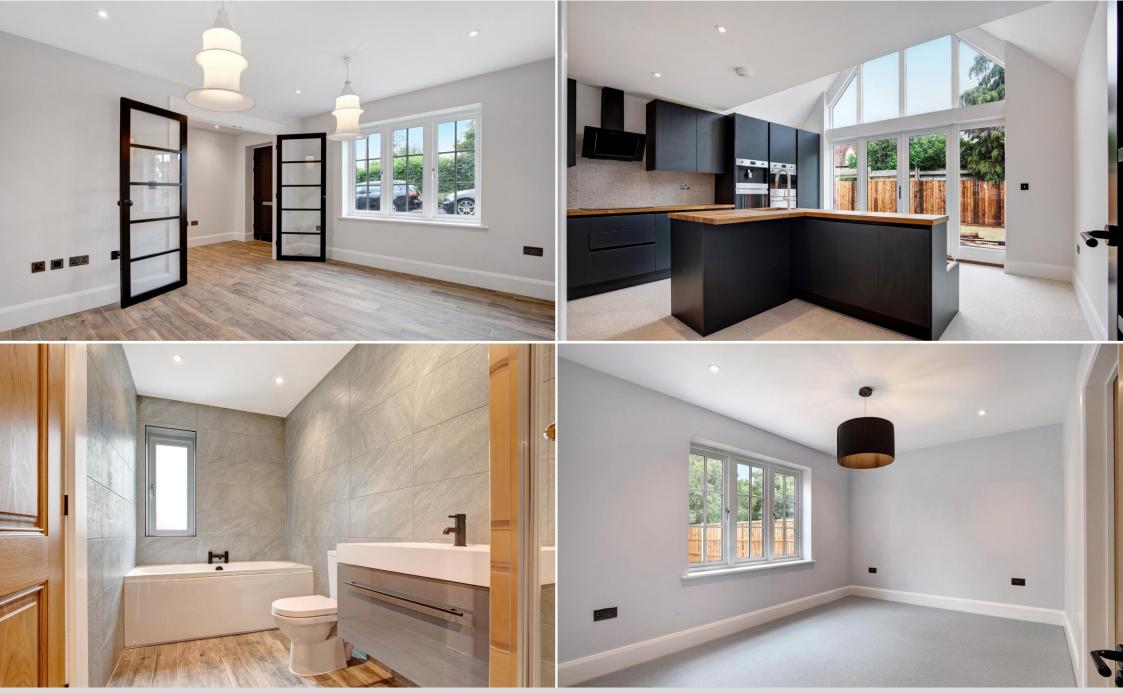

The German designed kitchen features a range of integrated SMEG appliances including an induction hob and extractor hood, oven microwave, warming drawer, fridge freezer, The flooring includes hand woven wool minimalistic design with a hand lacquered

kitchen island.

Within the utility room you will find an integrated all in one washer / drver and both

The bathroom (a Jack & Jill en-suite to the main bedroom) is fully tiled with Italian ceramic tiling and also features solid zinc taps, rainfall shower head and hand-held pressure shower hose. The double ended bath is extralarge.

dishwasher, coffee machine and wine chiller. carpets in bedrooms with grade 11 underlay. The cupboards offer handle less rail system for Designed with energy efficiency in mind, the property is heated via an Air Source Heat matt finish all set within a wooden Pump, with underfloor heating. Each room has

worksurface, that is also a feature of the its own smart digital thermostat, and AAA rated glazing is used throughout.

> Additional design features include TV points to all rooms, double USB sockets in bedrooms lounge & the kitchen and spotlights that change from 'warm' to 'cool' by the touch of a button.