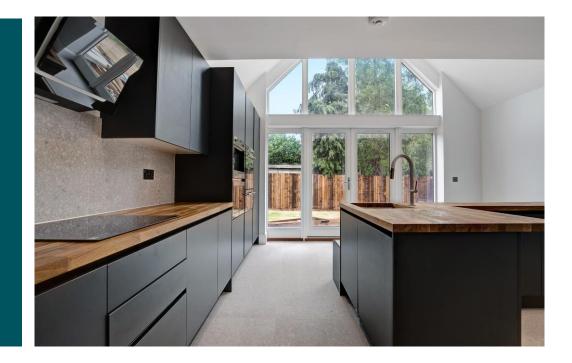

The German designed kitchen features a range of integrated SMEG appliances including an induction hob and extractor hood, oven microwave, warming drawer, fridge freezer, The flooring includes hand woven wool minimalistic design with a hand lacquered

kitchen island.

Within the utility room you will find an integrated all in one washer / drver and both

The bathroom (a Jack & Jill en-suite to the main bedroom) is fully tiled with Italian ceramic tiling and also features solid zinc taps, rainfall shower head and hand-held pressure shower hose. The double ended bath is extralarge.

dishwasher, coffee machine and wine chiller. carpets in bedrooms with grade 11 underlay. The cupboards offer handle less rail system for Designed with energy efficiency in mind, the property is heated via an Air Source Heat matt finish all set within a wooden Pump, with underfloor heating. Each room has

worksurface, that is also a feature of the its own smart digital thermostat, and AAA rated glazing is used throughout.

> Additional design features include TV points to all rooms, double USB sockets in bedrooms lounge & the kitchen and spotlights that change from 'warm' to 'cool' by the touch of a button.