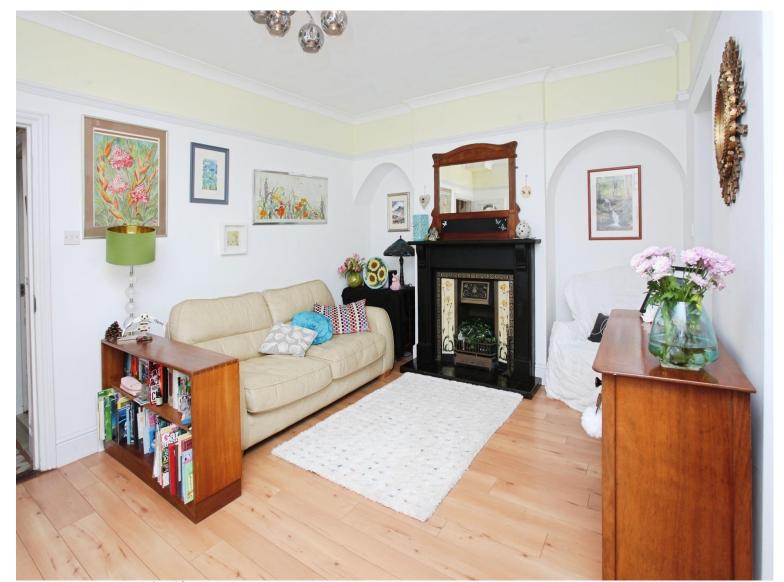

The heart of the home is the open-plan kitchen, which is flooded with natural light and offers ample dining space. This space is perfect for those who love to entertain, or simply enjoy family meals together. The property also features two reception rooms, both flaunting wood floors and cosy fireplaces. The first is open-plan, creating a spacious and inviting environment, while the second is separate, complete with large windows that allow for ample daylight and provide a great view of the surroundings.