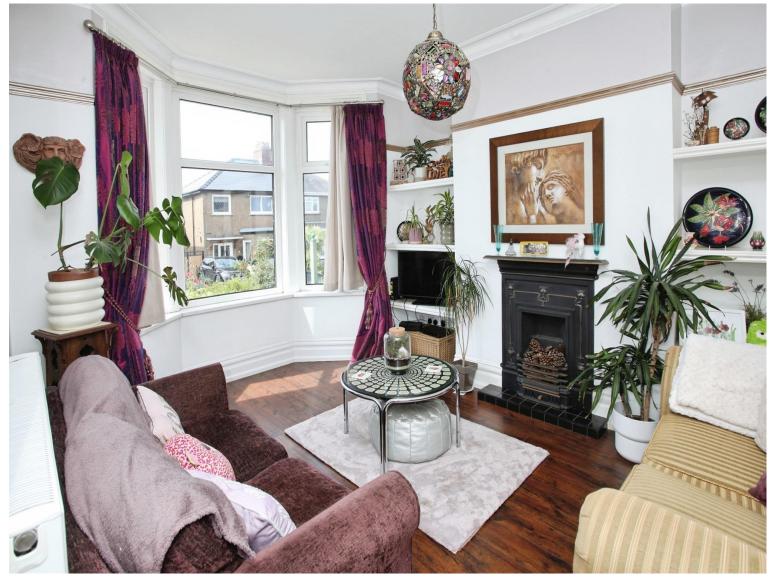

The heart of the home is the open-plan kitchen, which is flooded with natural light and offers ample dining space. This space is perfect for those who love to entertain, or simply enjoy family meals together. The property also features two reception rooms, both flaunting wood floors and cosy fireplaces. The first is open-plan, creating a spacious and inviting environment, while the second is separate, complete with large windows that allow for ample daylight and provide a great view of the surroundings.