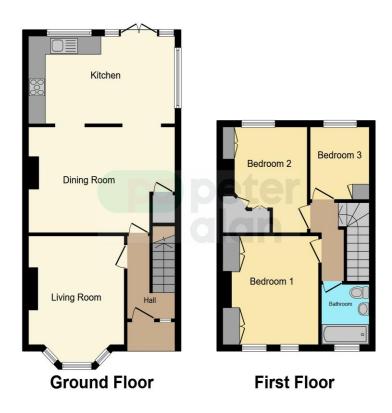

#### Living Room

14' 4" x 11' 8" (  $4.37m \times 3.56m$  )

**Dining Room** 

17' 1" x 11' 5" ( 5.21m x 3.48m )

Kitchen

17' 1" x 9' 5" ( 5.21m x 2.87m )

Bedroom 1

11' 2" x 11' 8" ( 3.40m x 3.56m )

Bedroom 2

11' 5" x 9' 8" ( 3.48m x 2.95m )

Bedroom 3

6' 9" x 7' 9" ( 2.06m x 2.36m )

#### **Floorplan**

This floor plan is for illustrative purposes only. It is not drawn to scale. Any measurements, floor areas (including any total floor area), openings and orientation are approximate. No details are guaranteed, they cannot be relied upon for any purpose and they do not form part of any agreement. No liability is taken for any error, omission or misstatement. A party must rely upon its own inspection(s). Powered by www.focalagent.com