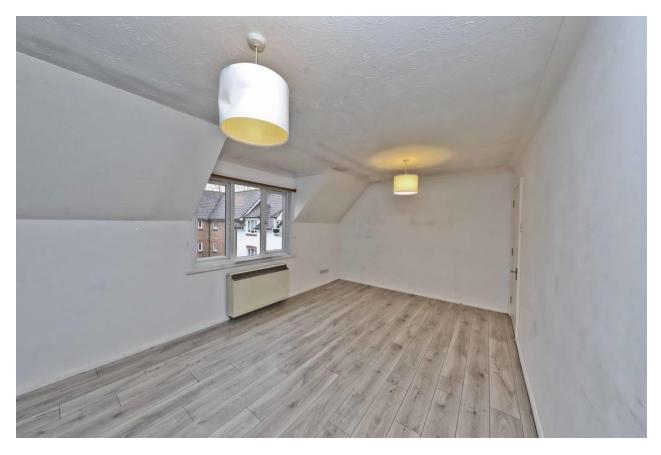

Step inside to find a welcoming entrance hallway with handy storage, leading to a spacious living/dining room with a window that floods the space with natural light.

The contemporary kitchen is fully equipped with an integrated hob and oven, perfect for preparing meals at home. Two good-sized double bedrooms offer plenty of space, while the modern family bathroom features a sleek three-piece suite.