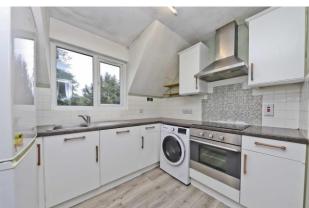

Step inside to find a welcoming entrance hallway with handy storage, leading to a spacious living/dining room with a window that floods the space with natural light.

The contemporary kitchen is fully equipped with an integrated hob and oven, perfect for preparing meals at home. Two good-sized double bedrooms offer plenty of space, while the modern family bathroom features a sleek three-piece suite.