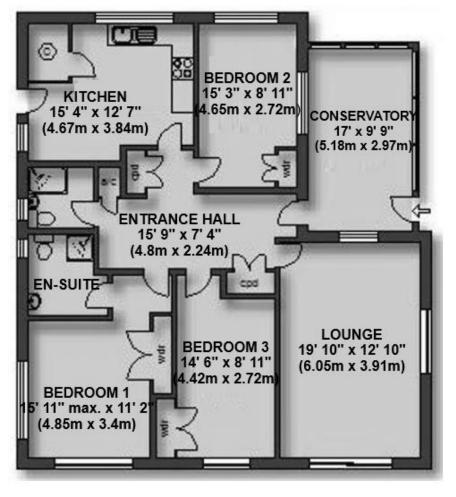

#### The Property

Situated on a generous plot in the heart of the village of Corfe Mullen is this three double bedroom detached bungalow benefiting from gas fired central heating and UPVC double glazing. The accommodation comprises of an entrance porch/conservatory leading to a reception hall with generous storage, a sitting room with a dual aspect, kitchen/breakfast room with larder. bedrooms have fitted wardrobes and the master bedroom enjoys an en-suite shower room, there is then a further shower room.

All rooms have been measured with an electronic laser and are approximate measurements only. To comply with the Consumer Protection from Unfair Trading Regulations 2008, we clarify that none of the services to the above property have been tested by ourselves, and we cannot guarantee that the installations described in the details are in perfect working order. Wilson Thomas for themselves, and for the vendors or lessors, produce these brochures in good faith, and are a guideline only. They do not constitute any part of a contract and are correct to the best of our knowledge at the time of going to press.