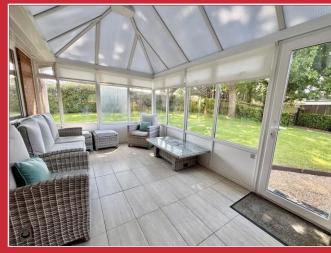

#### The Property

Situated on a generous plot in the heart of the village of Corfe Mullen is this three double bedroom detached bungalow benefiting from gas fired central heating and UPVC double glazing. The accommodation comprises of an entrance porch/conservatory leading to a reception hall with generous storage, a sitting room with a dual aspect, kitchen/breakfast room with larder. bedrooms have fitted wardrobes and the master bedroom enjoys an en-suite shower room, there is then a further shower room.