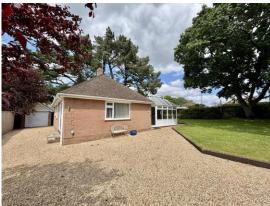

#### The Property

Situated on a generous plot in the heart of the village of Corfe Mullen is this three double bedroom detached bungalow benefiting from gas fired central heating and UPVC double glazing. The accommodation comprises of an entrance porch/conservatory leading to a reception hall with generous storage, a sitting room with a dual aspect, kitchen/breakfast room with larder. bedrooms have fitted wardrobes and the master bedroom enjoys an en-suite shower room, there is then a further shower room.

Approached via a five bar garden gate is a long pea gravelled driveway providing off road parking leading to the garage. The gardens, which are enclosed by timber panelled fencing, then extend to the three further sides of the property, there are mature borders and a tucked away raised sundeck.