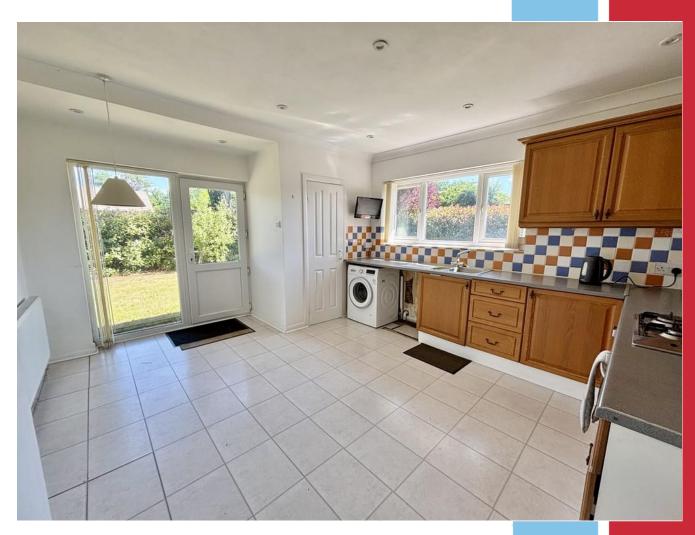

#### The Property

Situated on a generous plot in the heart of the village of Corfe Mullen is this three double bedroom detached bungalow benefiting from gas fired central heating and UPVC double glazing. The accommodation comprises of an entrance porch/conservatory leading to a reception hall with generous storage, a sitting room with a dual aspect, kitchen/breakfast room with larder. bedrooms have fitted wardrobes and the master bedroom enjoys an en-suite shower room, there is then a further shower room.