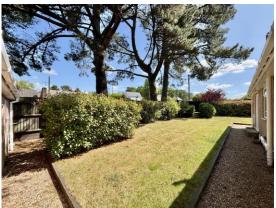

Approached via a five bar garden gate is a long pea gravelled driveway providing off road parking leading to the garage. The gardens, which are enclosed by timber panelled fencing, then extend to the three further sides of the property, there are mature borders and a tucked away raised sundeck.