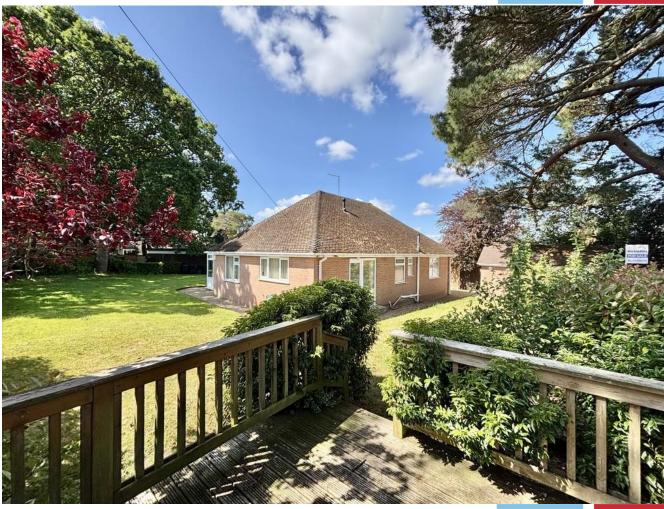

# 94 Wareham Road, Corfe Mullen, Wimborne BH21 3LQ

A sizable three double bedroom detached bungalow situated in the heart of the village and benefitting from generous gardens.

EPC: 69 Council Tax Band: D Price: £535,000 Freehold

#### The Property

Situated on a generous plot in the heart of the village of Corfe Mullen is this three double bedroom detached bungalow benefiting from gas fired central heating and UPVC double glazing. The accommodation comprises of an entrance porch/conservatory leading to a reception hall with generous storage, a sitting room with a dual aspect, kitchen/breakfast room with larder. bedrooms have fitted wardrobes and the master bedroom enjoys an en-suite shower room, there is then a further shower room.

Approached via a five bar garden gate is a long pea gravelled driveway providing off road parking leading to the garage. The gardens, which are enclosed by timber panelled fencing, then extend to the three further sides of the property, there are mature borders and a tucked away raised sundeck.