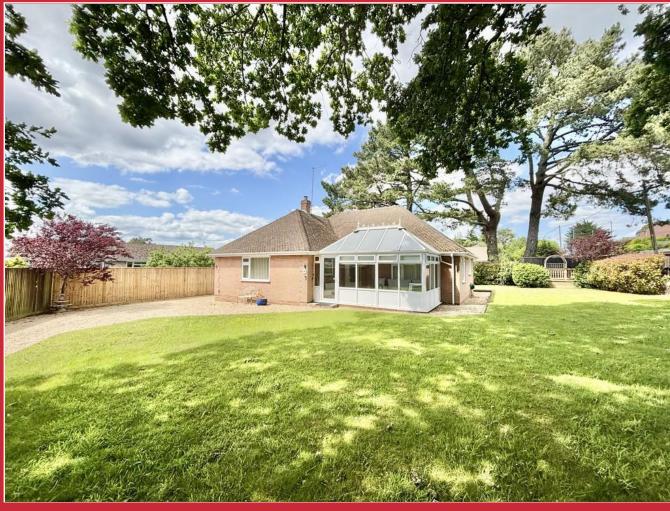

#### The Property

Situated on a generous plot in the heart of the village of Corfe Mullen is this three double bedroom detached bungalow benefiting from gas fired central heating and UPVC double glazing. The accommodation comprises of an entrance porch/conservatory leading to a reception hall with generous storage, a sitting room with a dual aspect, kitchen/breakfast room with larder. bedrooms have fitted wardrobes and the master bedroom enjoys an en-suite shower room, there is then a further shower room.

Approached via a five bar garden gate is a long pea gravelled driveway providing off road parking leading to the garage. The gardens, which are enclosed by timber panelled fencing, then extend to the three further sides of the property, there are mature borders and a tucked away raised sundeck.