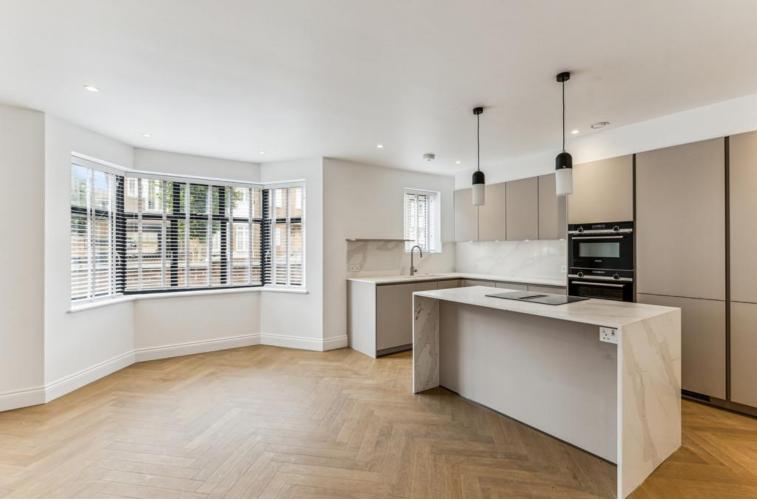

Beechcroft Avenue, London £3,495 pcm %tenure%

Mile... are delighted to offer this stunning duplex flat, located in Golders Green, the property benefits from two double bedrooms and two bathrooms, both being en-suite that are fitted to a high specification. The property also features a large open-plan kitchen/living room, private parking as well as plenty of storage space. The property is located a 10 minutes walk away from Golders Green tube station on the Northern Line as well as being close to local shops and amenities.

AVAILABLE NOW !!

- Brand new
- High Speciation
- 975 sq.ft
- Two Double Bedrooms
- Duplex

- Private Underground Parking
- Close to Local Amenities
- Great transport links
- MUST BE SEEN
- Available Now

**BEECHCROFT AVENUE, NW11** 