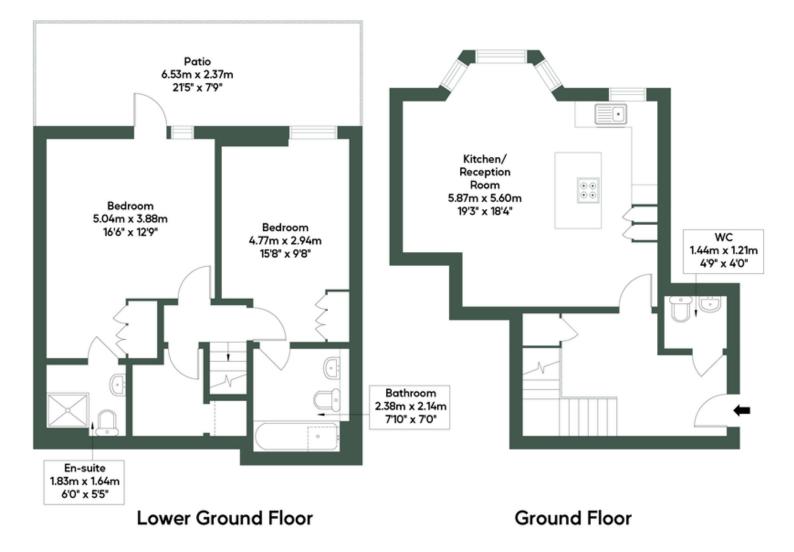

Approximate Gross Internal Area = 90.58 sq.m / 975 sq.ft

MONEY LAUNDERING REGULATIONS 2003: Intending purchasers will be asked to produce identification documentation at a later stage and we would ask for your co-operation in order that there will be no delay in agreeing the sale.