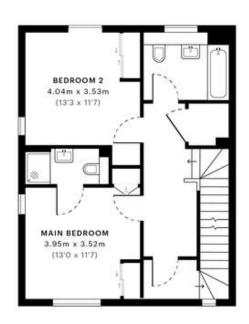

Orchid Mews, London NW10 £2,850 pcm

Mile are delighted to bring to market this rare three bedroom house with private roof terrace and 1412 sqf of living space.

- Modern constructed house
- Semi detached
- Three double bedroom
- Available September
- Private roof terrace

- Garage
- Secure development
- Excellent condition
- 1400 sq ft
  - Close to shops and transport

CAPTURE DATE 26/09/2022

LASER SCAN POINTS 84,329,174

- Second Floor

- Ground Floor - First Floor

A Took Verified floor silens are produced in accordance or