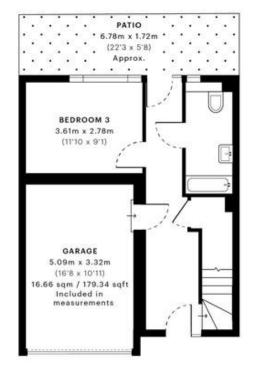

Orchid Mews, London NW10 £2,850 pcm

Mile are delighted to bring to market this rare three bedroom house with private roof terrace and 1412 sqf of living space.

- Modern constructed house
- Semi detached
- Three double bedroom
- Available September
- Private roof terrace

- Garage
- Secure development
- Excellent condition
- 1400 sq ft
  - Close to shops and transport

CAPTURE DATE 26/09/2022

LASER SCAN POINTS 84,329,174

- Second Floor

- Ground Floor - First Floor

A Took Verified floor silens are produced in accordance or