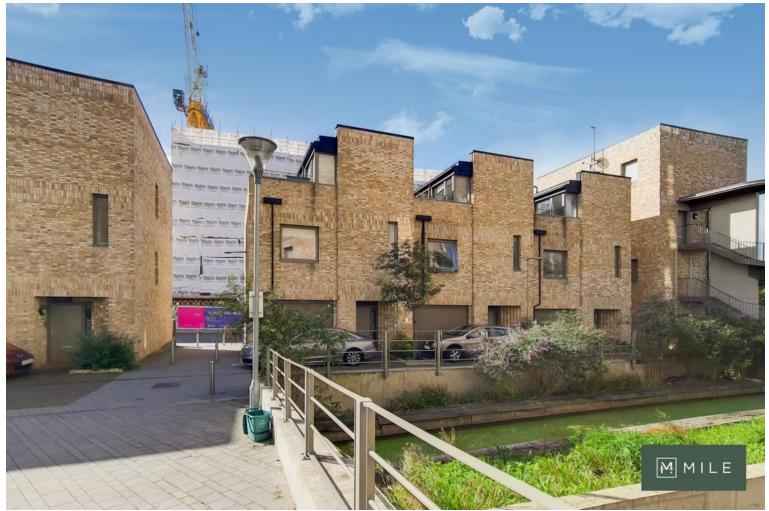

Orchid Mews, London NW10 £2,850 pcm

Mile are delighted to bring to market this rare three bedroom house with private roof terrace and 1412 sqf of living space.

- Modern constructed house
- Semi detached
- Three double bedroom
- Available September
- Private roof terrace