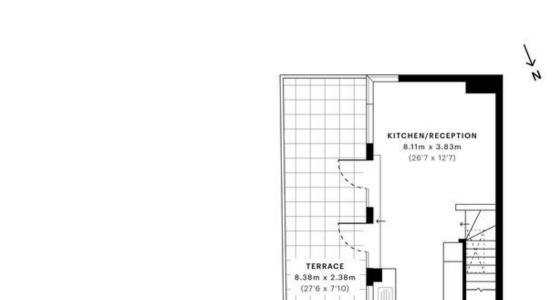

Orchid Mews, London NW10 £2,850 pcm

Mile are delighted to bring to market this rare three bedroom house with private roof terrace and 1412 sqf of living space.

- Modern constructed house
- Semi detached
- Three double bedroom
- Available September
- Private roof terrace

- Garage
- Secure development
- Excellent condition
- 1400 sq ft
  - Close to shops and transport

CAPTURE DATE 26/09/2022

LASER SCAN POINTS 84,329,174

- Second Floor

- Ground Floor - First Floor

A Took Verified floor silens are produced in accordance or