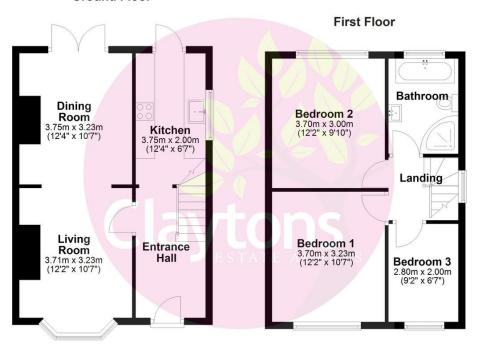

Tel: 01923 677755 Fax: 01923 680729

www.claytons.co.uk





TUDOR WALK, WATFORD - £575,000 3 Bedroom Semi-Detatched House









An excellent example! Beautifully presented 1930's 3-bedroom Semi ideally situated in the heart of the sought-after Tudor Estate. Within the catchment area of some excellent schools. Shops and major road links including the M1 and M25 are also close by.

- Sought after Tudor Estate
- 3-bedroom Semi
- School catchment area
- 2 Reception Rooms
- Off road parking
- Superb Decorative order
- Beautiful secluded rear garden
- Gas c/h . Double Glazing.



## **Ground Floor**



Total area: approx. 79.7 sq. metres (857.8 sq. feet)

## **☎** VIEWING BY APPOINTMENT THROUGH CLAYTONS 01923 677755

## **FREE VALUATIONS & MARKETING ADVICE**

Can we assist you in the sale of your property? If your home is situated within the catchment area of one of our sales offices we would be pleased to offer you a free valuation and market appraisal, a service which we provide without obligation. Competitive fees are always available for both sole and multiple agency. Please contact David Clayton on 01923 677755.

NB 1) We have not tested any appliances and/or services mentioned in these property particluars and do not intend to imply they are in full working order. Photographs are for illustrative purposes only and may show items that are not included in the sale of this property.