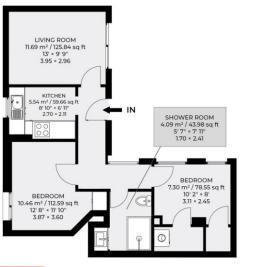

## PRIVATE STREET ENTRANCE

**ENTRANCE HALL** Sash window, radiator.

**KITCHEN** Incorporating sink unit with drainer and mixer tap, adjacent tiled worksurface with cupboards and drawers under, electric hob and oven, space for fridge, 'Glow Worm' gas fired boiler, UPVC double glazed window.

LIVING ROOM UPVC double glazed window, radiator.

BEDROOM 1 Fitted double wardrobe, UPVC double glazed window, radiator.

**BEDROOM 2** Two fitted cupboards one of which houses the washing machine. Sash window, radiator.

**SHOWER ROOM** Comprising walk in shower, wash hand basin with cupboard under, low level w.c, part filed walls, radiator.

We advise that you check this information, we will not be held responsible if the council tax band differs when occupying the property.

Garden Flat, 76 Wickham Hill, Hurstpierpoint BN6 9NP APPROXIMATE GROSS INTERNAL AREA: 49 sq m / 527.22 sq ft