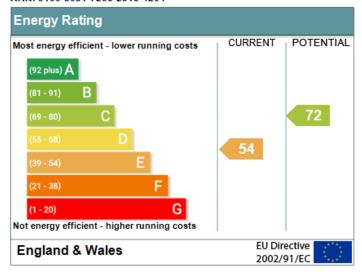

We advise that you check this information, we will not be held responsible if the council tax band differs when occupying the property.

Garden Flat, 76 Wickham Hill, Hurstpierpoint BN6 9NP APPROXIMATE GROSS INTERNAL AREA: 49 sq m / 527.22 sq ft