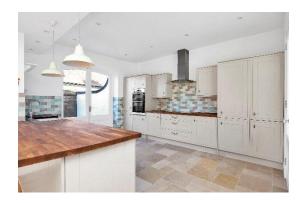

REFURBISHED 4 BEDROOM SEMIDETACHED LODGE WITH GORGEOUS
VICTORIAN CHARACTER THROUGHOUT,
LOCATED ON A PRIVATE ROAD. £940,000

The Lodge, Ringley Park Road, RH2 ORA

Welcome to this fabulous opportunity to purchase an indulgently refurbished coach house built of Reigate Stone in 1881. The Lodge has 4 spacious and bright bedrooms, 2 bathrooms, spacious open plan reception room with fireplace, open plan kitchen, cloakroom with WC, off road parking, EV charging point and lovely west facing garden. The extensive refurbishment included fitted cupboards to the landing utilising the eaves storage areas, installation of refurbished Victorian fireplaces, further bespoke joinery providing cupboards, drawers and wardrobes to the bedrooms and so much more than we can list. Chain free. Walking distance to Reigate Parish, Reigate Grammar and St Mary's.