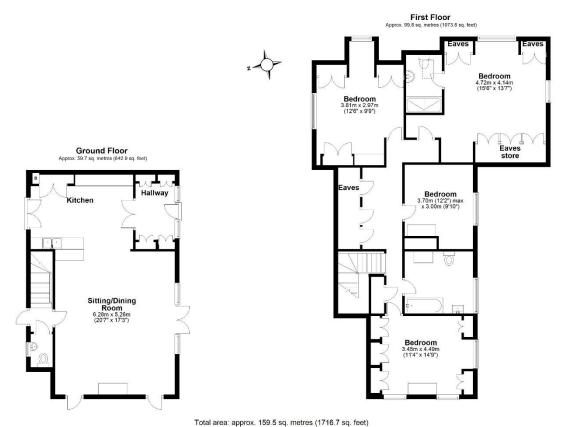

REFURBISHED 4 BEDROOM SEMIDETACHED LODGE WITH GORGEOUS
VICTORIAN CHARACTER THROUGHOUT,
LOCATED ON A PRIVATE ROAD. £940,000

The Lodge, Ringley Park Road, RH2 ORA

Welcome to this fabulous opportunity to purchase an indulgently refurbished coach house built of Reigate Stone in 1881. The Lodge has 4 spacious and bright bedrooms, 2 bathrooms, spacious open plan reception room with fireplace, open plan kitchen, cloakroom with WC, off road parking, EV charging point and lovely west facing garden. The extensive refurbishment included fitted cupboards to the landing utilising the eaves storage areas, installation of refurbished Victorian fireplaces, further bespoke joinery providing cupboards, drawers and wardrobes to the bedrooms and so much more than we can list. Chain free. Walking distance to Reigate Parish, Reigate Grammar and St Mary's.