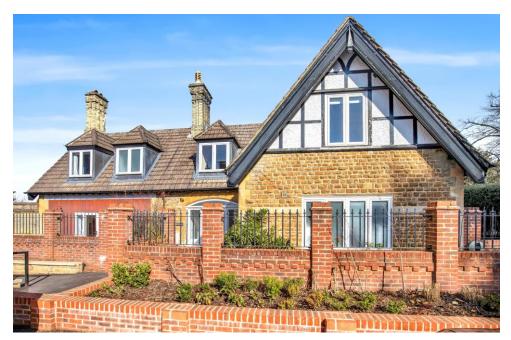

REFURBISHED 4 BEDROOM SEMIDETACHED LODGE WITH GORGEOUS
VICTORIAN CHARACTER THROUGHOUT,
LOCATED ON A PRIVATE ROAD. £940,000

The Lodge, Ringley Park Road, RH2 ORA

Welcome to this fabulous opportunity to purchase an indulgently refurbished coach house built of Reigate Stone in 1881. The Lodge has 4 spacious and bright bedrooms, 2 bathrooms, spacious open plan reception room with fireplace, open plan kitchen, cloakroom with WC, off road parking, EV charging point and lovely west facing garden. The extensive refurbishment included fitted cupboards to the landing utilising the eaves storage areas, installation of refurbished Victorian fireplaces, further bespoke joinery providing cupboards, drawers and wardrobes to the bedrooms and so much more than we can list. Chain free. Walking distance to Reigate Parish, Reigate Grammar and St Mary's.