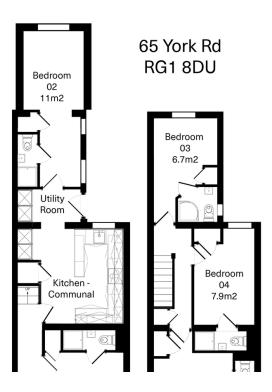

## **65 York Road**

, Reading, RG1 8DU

- En-Suite double room
- Shared house with shared facilities
- All bills included + Wi-Fi
- Fully furnished throughout

£695 pcm

EPC Rating '69'

Eastley House Brightwalton Newbury Berkshire RG20 7DE www.pillar.properties hello@pillar.properties 07468529075 Agents Note: Whilst every care has been taken to prepare these sales particulars, they are for guidance purposes only. All measurements are approximate are for general guidance purposes only and whilst every care has been taken to ensure their accuracy, they should not be relied upon and potential buyers are advised to recheck the measurements