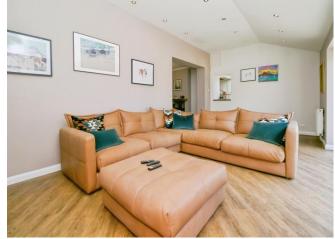

# Merthyr Dyfan Road, £400,000

- COUNCIL TAX BAND D
- EXTENDED SEMI DETACHED
- GARAGE & DRIVEWAY
- MODERN KITCHEN & BATHROOM
- EPC Rating: D







01446 733224 barry@peteralan.co.uk



# About the property

EXTENDED SEMI DETACHED - DRIVEWAY & GARAGE -MODERN KITCHEN & BATHROOM Close to local amenities; shops, parks, public transport, easy access to link roads leading to M4 corridor, popular school catchment.

## Accommodation

#### Entrance Hall

#### Lounge

11' 8" x 11' 7" ( 3.56m x 3.53m )

#### **Dining Room**

11' 9" x 11' 8" ( 3.58m x 3.56m )

#### **Reception Room**

24' 6" x 11' 9" ( 7.47m x 3.58m )









#### Kitchen

17' 8" x 10' (5.38m x 3.05m)

Utility Room

8' 3" x 7' 3" ( 2.51m x 2.21m )

**Bedroom One** 

13' 8" Max x 11' 8" ( 4.17m Max x 3.56m )

Bedroom Two

11' 9" Max x 11' 7" ( 3.58m Max x 3.53m )

#### **Bedroom Three**

10' 1" Max x 7' 5" Max ( 3.07m Max x 2.26m Max )

#### Bathroom

01446 733224 barry@pe