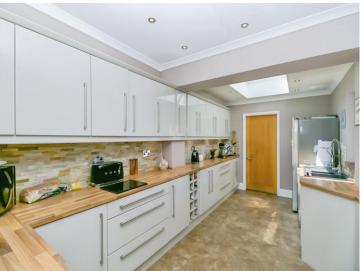

#### Kitchen

17' 8" x 10' (5.38m x 3.05m)

Utility Room

8' 3" x 7' 3" ( 2.51m x 2.21m )

**Bedroom One** 

13' 8" Max x 11' 8" ( 4.17m Max x 3.56m )

Bedroom Two

11' 9" Max x 11' 7" ( 3.58m Max x 3.53m )