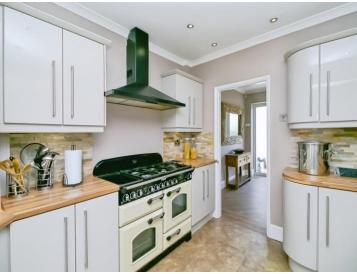

#### Kitchen

17' 8" x 10' (5.38m x 3.05m)

Utility Room

8' 3" x 7' 3" ( 2.51m x 2.21m )

**Bedroom One** 

13' 8" Max x 11' 8" ( 4.17m Max x 3.56m )

Bedroom Two

11' 9" Max x 11' 7" ( 3.58m Max x 3.53m )