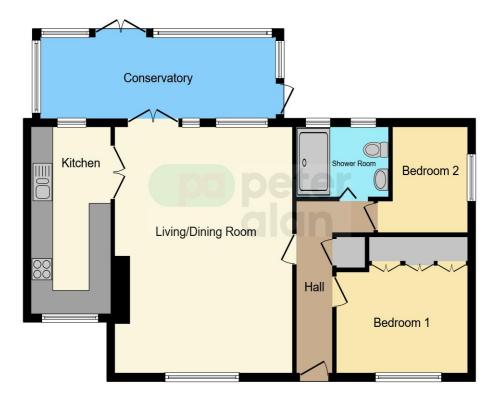

## Accommodation

Hallway

Lounge/Dining Room

16' 2" x 19' 4" ( 4.93m x 5.89m ) **Kitchen** 

7' 4" x 16' 2" ( 2.24m x 4.93m ) Conservatory

21' 2" x 7' 1" ( 6.45m x 2.16m ) **Bedroom One** 

11' 8" x 10' 8" ( 3.56m x 3.25m ) **Bedroom Two** 

8' 7" x 7' 1" ( 2.62m x 2.16m ) **Shower Room** 

Outside

### Floorplan

This floor plan is for illustrative purposes only. It is not drawn to scale. Any measurements, floor areas (including any total floor area), openings and orientation are approximate. No details are guaranteed, they cannot be relied upon for any purpose and they do not form part of any agreement. No liability is taken for any error, omission or misstatement. A party must rely upon its own inspection(s). Powered by www.focalagent.com