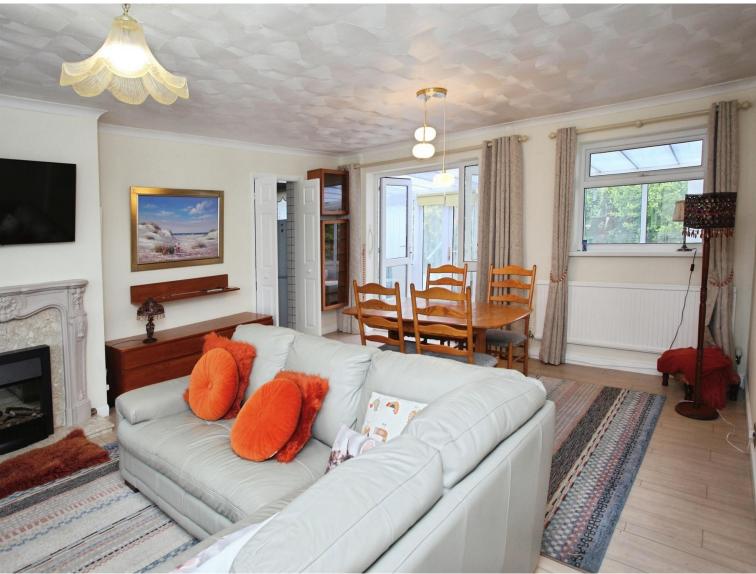

For leisure and family outings, residents can enjoy nearby attractions such as Tredegar House, Tredegar Park, and the scenic Fourteen Locks Canal Centre.

The property features an entrance hallway, two well-proportioned bedrooms, a modern shower room, a spacious living and dining room, a conservatory, and a fitted kitchen. Externally, there is a driveway to the front and a private, enclosed rear garden.

## Accommodation

Hallway

Lounge/Dining Room

16' 2" x 19' 4" ( 4.93m x 5.89m ) **Kitchen** 

7' 4" x 16' 2" ( 2.24m x 4.93m ) Conservatory

21' 2" x 7' 1" ( 6.45m x 2.16m ) **Bedroom One** 

11' 8" x 10' 8" ( 3.56m x 3.25m ) **Bedroom Two** 