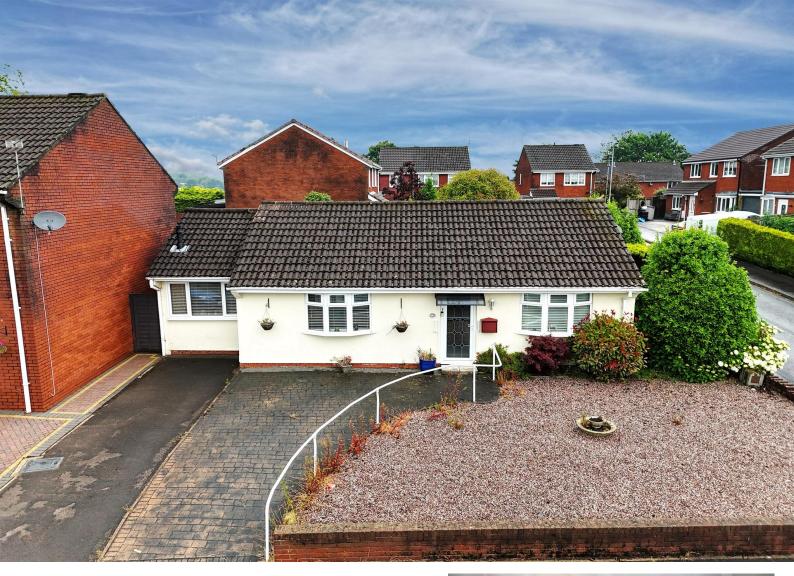

# Cwm-Cwddy Drive, £260,000

- Detached bungalow
- Two bedrooms
- Garden
- Driveway
- No onward chain
- Superb location
- Well proportioned
- EPC Rating: C

01633 221892 newport@peteralan.co.uk

#### About the property

Situated in the highly desirable area of Cwm Cwddy Drive in Bassaleg, this two-bedroom detached bungalow offers a peaceful residential setting with excellent access to Newport City Centre and the M4 motorway at Junction 28. The location benefits from a range of nearby amenities within Bassaleg itself, including a Post Office, convenience store, pharmacy, and several local pubs, providing everyday essentials without the need to travel into the city.

For leisure and family outings, residents can enjoy nearby attractions such as Tredegar House, Tredegar Park, and the scenic Fourteen Locks Canal Centre.

The property features an entrance hallway, two well-proportioned bedrooms, a modern shower room, a spacious living and dining room, a conservatory, and a fitted kitchen. Externally, there is a driveway to the front and a private, enclosed rear garden.