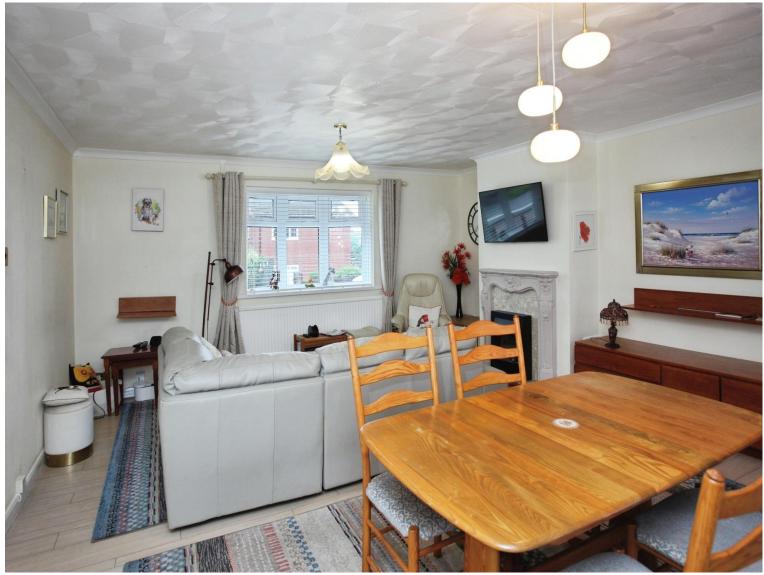

For leisure and family outings, residents can enjoy nearby attractions such as Tredegar House, Tredegar Park, and the scenic Fourteen Locks Canal Centre.

The property features an entrance hallway, two well-proportioned bedrooms, a modern shower room, a spacious living and dining room, a conservatory, and a fitted kitchen. Externally, there is a driveway to the front and a private, enclosed rear garden.

## Accommodation

Hallway

Lounge/Dining Room

16' 2" x 19' 4" ( 4.93m x 5.89m ) **Kitchen** 

7' 4" x 16' 2" ( 2.24m x 4.93m ) Conservatory

21' 2" x 7' 1" ( 6.45m x 2.16m ) **Bedroom One** 

11' 8" x 10' 8" ( 3.56m x 3.25m ) **Bedroom Two** 