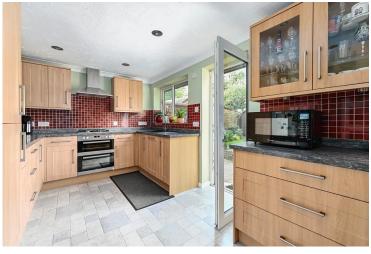

## **Property Details**

EPC Rating TBC

- Five bedrooms
- Annex potential with two bedrooms, living room, kitchenette and bathroom
- Living room and kitchen
- Two bathrooms upstairs
- Large driveway frontage
- Attractive and well-maintained gardens
- Close to local shops and amenities
- Good local schools
- Attractive countryside close by at Blackwater Nature reserve Shepherds
  Meadow and Sandhurst memorial