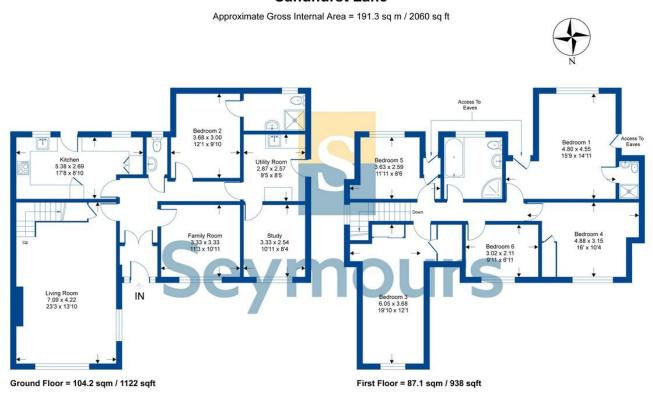

## **Property Details**

EPC Rating TBC

- Five bedrooms
- Annex potential with two bedrooms, living room, kitchenette and bathroom
- Living room and kitchen
- Two bathrooms upstairs
- Large driveway frontage
- Attractive and well-maintained gardens
- Close to local shops and amenities
- Good local schools
- Attractive countryside close by at Blackwater Nature reserve Shepherds
  Meadow and Sandhurst memorial