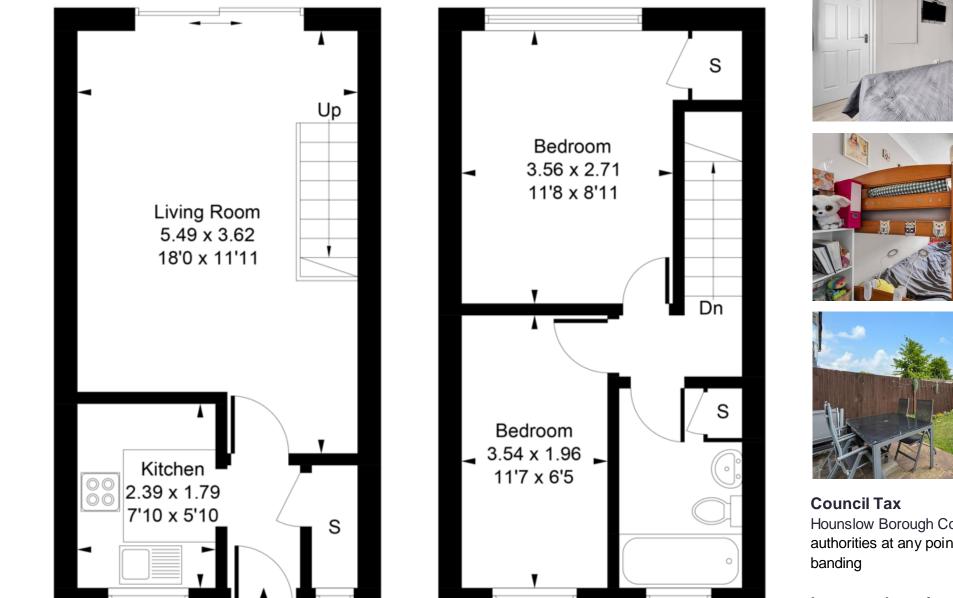

t: 01784 243333 e: ashford@sjsmithestateagents.co.uk www.sjsmithestateagents.co.uk

- TWO BEDROOM MIDDLE **TERRACE HOUSE**
- GENEROUS LIVING / DINING ROOM
- FITTED KITCHEN

Approximate Gross Internal Area 53.53 sq m / 576 sq ft

## • MASTER BEDROOM

- SECOND BEDROOM •
- EPC RATING BAND C