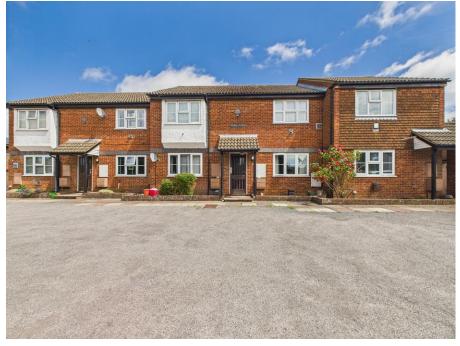

# New Road, Princes Risborough, Buckinghamshire

TO LET £950 PCM Unfurnished

A centrally located one bedroom ground floor flat ideally positioned within a short walk of local amenities and great transport links. UNFURNISHED. EPC rating D. CONTACT B&B LLETTINGS

## **Description:**

A centrally located one bedroom ground floor flat ideally positioned within a short walk of local amenities and great transport links.

The accommodation comprises:

Kitchen/Living room including fridge/freezer
Hallway with storage and washing machine
Double bedroom with built in wardrobes/storage
Bathroom with shower over bath

The property further benefits from shared parking for the block and a communal garden.

The attractive market town of Princes Risborough offers a post office, a leisure centre and a good range of local shops including a Tesco, Marks & Spencer Simply Food and Costa Coffee.