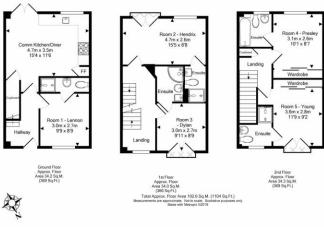

## 11 Perigee

Shinfield, Reading, RG2 9FT

- En-Suite double room
- Modern three storey shared house
- All bills included + Wi-Fi
- Fully furnished