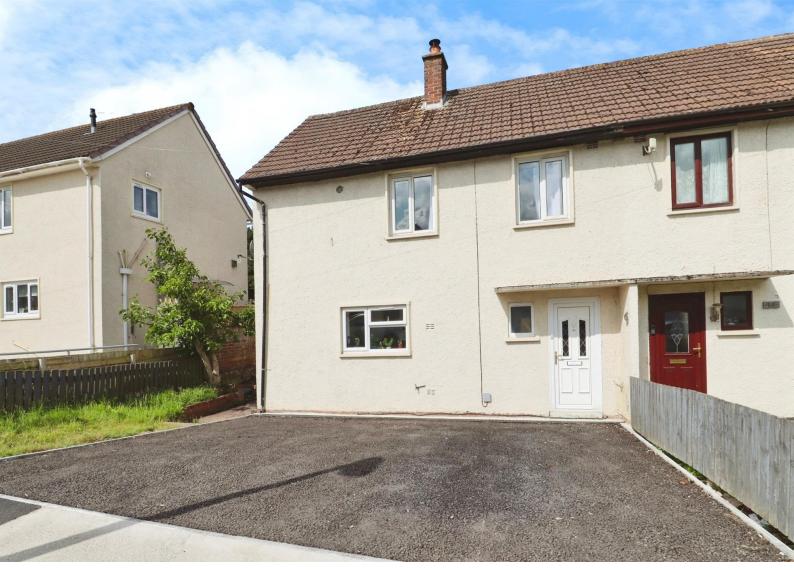

# Laburnum Way, £350,000

- COUNCIL TAX BAND D
- THREE BEDROOM SEMI DETACHED
- CONSERVATORY TO REAR
- PLANNING PERMISSION FOR DOUBLE STOREY EXTENSION & LOFT CONVERSION
- DRIVEWAY
- EPC Rating: D

# About the property

THREE BEDROOM - CONSERVATORY - UTILITY ROOM Comprising of an entrance hall, lounge, sitting room, conservatory, fitted kitchen, three bedrooms and a family bathroom. Rear enclosed garden and a driveway to the front. PLANNING PERMISSION FOR DOUBLE STOREY EXTENSION & LOFT CONVERSION