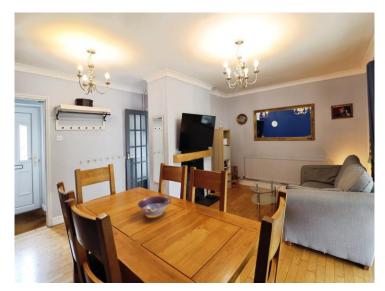

# About the property

THREE BEDROOM - CONSERVATORY - UTILITY ROOM Comprising of an entrance hall, lounge, sitting room, conservatory, fitted kitchen, three bedrooms and a family bathroom. Rear enclosed garden and a driveway to the front. PLANNING PERMISSION FOR DOUBLE STOREY EXTENSION & LOFT CONVERSION