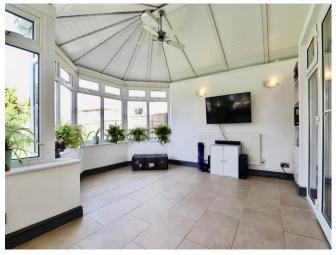

# About the property

THREE BEDROOM - CONSERVATORY - UTILITY ROOM Comprising of an entrance hall, lounge, sitting room, conservatory, fitted kitchen, three bedrooms and a family bathroom. Rear enclosed garden and a driveway to the front. PLANNING PERMISSION FOR DOUBLE STOREY EXTENSION & LOFT CONVERSION