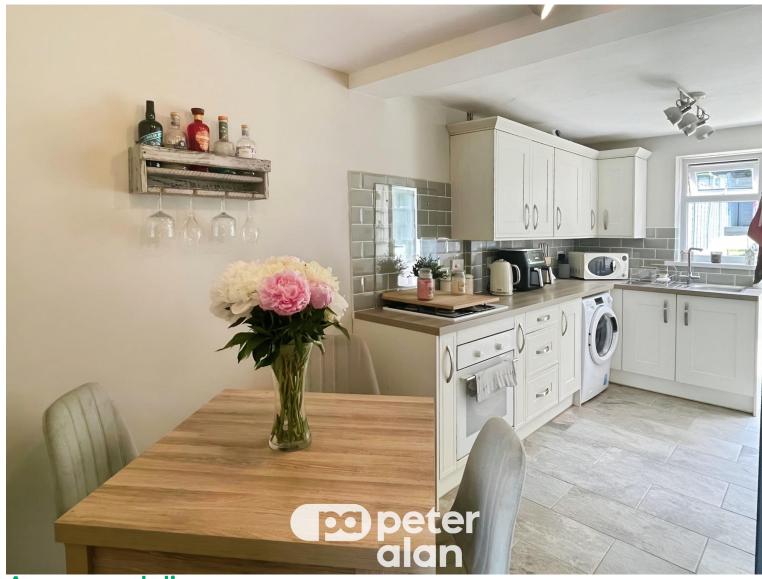

The kitchen offers a generous space for cooking and dining, benefiting from an abundance of natural light. It is the perfect area for family meals or entertaining guests. The two reception rooms further enhance the living space, providing ample room for relaxation or socialising.