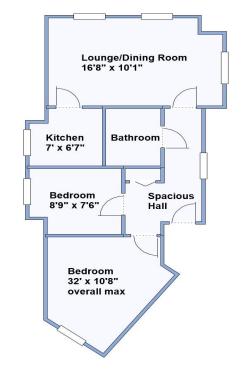

## Accommodation and approximate room sizes:

- Entrance Hall: Cupboard housing Water Storage tank.
- Lounge/Dining Room: Good sized room providing ample space for lounge & dining suite. Double aspect windows overlooking communal garden.
- Kitchen: Range of floor and wall cupboards. Built-in high level oven and microwave. Integrated Fridge with Freezer shelf. Electric hob & cooker hood. Plumbing for washing machine.
- Bedroom 1: Ample double-sized bedroom. Window to front aspect.
- Bedroom 2: Window to side aspect.
- Bathroom: Panelled bath with mixer tap & shower attachment. Pedestal wash basin & WC. Tiled Flooring.
- Electric Heating
- PVCu Double-Glazing
- Delightful Communal Garden & Allocated Parking Bay.
- Leasehold: approx 166 years remaining
- Service Charge: £1,200 approx Per Annum
- Council Tax Band 'B'
- Energy Rating 'C'

This drawing has been prepared for diagrammatic purposes only. All measurements are approximate. Not to scale.