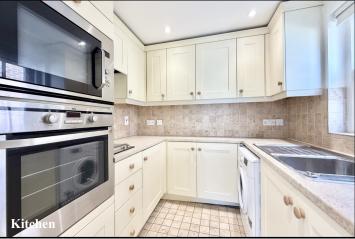

## Accommodation and approximate room sizes:

- Entrance Hall: Cupboard housing Water Storage tank.
- Lounge/Dining Room: Good sized room providing ample space for lounge & dining suite. Double aspect windows overlooking communal garden.
- Kitchen: Range of floor and wall cupboards. Built-in high level oven and microwave. Integrated Fridge with Freezer shelf. Electric hob & cooker hood. Plumbing for washing machine.
- Bedroom 1: Ample double-sized bedroom. Window to front aspect.
- Bedroom 2: Window to side aspect.
- Bathroom: Panelled bath with mixer tap & shower attachment. Pedestal wash basin & WC. Tiled Flooring.
- Electric Heating
- PVCu Double-Glazing
- Delightful Communal Garden & Allocated Parking Bay.
- Leasehold: approx 166 years remaining
- Service Charge: £1,200 approx Per Annum
- Council Tax Band 'B'
- Energy Rating 'C'