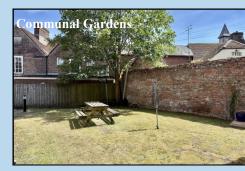

Price £175,000

- Kitchen
- 2 Bedrooms
- **Bathroom**

- **Communal Garden**
- No Chain!

A STATE OF THE STA

Shops & Services all on the door step!

Beautifully presented GROUND FLOOR flat, occupying an ideal location in the heart of Fordingbridge Town Centre, just a few steps from a wide range of shops & services. The property offers well-planned accommodation, with a large lounge/dining room and 2 pleasant bedrooms. Sycamore Court also features a well maintained communal garden & allocated parking. This property is offered with no onward chain. Viewing recommended!

## Accommodation and approximate room sizes:

- Entrance Hall: Cupboard housing Water Storage tank.
- Lounge/Dining Room: Good sized room providing ample space for lounge & dining suite. Double aspect windows overlooking communal garden.
- Kitchen: Range of floor and wall cupboards. Built-in high level oven and microwave. Integrated Fridge with Freezer shelf. Electric hob & cooker hood. Plumbing for washing machine.
- Bedroom 1: Ample double-sized bedroom. Window to front aspect.
- Bedroom 2: Window to side aspect.
- Bathroom: Panelled bath with mixer tap & shower attachment. Pedestal wash basin & WC. Tiled Flooring.
- Electric Heating
- PVCu Double-Glazing
- Delightful Communal Garden & Allocated Parking Bay.
- Leasehold: approx 166 years remaining
- Service Charge: £1,200 approx Per Annum
- Council Tax Band 'B'
- Energy Rating 'C'