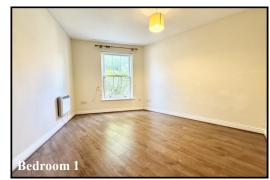

## Accommodation and approximate room sizes:

- Entrance Hall: Cupboard housing Water Storage tank.
- Lounge/Dining Room: Good sized room providing ample space for lounge & dining suite. Double aspect windows overlooking communal garden.
- Kitchen: Range of floor and wall cupboards. Built-in high level oven and microwave. Integrated Fridge with Freezer shelf. Electric hob & cooker hood. Plumbing for washing machine.
- Bedroom 1: Ample double-sized bedroom. Window to front aspect.
- Bedroom 2: Window to side aspect.
- Bathroom: Panelled bath with mixer tap & shower attachment. Pedestal wash basin & WC. Tiled Flooring.
- Electric Heating
- PVCu Double-Glazing
- Delightful Communal Garden & Allocated Parking Bay.
- Leasehold: approx 166 years remaining
- Service Charge: £1,200 approx Per Annum
- Council Tax Band 'B'
- Energy Rating 'C'