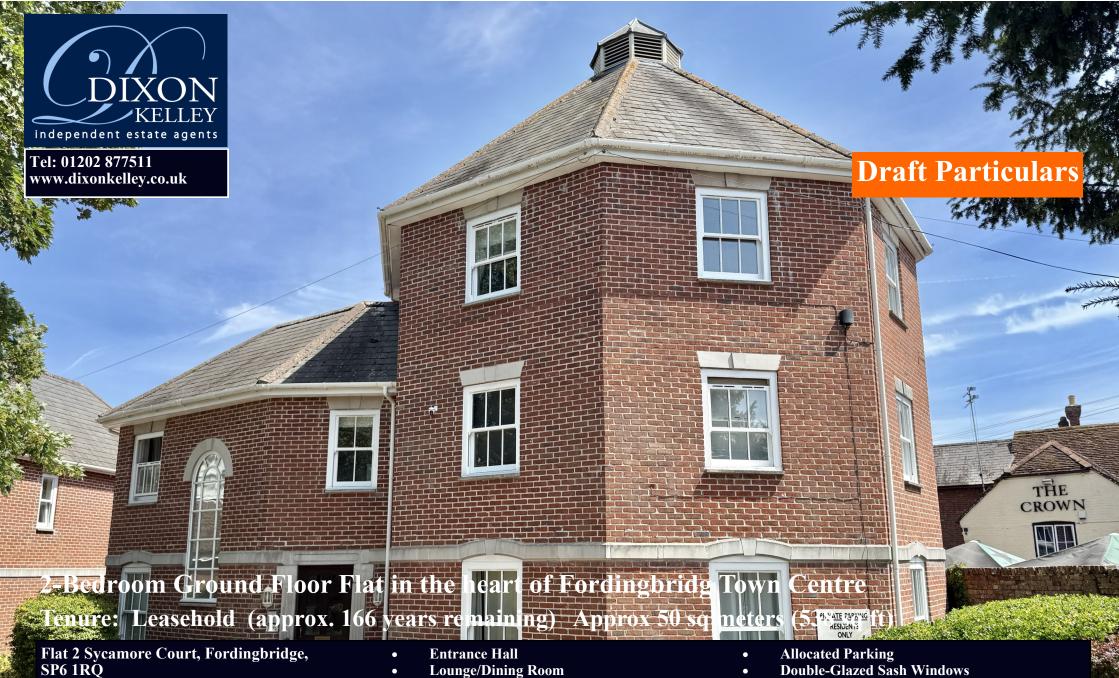

Price £175,000

- Kitchen
- 2 Bedrooms
- **Bathroom**

- **Communal Garden**
- No Chain!

A STATE OF THE STA

Shops & Services all on the door step!

Beautifully presented GROUND FLOOR flat, occupying an ideal location in the heart of Fordingbridge Town Centre, just a few steps from a wide range of shops & services. The property offers well-planned accommodation, with a large lounge/dining room and 2 pleasant bedrooms. Sycamore Court also features a well maintained communal garden & allocated parking. This property is offered with no onward chain. Viewing recommended!