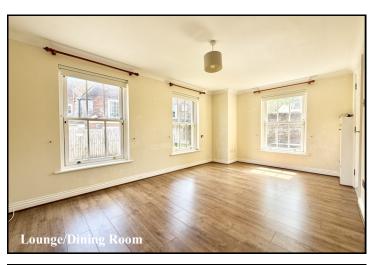

## Accommodation and approximate room sizes:

- Entrance Hall: Cupboard housing Water Storage tank.
- Lounge/Dining Room: Good sized room providing ample space for lounge & dining suite. Double aspect windows overlooking communal garden.
- Kitchen: Range of floor and wall cupboards. Built-in high level oven and microwave. Integrated Fridge with Freezer shelf. Electric hob & cooker hood. Plumbing for washing machine.
- Bedroom 1: Ample double-sized bedroom. Window to front aspect.
- Bedroom 2: Window to side aspect.
- Bathroom: Panelled bath with mixer tap & shower attachment. Pedestal wash basin & WC. Tiled Flooring.
- Electric Heating
- PVCu Double-Glazing
- Delightful Communal Garden & Allocated Parking Bay.
- Leasehold: approx 166 years remaining
- Service Charge: £1,200 approx Per Annum
- Council Tax Band 'B'
- Energy Rating 'C'