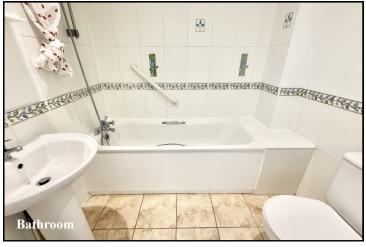

## Accommodation and approximate room sizes:

- Entrance Hall: Cupboard housing Water Storage tank.
- Lounge/Dining Room: Good sized room providing ample space for lounge & dining suite. Double aspect windows overlooking communal garden.
- Kitchen: Range of floor and wall cupboards. Built-in high level oven and microwave. Integrated Fridge with Freezer shelf. Electric hob & cooker hood. Plumbing for washing machine.
- Bedroom 1: Ample double-sized bedroom. Window to front aspect.
- Bedroom 2: Window to side aspect.
- Bathroom: Panelled bath with mixer tap & shower attachment. Pedestal wash basin & WC. Tiled Flooring.
- Electric Heating
- PVCu Double-Glazing
- Delightful Communal Garden & Allocated Parking Bay.
- Leasehold: approx 166 years remaining
- Service Charge: £1,200 approx Per Annum
- Council Tax Band 'B'
- Energy Rating 'C'