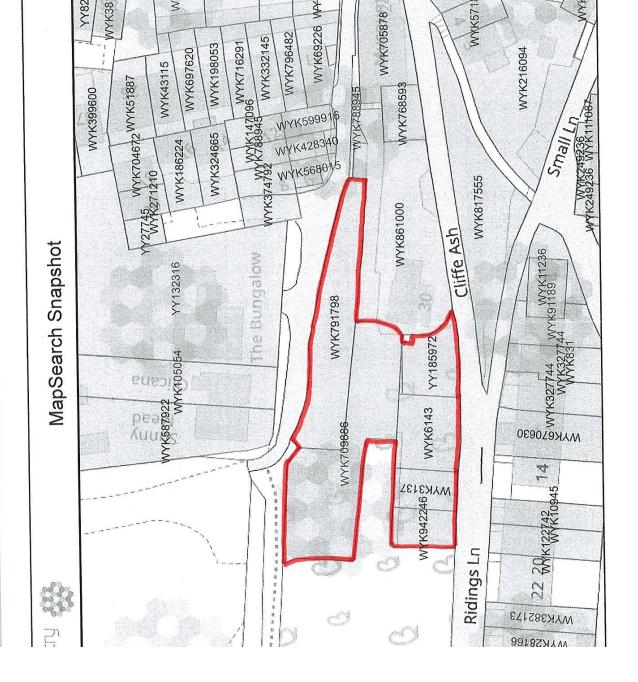

tabase rights 2025 Ordnance Survey AC0000851063 purposes only. You are not permitted to copy, sub-license, distribute or sell any of this data to third parties in any form. n 20 JUNE, 2025

Ridings Lane Golcar, Huddersfield

Land at Ridings Lane Golcar, Huddersfield

Offers In Region Of £25,000

NESTLED IN THE HEART OF GOLCAR, THIS UNIQUE PIECE OF LAND PRESENTS A RARE OPPORTUNITY IN A HIGHLY SOUGHT-AFTER LOCATION. FORMERLY THE SITE OF SIX TRADITIONAL TERRACED HOUSES.

PLEASE NOTE: THERE IS CURRENTLY NO PLANNING PERMISSION IN PLACE FOR THIS LAND. Nestled in the heart of Golcar, this unique piece of land presents a rare opportunity in a highly sought-after location. Formerly the site of six traditional terraced houses.