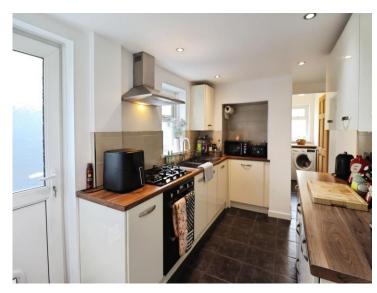

# Salop Place, £330,000

- 3 DOUBLE BEDROOMS
- POTENTIAL TO CONVERT LOFT \*stpp\*
- PENARTH TOEN CENTRE
- Council Tax Band D
- IDEAL FIRST TIME BUY / INVESTMENT
- EPC Rating: Awaited







02920 703799 penarth@peteralan.co.uk



## About the property

TOWN CENTRE - Close proximity to restaurants, bars, cafes, supermarkets, shops, parks and coastal walks.

## Accommodation

Hallway

## Living/ Dining Room

21' 6" MAX x 11' 3" MAX ( 6.55m MAX x 3.43m MAX )

### Kitchen

17' 1" PLUS CUPBOARD x 7' 7" ( 5.21m PLUS CUPBOARD x 2.31m )

## **Utility Room**

6'11" x 2' 9" (2.11m x 0.84m )

#### Bathroom







Landing

## Bedroom One

14' 1" max x 10' 6" ( 4.29m max x 3.20m )

Bedroom Two





10' 8" x 8' 10" max ( 3.25m x 2.69m max )

## **Bedroom Three**

11' 10" max x 7' 6" plus cupboard ( 3.61m max x 2.29m plus cupboard )

## **Rear Garden**

02920 703799 penarth@peteralan.co.uk



## Floorplan



This floor plan is for illustrative purposes only. It is not drawn to scale. Any measurements, floor areas (including any total floor area), openings and orientation are approximate. No details are guaranteed, they cannot be relied upon for any purpose and they do not form part of any agreement. No liability is taken for any error, omission or misstatement. A party must rely upon its own inspection(s). Powered by www.focalagent.com



## **Important Information**

Note while we endeavour to make our sales details accurate and reliable, if there is any point which is of particul