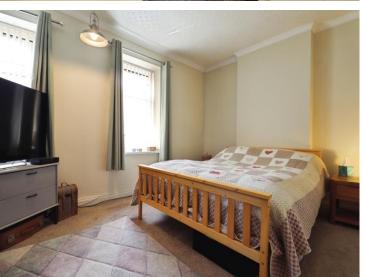

## Bedroom One

14' 1" max x 10' 6" ( 4.29m max x 3.20m )

Bedroom Two

10' 8" x 8' 10" max ( 3.25m x 2.69m max )