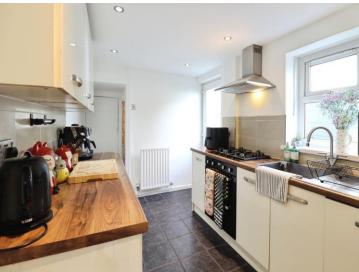

# Salop Place, £330,000

- 3 DOUBLE BEDROOMS
- POTENTIAL TO CONVERT LOFT \*stpp\*
- PENARTH TOEN CENTRE
- Council Tax Band D
- IDEAL FIRST TIME BUY / INVESTMENT
- EPC Rating: Awaited







02920 703799 penarth@peteralan.co.uk



## About the property

TOWN CENTRE - Close proximity to restaurants, bars, cafes, supermarkets, shops, parks and coastal walks.

## Accommodation

Hallway

## Living/ Dining Room

21' 6" MAX x 11' 3" MAX ( 6.55m MAX x 3.43m MAX )

### Kitchen

17' 1" PLUS CUPBOARD x 7' 7" ( 5.21m PLUS CUPBOARD x 2.31m )

## **Utility Room**

6'11" x 2' 9" (2.11m x 0.84m )

#### Bathroom







Landing

## Bedroom One

14' 1" max x 10' 6" ( 4.29m max x 3.20m )

Bedroom Two





10' 8" x 8' 10" max ( 3.25m x 2.69m max )

## **Bedroom Three**

11' 10" max x 7' 6" plus cupboard ( 3.61m max x 2.29m plus cupboard )

## **Rear Garden**

02920 703799 penarth@peteralan.co.uk



## Floorplan



This floor plan is for illustrative purposes only. It is not drawn to scale. Any measurements, floor areas (including any total floor area), openings and orientation are approximate. No details are guaranteed, they cannot be relied upon for any purpose and they do not form part of any agreement. No liability is taken for any error, omission or misstatement. A party must rely upon its own inspection(s). Powered by www.focalagent.com



## **Important Information**

Note while we endeavour to mak