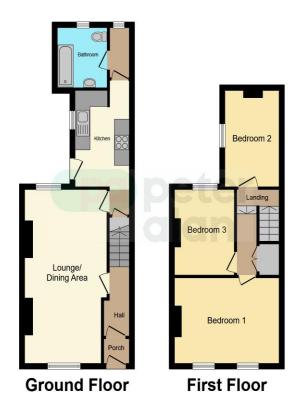

## Accommodation

Hallway

## Living/ Dining Room

21' 6" MAX x 11' 3" MAX ( 6.55m MAX x 3.43m MAX )

### Kitchen

17' 1" PLUS CUPBOARD x 7' 7" ( 5.21m PLUS CUPBOARD x 2.31m )

## **Utility Room**

6'11" x 2' 9" (2.11m x 0.84m )

#### Bathroom

Landing

## Bedroom One

14' 1" max x 10' 6" ( 4.29m max x 3.20m )

Bedroom Two

10' 8" x 8' 10" max ( 3.25m x 2.69m max )

## **Bedroom Three**

11' 10" max x 7' 6" plus cupboard ( 3.61m max x 2.29m plus cupboard )

## Floorplan

This floor plan is for illustrative purposes only. It is not drawn to scale. Any measurements, floor areas (including any total floor area), openings and orientation are approximate. No details are guaranteed, they cannot be relied upon for any purpose and they do not form part of any agreement. No liability is taken for any error, omission or misstatement. A party must rely upon its own inspection(s). Powered by www.focalagent.com