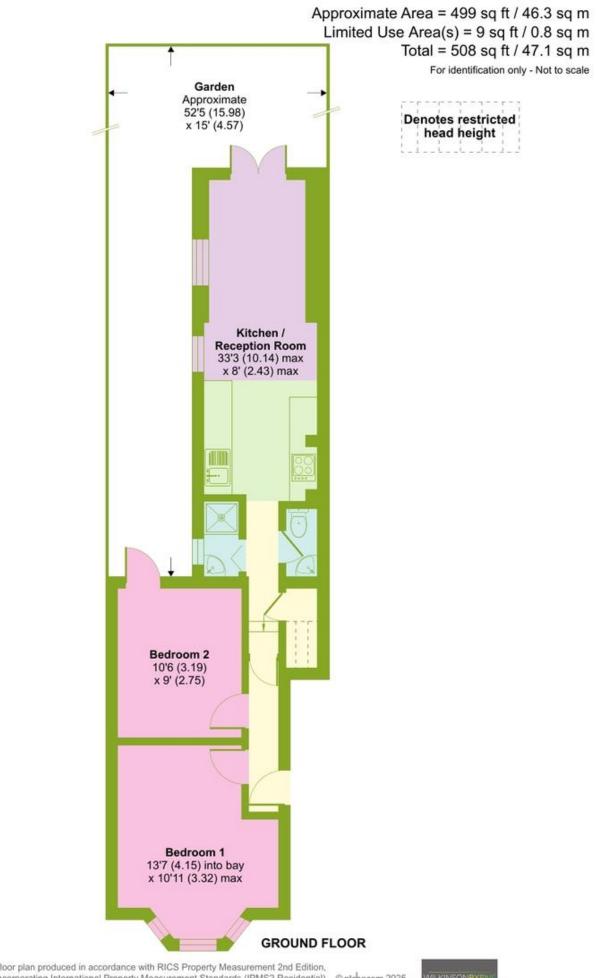

## Palace Road, Bounds Green, London, N11

Floor plan produced in accordance with RICS Property Measurement 2nd Edition, Incorporating International Property Measurement Standards (IPMS2 Residential). ©ntchecom 2025. Produced for Wilkinson Byrne. REF: 1281042