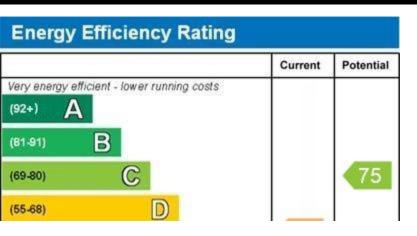

# 20 Westmorland Avenue,, Blackpool, FY1 5LG Price: %price%

- One Bedroom First Floor Studio Flat
- Double Glazing
- Electric Heating
- Close To Local Amenities
- Council Tax Band A
- EPC Rating E
- Deposit £390.00
- •