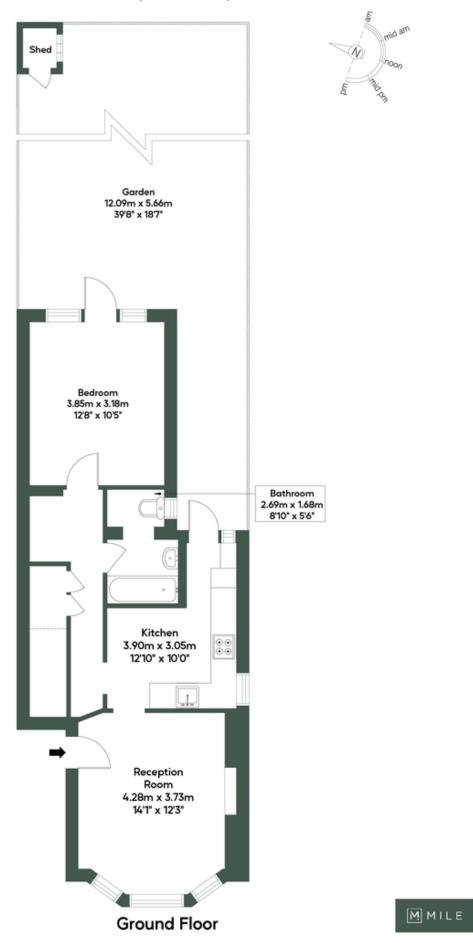

## HARLESDEN ROAD, NW10

Approximate Gross Internal Area = 51.32 sq.m / 552 sq.ft

MONEY LAUNDERING REGULATIONS 2003: Intending purchasers will be asked to produce identification documentation at a later stage and we would ask for your co-operation in order that there will be no delay in agreeing the sale.