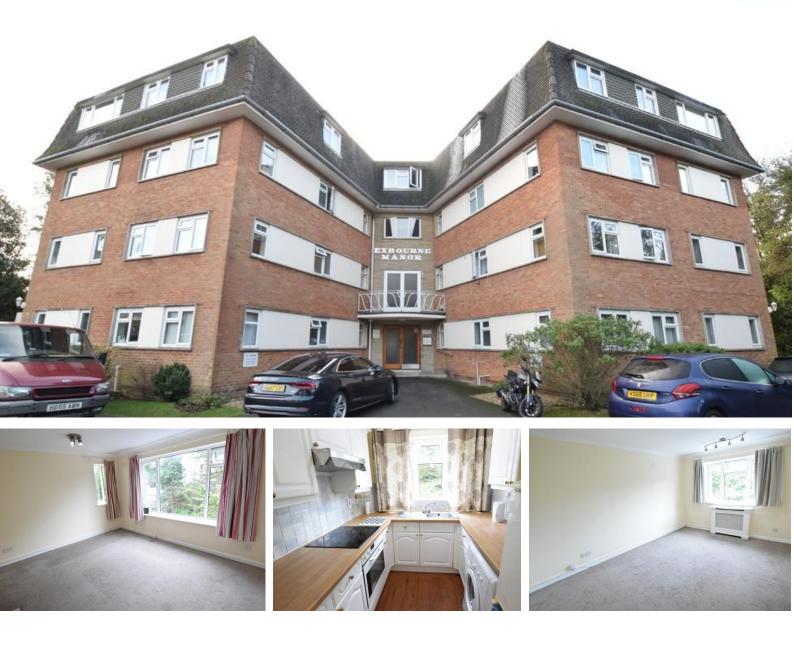

## Exbourne Manor, Christchurch Road, Bournemouth, BH1 3NX

2 Bedrooms

## **Description:**

EAST CLIFF – An UNFURNISHED two bedroom apartment situated on the 2<sup>nd</sup> floor (LIFT) of this smart, purpose built block located within walking distance of both the Lansdowne and the CLIFF TOP. TWO DOUBLE BEDROOMS, both with fitted wardrobes; good size lounge/diner; fitted kitchen with electric oven/hob, fridge freezer, and washing machine; shower room with W/C and basin. Property is BRIGHT & MODERN THROUGHOUT, and comes with plenty of storage space and a RESIDENTS' PARKING FACILITY. A good size apartment in a convenient and popular location. Tenant find only service. AVAILABLE 05/09/2025.