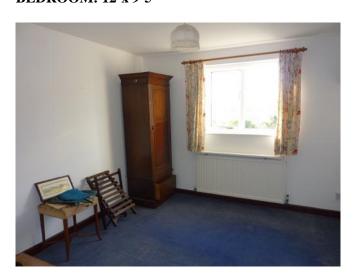

#### **BEDROOM: 12'x 9'5"**

A double bedroom with lovely garden/countryside view, radiator.