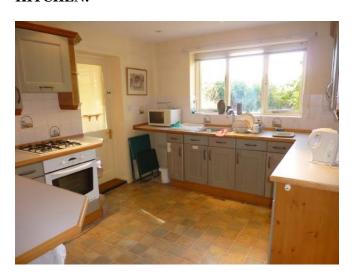

### KITCHEN:

Wall & floor mounted cupboard units with work tops over, inset sink & drainer, integrated oven & hob, further appliance space, window to garden, door to: