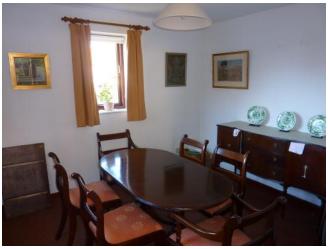

#### **DINING ROOM/BEDROOM 3:**

Could serve as a downstairs bedroom, double aspect.

**WC:** Low level WC, wash hand basin window.