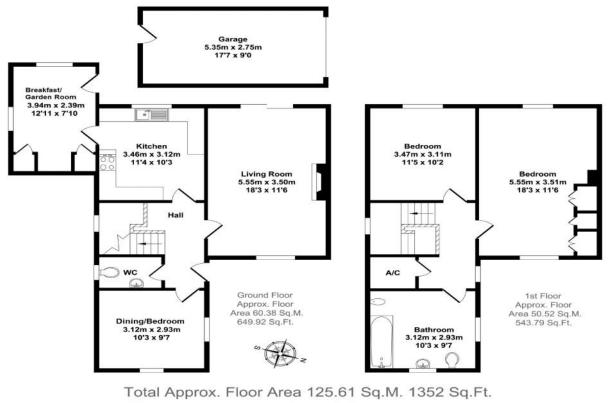

## A SPACIOUS THREE BEDROOM SEMI DETACHED HOUSE WITH LOVELY VIEWS SITED AT THE CENTRE OF THIS PRETTY AND WELL SERVED COTSWOLD VILLAGE.

**GROUND FLOOR:** HALL, WC, DINING ROOM/BEDROOM 3, LIVING ROOM WITH OPEN FIREPLACE, KITCHEN, BREAKFAST/GARDEN ROOM. **FIRST FLOOR:** TWO BEDROOMS, LARGE BATHROOM, LARGE ATTIC SPACE. **OTHER DETAILS:** GAS CENTRAL HEATING, DOUBLE GLAZING, GARDEN TO FRONT. SIDE & REAR, GARAGE.

#### **REAR GARDEN:**

A mature & private cottage style garden with door to garage.

Whilst every attempt has been made to ensure the accuracy of the floor plan contained here, measurements of doors, windows, rooms and any other items are approximate and no responsibility is taken for any error, omission, or mis-statement. This plan is for illustrative purposes only and should be used as such by any prospective purchaser. The services systems and appliance shown have not been tested and no guarantee as to their operability or efficiency can be given