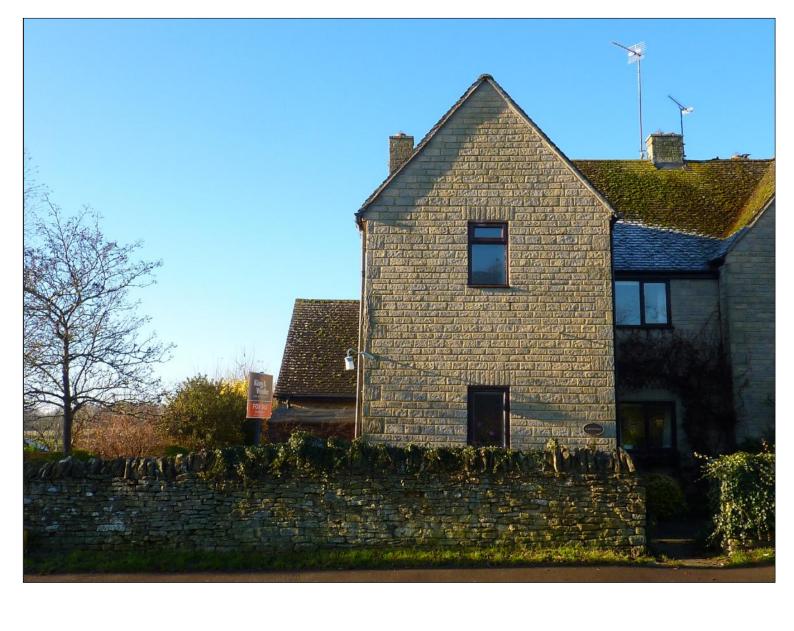

# CANDLEMAS, WEST END, CHADLINGTON OX7 3NJ BEST OFFERS BASED ON £325,000

## A SPACIOUS THREE BEDROOM SEMI DETACHED HOUSE WITH LOVELY VIEWS SITED AT THE CENTRE OF THIS PRETTY AND WELL SERVED COTSWOLD VILLAGE.

**GROUND FLOOR:** HALL, WC, DINING ROOM/BEDROOM 3, LIVING ROOM WITH OPEN FIREPLACE, KITCHEN, BREAKFAST/GARDEN ROOM. **FIRST FLOOR:** TWO BEDROOMS, LARGE BATHROOM, LARGE ATTIC SPACE. **OTHER DETAILS:** GAS CENTRAL HEATING, DOUBLE GLAZING, GARDEN TO FRONT. SIDE & REAR, GARAGE.