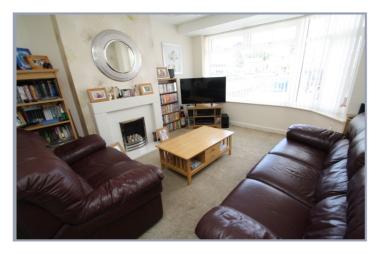

## **GROUND FLOOR**

LOUNGE 13' 4" x 11' 7" (4.06m x 3.53m) DINING ROOM 11' 11" x 10' 6" (3.63m x 3.2m) KITCHEN 8' 5" x 6' 4" (2.57m x 1.93m) CONSERVATORY