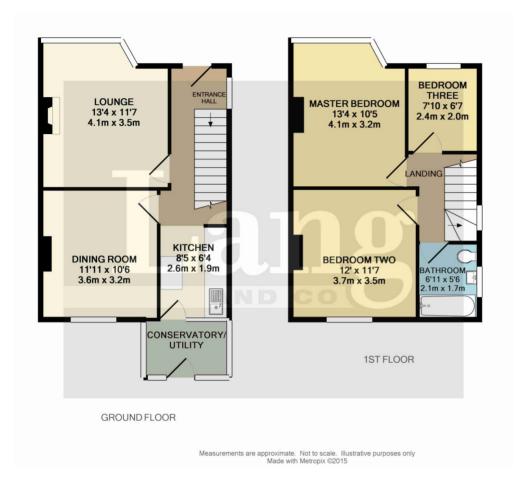

## **GROUND FLOOR**

LOUNGE 13' 4" x 11' 7" (4.06m x 3.53m) DINING ROOM 11' 11" x 10' 6" (3.63m x 3.2m) KITCHEN 8' 5" x 6' 4" (2.57m x 1.93m) CONSERVATORY

## **FIRST FLOOR**

MASTER BEDROOM 13' 4" x 10' 5" (4.06m x 3.18m) BEDROOM TWO 12' 0" x 11' 7" (3.66m x 3.53m) BEDROOM THREE 7' 10" x 6' 7" (2.39m x 2.01m) BATHROOM 6' 11" x 5' 6" (2.11m x 1.68m)