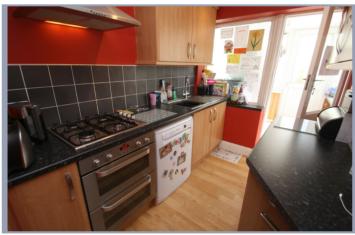

## **GROUND FLOOR**

LOUNGE 13' 4" x 11' 7" (4.06m x 3.53m) DINING ROOM 11' 11" x 10' 6" (3.63m x 3.2m) KITCHEN 8' 5" x 6' 4" (2.57m x 1.93m) CONSERVATORY