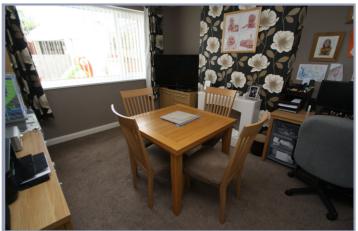

## **GROUND FLOOR**

LOUNGE 13' 4" x 11' 7" (4.06m x 3.53m) DINING ROOM 11' 11" x 10' 6" (3.63m x 3.2m) KITCHEN 8' 5" x 6' 4" (2.57m x 1.93m) CONSERVATORY