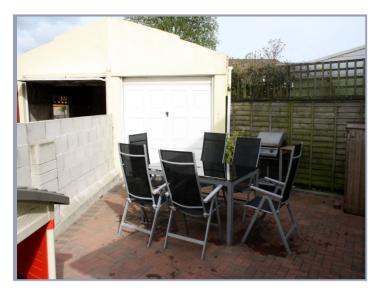

# Price £210,000 Freehold

Lang & Co are delighted to offer this well positioned beautifully presented three bedroom semi detached house, situated on a corner plot in Plymstock. This property offers scope for further development subject to the appropriate planning consent and provides a fantastic light and airy home sited close to popular schooling and local amenities. The accommodation comprises on the ground floor of; an entrance hallway, a bay fronted lounge, dining room, modern fitted kitchen and a conservatory/utility. On the first floor there are three bedrooms and a modern three piece bathroom. To the front of the property there is a bricked paved driveway providing parking for two cars. To the side and rear of the property there is a garden laid to lawn, brick paved seating area and a garage with light and power. The property is uPVC double glazed and gas centrally heated and should be viewed at the earliest opportunity.

## **OUTSIDE**

GARAGE & DRIVEWAY GARDEN