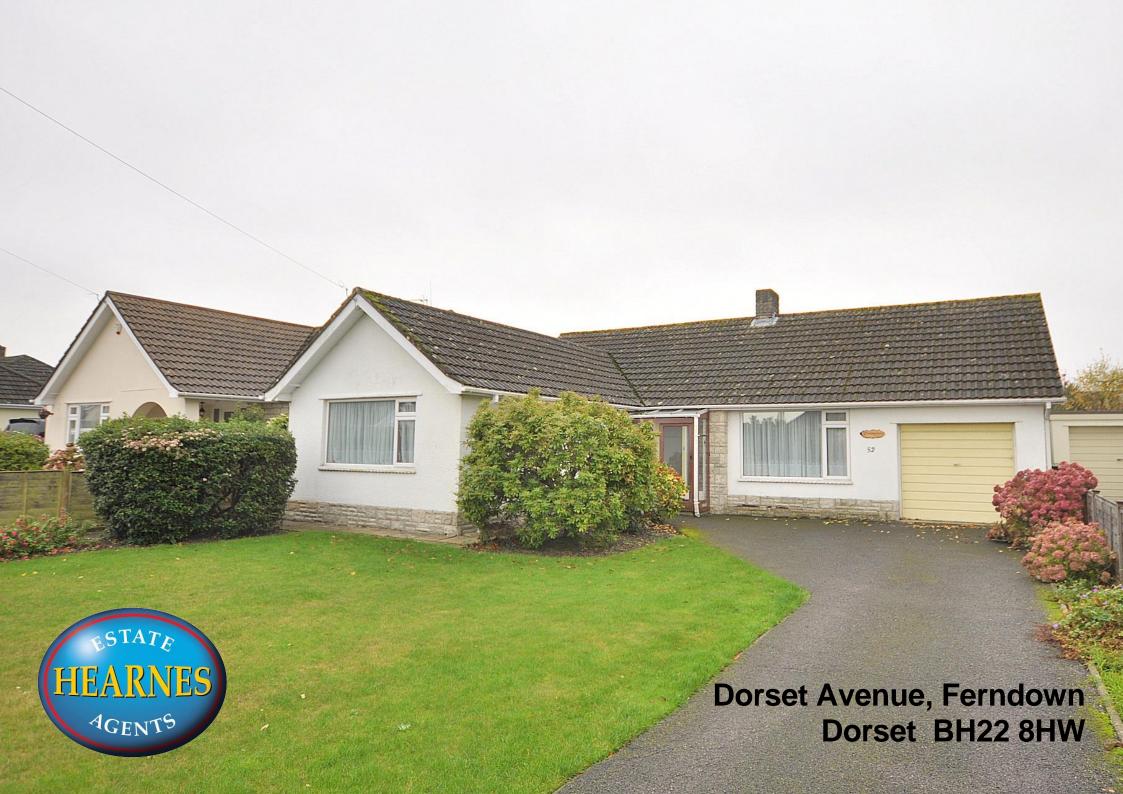

## Dorset Avenue, Ferndown, Dorset BH22 8HW FREEHOLD PRICE £350,000

An extremely well-maintained and extended two double bedroom, two reception room detached bungalow, with a 55ft south facing and private rear garden and offered with immediate vacant possession.

A front driveway provides off-road parking for three to four vehicles and in turn leads up to a single garage.

There is a good sized area of lawn surrounded by well-stocked flower beds.

Further benefits include double glazing as well as UPVC fascias and soffits and a gas fired central heating system. The property is also offered with immediate vacant possession.