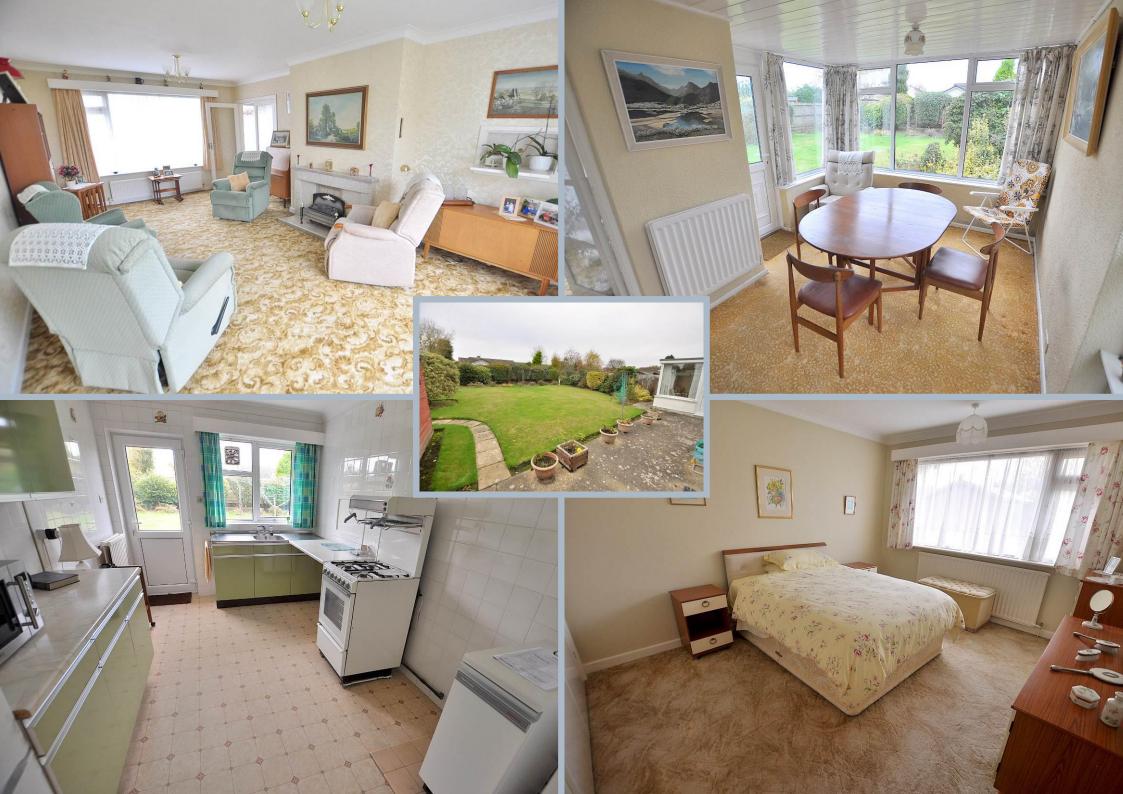

On entering the property you are immediately greeted with a large reception hall where there is a coat cupboard and useful storage cupboards, with doors leading off to the light and spacious accommodation. There is a 21ft dual aspect lounge which has a double glazed window to the front aspect and a double glazed window with a rear aspect, a tiled fireplace and serving hatch through to the kitchen as well as a door leading through into the dining room. The dining room has a double glazed window overlooking the rear garden and a double glazed door into the garden with a further door leading through into the garage. The kitchen has a recess for all appliances, a floor standing boiler, double glazed window overlooking the rear garden and a double glazed door leading out onto a patio.

Bedroom one is a large double bedroom having a fitted double wardrobe and enjoying a view over the rear garden. Bedroom two is also a large double bedroom, again having a fitted double wardrobe and enjoys a view over the front garden. Both bedrooms are served by the main bathroom which incorporates a panelled bath with mixer taps and shower hose with fully tiled walls. There is a separate cloakroom.

The rear garden measures approximately 55ft x 50ft, faces a southerly aspect and offers an excellent degree of seclusion. There is a large lawned area which is surrounded by well-stocked shrub borders and flower beds, with a useful timber storage shed and the garden is fully enclosed by fencing.