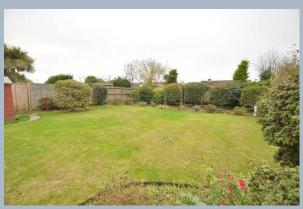

The rear garden measures approximately 55ft x 50ft, faces a southerly aspect and offers an excellent degree of seclusion. There is a large lawned area which is surrounded by well-stocked shrub borders and flower beds, with a useful timber storage shed and the garden is fully enclosed by fencing.