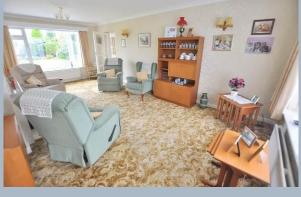

On entering the property you are immediately greeted with a large reception hall where there is a coat cupboard and useful storage cupboards, with doors leading off to the light and spacious accommodation. There is a 21ft dual aspect lounge which has a double glazed window to the front aspect and a double glazed window with a rear aspect, a tiled fireplace and serving hatch through to the kitchen as well as a door leading through into the dining room. The dining room has a double glazed window overlooking the rear garden and a double glazed door into the garden with a further door leading through into the garage. The kitchen has a recess for all appliances, a floor standing boiler, double glazed window overlooking the rear garden and a double glazed door leading out onto a patio.