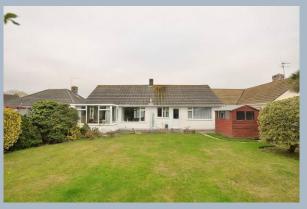

## Dorset Avenue, Ferndown, Dorset BH22 8HW FREEHOLD PRICE £350,000

An extremely well-maintained and extended two double bedroom, two reception room detached bungalow, with a 55ft south facing and private rear garden and offered with immediate vacant possession.

A front driveway provides off-road parking for three to four vehicles and in turn leads up to a single garage.

There is a good sized area of lawn surrounded by well-stocked flower beds.

Further benefits include double glazing as well as UPVC fascias and soffits and a gas fired central heating system. The property is also offered with immediate vacant possession.