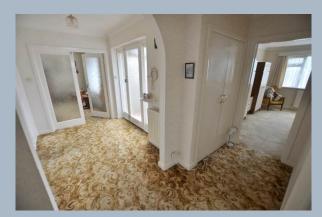

On entering the property you are immediately greeted with a large reception hall where there is a coat cupboard and useful storage cupboards, with doors leading off to the light and spacious accommodation. There is a 21ft dual aspect lounge which has a double glazed window to the front aspect and a double glazed window with a rear aspect, a tiled fireplace and serving hatch through to the kitchen as well as a door leading through into the dining room. The dining room has a double glazed window overlooking the rear garden and a double glazed door into the garden with a further door leading through into the garage. The kitchen has a recess for all appliances, a floor standing boiler, double glazed window overlooking the rear garden and a double glazed door leading out onto a patio.