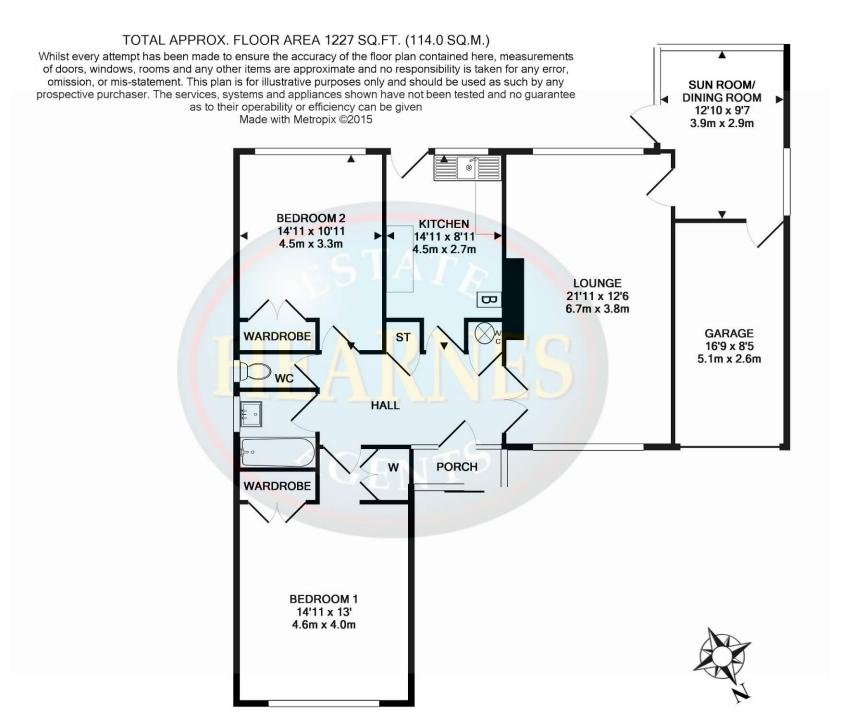

On entering the property you are immediately greeted with a large reception hall where there is a coat cupboard and useful storage cupboards, with doors leading off to the light and spacious accommodation. There is a 21ft dual aspect lounge which has a double glazed window to the front aspect and a double glazed window with a rear aspect, a tiled fireplace and serving hatch through to the kitchen as well as a door leading through into the dining room. The dining room has a double glazed window overlooking the rear garden and a double glazed door into the garden with a further door leading through into the garage. The kitchen has a recess for all appliances, a floor standing boiler, double glazed window overlooking the rear garden and a double glazed door leading out onto a patio.

Bedroom one is a large double bedroom having a fitted double wardrobe and enjoying a view over the rear garden. Bedroom two is also a large double bedroom, again having a fitted double wardrobe and enjoys a view over the front garden. Both bedrooms are served by the main bathroom which incorporates a panelled bath with mixer taps and shower hose with fully tiled walls. There is a separate cloakroom.