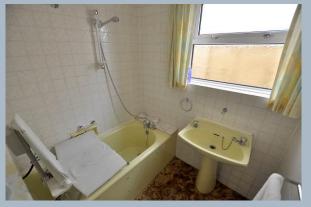

Bedroom one is a large double bedroom having a fitted double wardrobe and enjoying a view over the rear garden. Bedroom two is also a large double bedroom, again having a fitted double wardrobe and enjoys a view over the front garden. Both bedrooms are served by the main bathroom which incorporates a panelled bath with mixer taps and shower hose with fully tiled walls. There is a separate cloakroom.