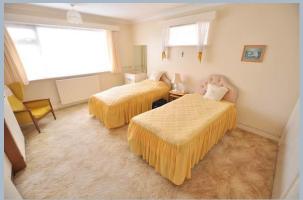

Bedroom one is a large double bedroom having a fitted double wardrobe and enjoying a view over the rear garden. Bedroom two is also a large double bedroom, again having a fitted double wardrobe and enjoys a view over the front garden. Both bedrooms are served by the main bathroom which incorporates a panelled bath with mixer taps and shower hose with fully tiled walls. There is a separate cloakroom.