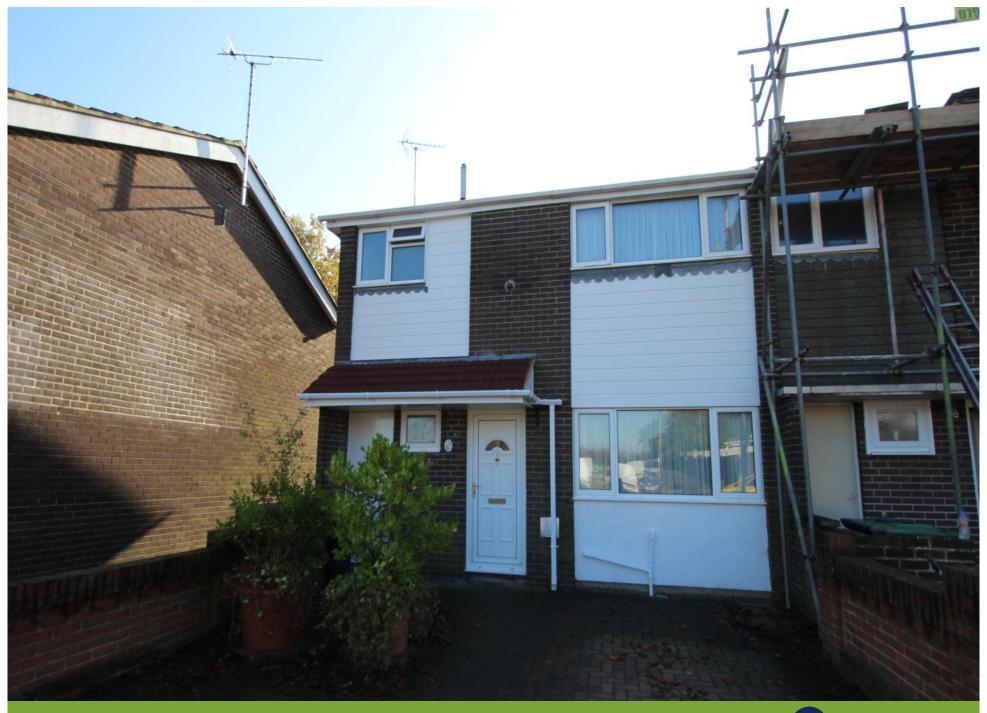

Well Meadow, Havant, Hampshire

£185,000

## Property Description

OPEN DAY SATURDAY 14TH NOVEMBER. 10:00 TO 12:00. VIEWINGS STRICTLY BY APPOINTMENT ONLY. This is a three bedroom home situated in Warren Park. The accommodation comprises of entrance hallway with ground floor WC and stairs leading to the first floor. There is a kitchen, lounge and dining room. To the first floor are three bedrooms and bathroom. Externally there is a rear garden with off road parking to the front. Internal viewings are highly recommended to appreciate the accommodation on offer. A copy of the EPC will be available on request. EPC grade D.

## Our View

Internal viewings are advised to fully appreciate the accommodation on offer with this three bedroom home coupled with a rear garden and off road parking.