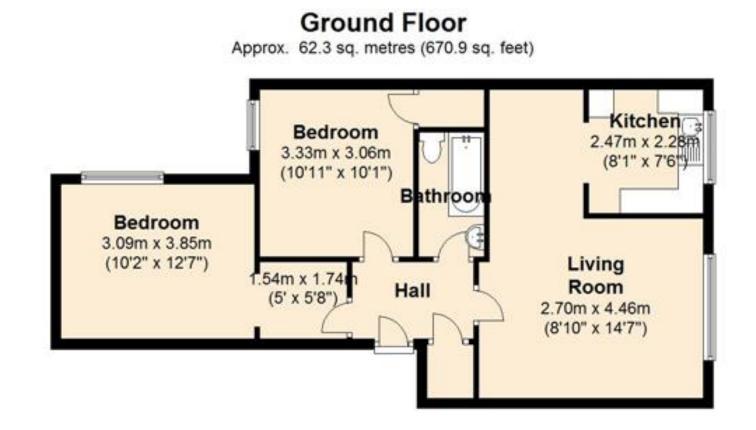

## Property Description

LOCATION LOCATION LOCATION defines this quite superb 2 Double Bedroom Purpose Built Apartment. The property is located in a sought after development within convenient reach of excellent transport links and amenities. The accommodation briefly comprises; Master Bedroom with Dressing Area, 2nd Double Bedroom, Lounge with Dining Area, Fitted Kitchen and Bathroom. A copy of the EPC will be available on request. EPC grade D.