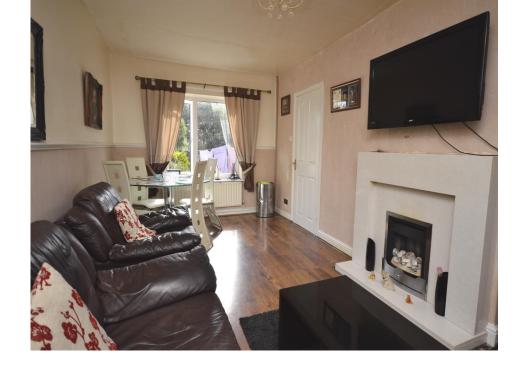

## Property Description

EDGE OF VILLAGE LOCATION - REAR VIEWS - GARAGE - THREE DOUBLE BEDROOMS - LARGE REAR GARDEN This extended family home comprises: Entrance Hall; Living Room; Kitchen; Utility Room / WC; Bedroom; First Floor: Two Bedrooms; Bathroom; Outside: Drive; Garage; Outbuilding; Lawned Rear Garden. EPC grade D.

Ground Floor Floor Size: 47.6 m², 512.4 ft²

Living / Dining Room
5.95m x 2.85m

| Continue of the property of the property

First Floor Floor Size: 30.6 m<sup>2</sup>, 329.8 ft<sup>2</sup>

Measurements are approximate. Not to scale. For illustrative purposes only.