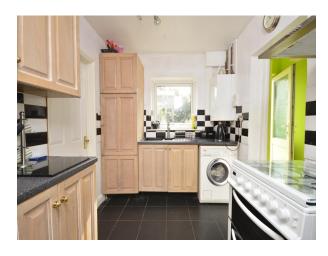

## Property Description

EDGE OF VILLAGE LOCATION - REAR VIEWS - GARAGE - THREE DOUBLE BEDROOMS - LARGE REAR GARDEN This extended family home comprises: Entrance Hall; Living Room; Kitchen; Utility Room / WC; Bedroom; First Floor: Two Bedrooms; Bathroom; Outside: Drive; Garage; Outbuilding; Lawned Rear Garden. EPC grade D.