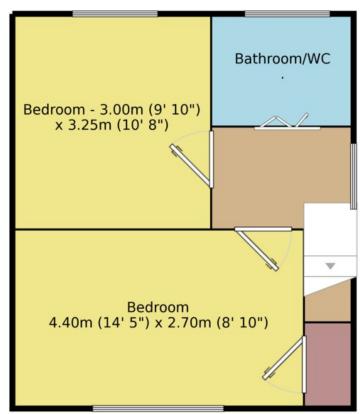

Ground Floor Floor Size: 47.6 m², 512.4 ft²

Living / Dining Room
5.95m x 2.85m

| Continue of the property of the property

First Floor Floor Size: 30.6 m<sup>2</sup>, 329.8 ft<sup>2</sup>

Measurements are approximate. Not to scale. For illustrative purposes only.