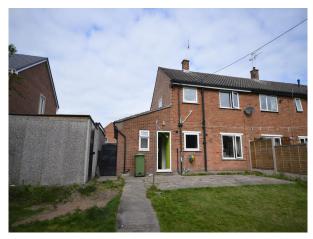

## Property Description

EDGE OF VILLAGE LOCATION - REAR VIEWS - GARAGE - THREE DOUBLE BEDROOMS - LARGE REAR GARDEN This extended family home comprises: Entrance Hall; Living Room; Kitchen; Utility Room / WC; Bedroom; First Floor: Two Bedrooms; Bathroom; Outside: Drive; Garage; Outbuilding; Lawned Rear Garden. EPC grade D.

## Our View

This extended family home is situated in an edge of village location and enjoys rear views over farmland. The property further benefits from a garage, three double bedrooms, gas fired radiator central heating and double glazing.