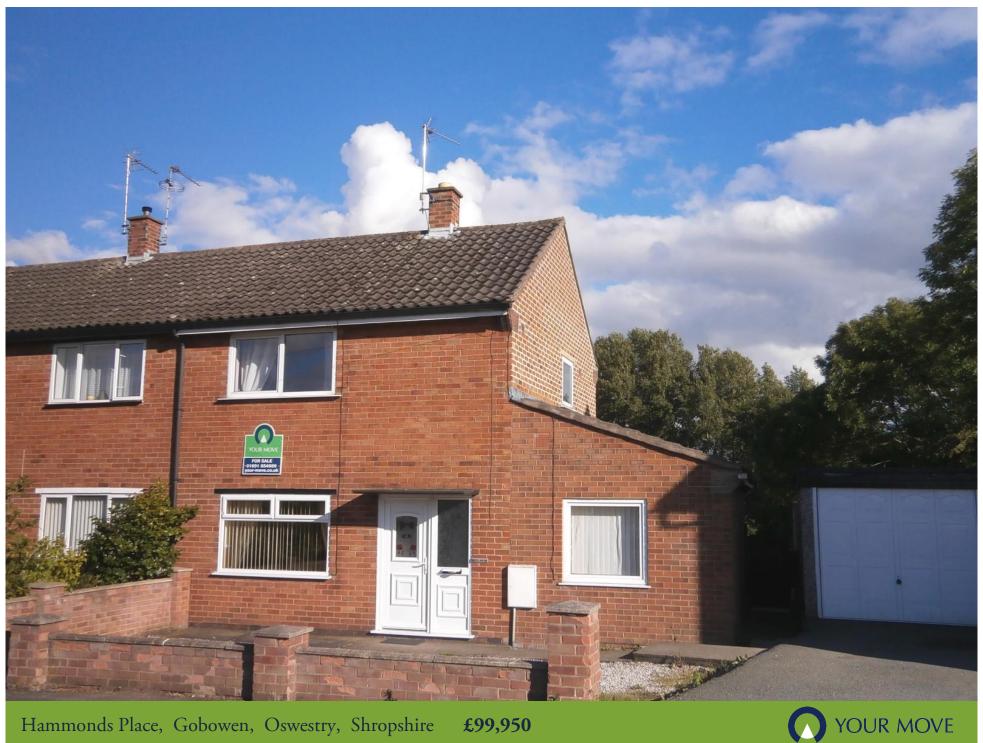

Hammonds Place, Gobowen, Oswestry, Shropshire £99,950

Hammonds Place, Gobowen, Oswestry, Shropshire

£99,950

## Property Description

EDGE OF VILLAGE LOCATION - REAR VIEWS - GARAGE - THREE DOUBLE BEDROOMS - LARGE REAR GARDEN This extended family home comprises: Entrance Hall; Living Room; Kitchen; Utility Room / WC; Bedroom; First Floor: Two Bedrooms; Bathroom; Outside: Drive; Garage; Outbuilding; Lawned Rear Garden. EPC grade D.

## Our View

This extended family home is situated in an edge of village location and enjoys rear views over farmland. The property further benefits from a garage, three double bedrooms, gas fired radiator central heating and double glazing.