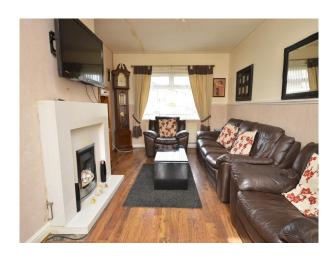

## Property Description

EDGE OF VILLAGE LOCATION - REAR VIEWS - GARAGE - THREE DOUBLE BEDROOMS - LARGE REAR GARDEN This extended family home comprises: Entrance Hall; Living Room; Kitchen; Utility Room / WC; Bedroom; First Floor: Two Bedrooms; Bathroom; Outside: Drive; Garage; Outbuilding; Lawned Rear Garden. EPC grade D.