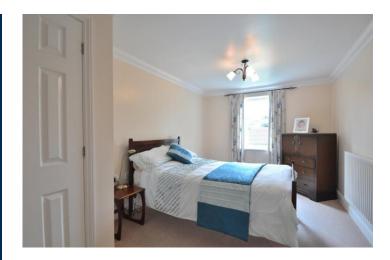

### MASTER BEDROOM 16' 10" x 9' 2" (5.13m x 2.79m) max

Window to rear aspect, built in double wardrobe, radiator, door to ensuite.