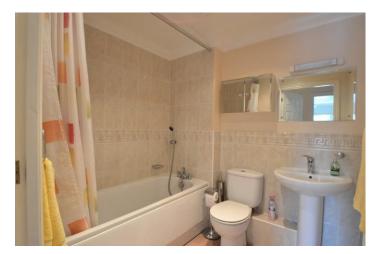

### **BATHROOM**

Three piece suite comprising panel enclosed bath with hand held shower over, pedestal wash hand basin, low level WC, radiator, tiled to principle areas.