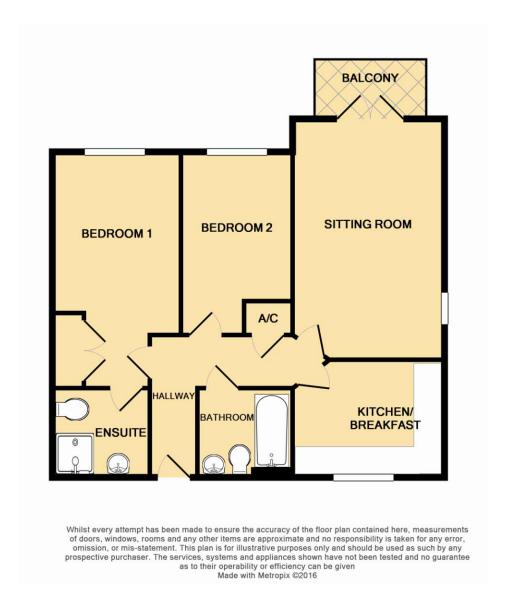

### **ENTRANCE HALL**

Doors to all rooms, radiator, airing cupboard housing boiler, slatted shelves.

# KITCHEN 10' 9" x 8' 7" (3.28m x 2.62m)

Window to side aspect, range of eye and base level units, stainless steel sink with mixer tap over, built in fridge/freezer, dishwasher, gas oven and hob with extractor over, space for washing machine, tiled to principle areas, tiled floor.

# **SITTING ROOM 16' 7" x 10' 10" (5.05m x 3.3m)**

Patio doors leading to balcony looking out to rear communal garden, window to side aspect, two radiators, TV point,

### MASTER BEDROOM 16' 10" x 9' 2" (5.13m x 2.79m) max

Window to rear aspect, built in double wardrobe, radiator, door to ensuite.

### **ENSUITE**

Fully tiled shower cubicle with shower over, low level WC, pedestal wash hand basin, radiator, extractor fan, tiled to principle areas.

### BEDROOM TWO 10' 5" x 8' 0" (3.18m x 2.44m)

Window to rear aspect, radiator.

### **BATHROOM**

Three piece suite comprising panel enclosed bath with hand held shower over, pedestal wash hand basin, low level WC, radiator, tiled to principle areas.

### **OUTSIDE**

To the front of the block there are a number of visitor parking spaces. To the rear there is a communal garden and one allocated parking space.