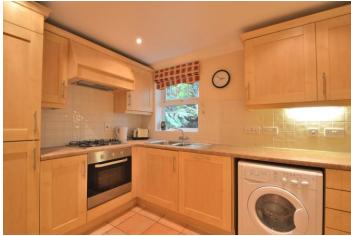

# KITCHEN 10' 9" x 8' 7" (3.28m x 2.62m)

Window to side aspect, range of eye and base level units, stainless steel sink with mixer tap over, built in fridge/freezer, dishwasher, gas oven and hob with extractor over, space for washing machine, tiled to principle areas, tiled floor.