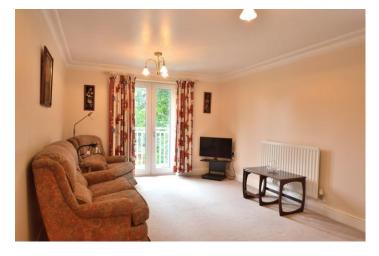

# **SITTING ROOM 16' 7" x 10' 10" (5.05m x 3.3m)**

Patio doors leading to balcony looking out to rear communal garden, window to side aspect, two radiators, TV point,