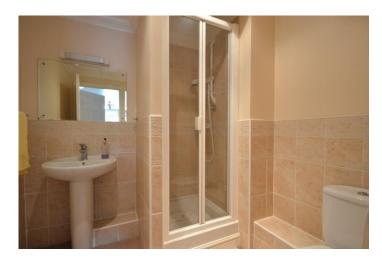

### **ENSUITE**

Fully tiled shower cubicle with shower over, low level WC, pedestal wash hand basin, radiator, extractor fan, tiled to principle areas.

### **BATHROOM**

Three piece suite comprising panel enclosed bath with hand held shower over, pedestal wash hand basin, low level WC, radiator, tiled to principle areas.