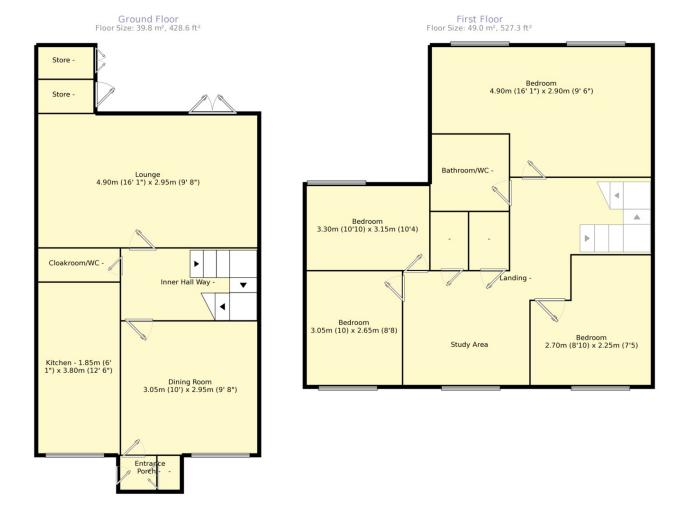

## Property Description

We are pleased to offer this fabulous family home in Skelmersdale. Comprising entrance porch, dining room, kitchen, inner hallway, cloakroom/wc, rear lounge, four bedrooms to the first floor, study area, family bathroom and an enclosed rear garden. EPC grade C.

## Location

Located in Digmoor, close to the M6 and M58 motorways, Ash Hurst Beacon Country Park and golf club, a bus route from Wigan through to Ormskirk.

Measurements are approximate. Not to scale. For illustrative purposes only.