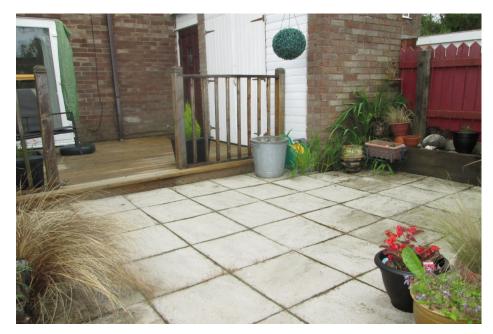

## Property Description

We are pleased to offer this fabulous family home in Skelmersdale. Comprising entrance porch, dining room, kitchen, inner hallway, cloakroom/wc, rear lounge, four bedrooms to the first floor, study area, family bathroom and an enclosed rear garden. EPC grade C.

## Location

Located in Digmoor, close to the M6 and M58 motorways, Ash Hurst Beacon Country Park and golf club, a bus route from Wigan through to Ormskirk.

Measurements are approximate. Not to scale. For illustrative purposes only.