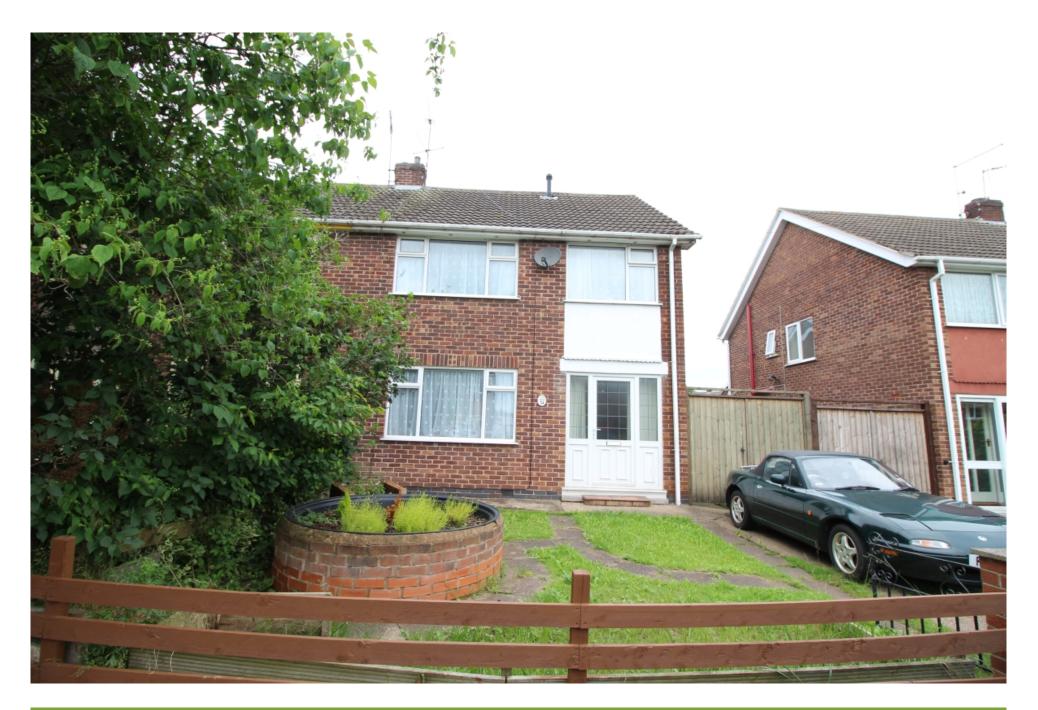

#### Property Description

Located within a desirable area within catchment for George Spencer Academy is this spacious three bedroom semi-detached property. With gas central heating and double glazing throughout the accommodation provides: Entrance hall, open plan lounge and dining area and spacious kitchen. To the first floor there are three bedrooms and a bathroom. Outside there are manageable gardens to the front and rear together with a driveway and garage. Viewing recommended. A copy of the EPC will be available on request. EPC Grade D.

#### Our View

Excellent location for the young and growing family with the well regarded local schools situated very close by. This property offers spacious accommodation, a driveway, garage and gardens to front and rear. With little property available in this area, we recommend an internal viewing at your earliest convenience.