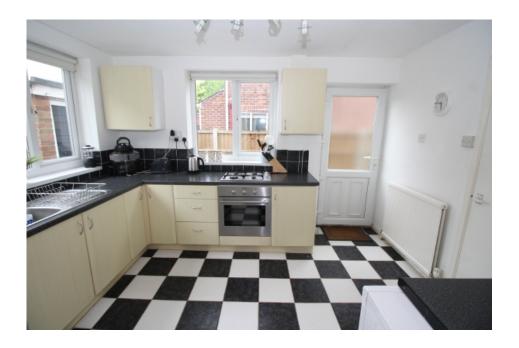

#### Property Description

Located within a desirable area within catchment for George Spencer Academy is this spacious three bedroom semi-detached property. With gas central heating and double glazing throughout the accommodation provides: Entrance hall, open plan lounge and dining area and spacious kitchen. To the first floor there are three bedrooms and a bathroom. Outside there are manageable gardens to the front and rear together with a driveway and garage. Viewing recommended. A copy of the EPC will be available on request. EPC Grade D.