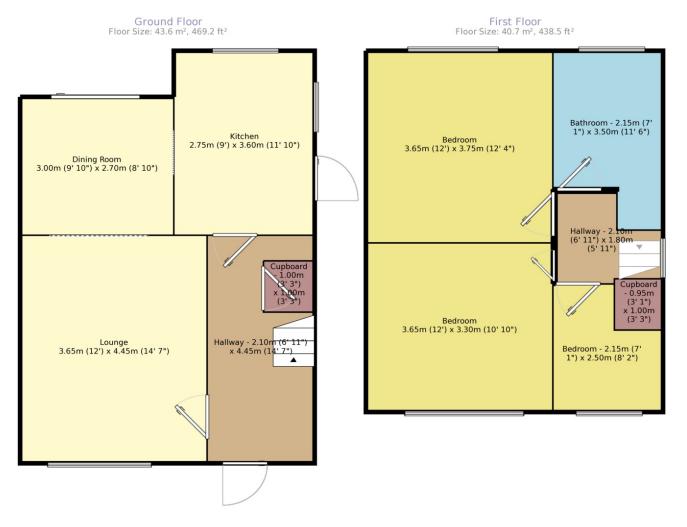

#### Property Description

Located within a desirable area within catchment for George Spencer Academy is this spacious three bedroom semi-detached property. With gas central heating and double glazing throughout the accommodation provides: Entrance hall, open plan lounge and dining area and spacious kitchen. To the first floor there are three bedrooms and a bathroom. Outside there are manageable gardens to the front and rear together with a driveway and garage. Viewing recommended. A copy of the EPC will be available on request. EPC Grade D.

Measurements are approximate. Not to scale. For illustrative purposes only.

IMPORTANT NOTE TO PURCHASERS: We endeavour to make our sales particulars accurate and reliable, however, they do not constitute or form part of an offer or any contract and none is to be relied upon as statements of representation or fact. The services, systems and appliances listed in this specification have not been tested by us and no guarantee as to their operating ability or efficiency is given. All measurements have been taken as guide to prospective buyers only, and are not precise. Floor plans where included are not to scale and accuracy is not guaranteed. If you require clarification or further information on any points, please contact us, especially if you are travelling some distance to view. Fixtures and fittings other than those mentioned are to be agreed with the seller.