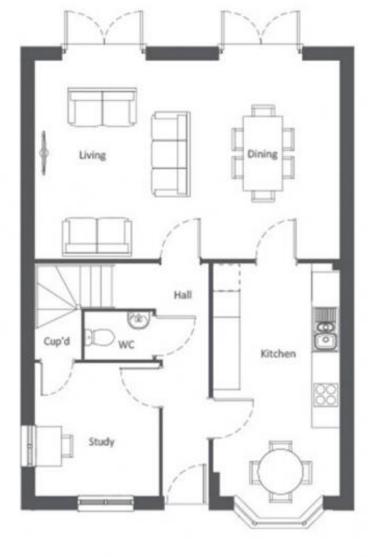

## Property Description

An attractive selection of new build properties with excellent accommodation on this impressive new build development situated on the outskirts of Stevenage Old Town. The Davies accommodation comprises: Hallway, kitchen/breakfast room, lounge/dining room, study, downstairs Cloakroom. First Floor : Master bedroom with en suite, three further bedrooms and family bathroom suite. Outside: Garage, Off street parking, front and rear gardens. Please note that all sales particulars and images are for marketing and illustrative purposes only and may include upgrades as home specifications can vary. EPC available on completion.

#### Our View

A stunning new build 4 bedroom detached home with study, en-suite, private rear garden, garage and parking. NHBC new build warranty. Help To Buy Available. Please book to view the Show Home at Vincent Court.